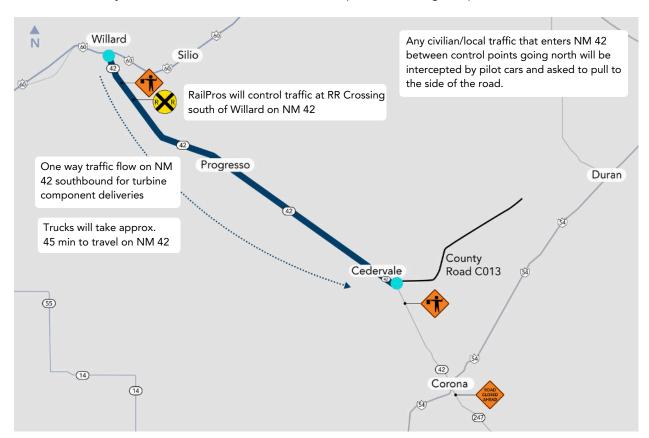

## SunZia Wind Construction Activity Announcement

SunZia Wind will begin receiving wind turbine component deliveries on Monday, July 8, 2024, in Torrance and Lincoln Counties. The main delivery route will be along HWY 42, stretching from Willard to Corona.

To facilitate the delivery process, HWY 42 southbound traffic from Willard to Corona will be one-way, while northbound traffic from Corona to Willard will be halted during turbine deliveries, as per the NMDOT permit for oversized delivery vehicles.

Expect the presence of delivery vehicles from 7 a.m. to 4 p.m. Monday through Friday, and occasionally on Saturdays. Traffic stoppages on HWY 42 northbound will last approximately 60 – 75 minutes.

Turbine deliveries are anticipated to conclude by October 2024. Pattern Energy will continue to provide timely updates on construction activities.