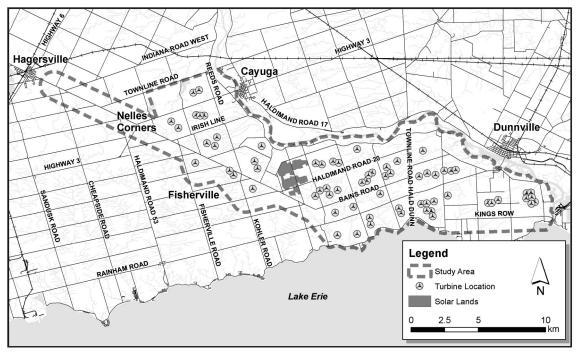

The Grand Renewable Wind LP is planning to engage in a renewable energy project for which a Renewable Energy Approval (REA) was issued by the Ministry of Environment on June 15, 2012. The Project, called the Grand Renewable Wind (GRW) Project is located in Haldimand County bounded by Townline Road to the north, Haldimand Road 20 to the west, the Grand River to the east and Lake Erie to the south in Ontario. The Project will consist of 67 wind turbine generators, step up transformers, electrical collector lines, a transmission line, a transformer substation, turbine access roads and construction staging areas.

## **Commencement of Construction Activities:**

Earlier this month, GRW began initial land clearing and grading activities for the access roads and the Operations and Maintenance Building located at 2788 Haldimand County Road. These activities are described in the REA technical reports (see Figure 1 from the REA). At that time a notice was issued to advise of these construction-related activities.