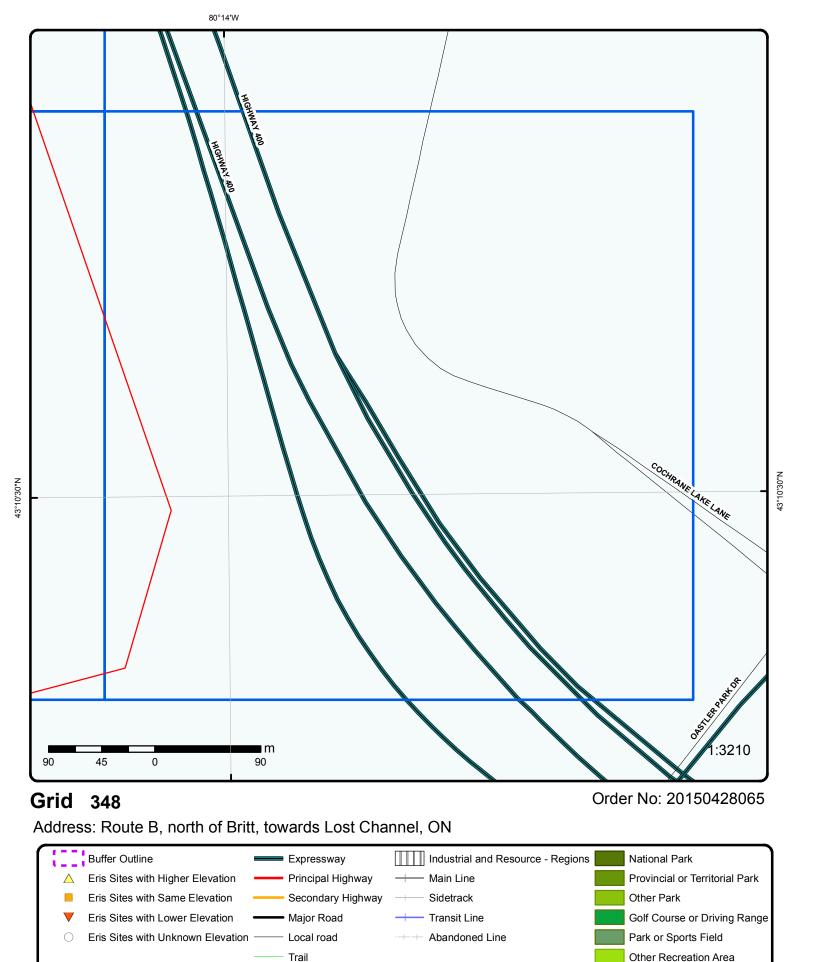

Appendix B2. Route B Transmission Line EcoLog Eris Report

**Project Property:** Transmission Line B

Route B

north of Britt, towards Lost Channel ON

P.O. Number:

Report Type: Quote - Custom-Build Your Own Report

## **Executive Summary**

**Property Information:** 

Transmission Line B **Project Property:** 

Route B north of Britt, towards Lost Channel ON

P.O. Number:

**Order Information:** 

Order No.: 20150428065 Date Requested: 22/05/2015 Requested by: **AECOM** 