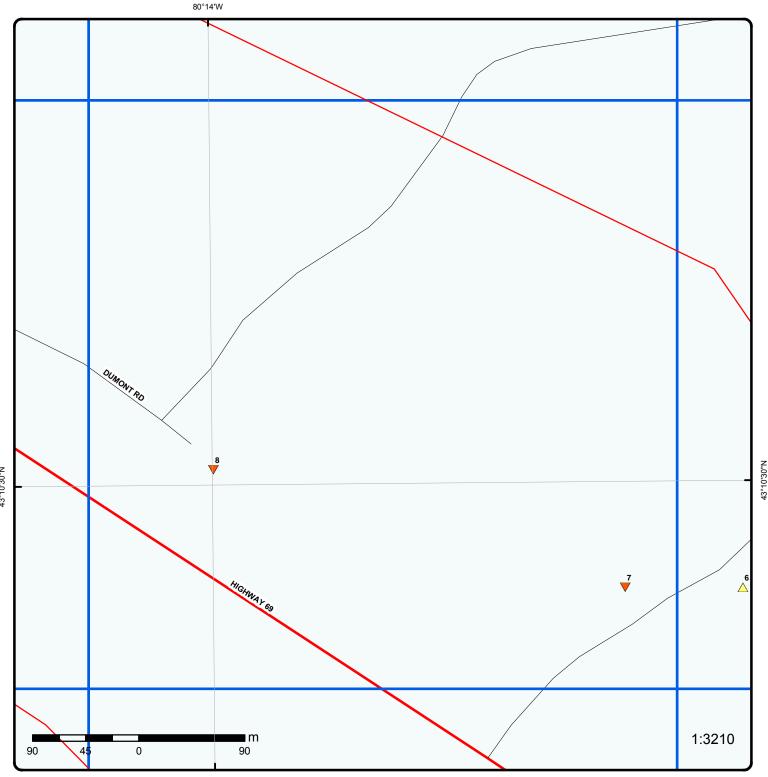

## **Executive Summary**

**Property Information:** 

Transmission Line B **Project Property:** 

Route B north of Britt, towards Lost Channel ON

P.O. Number:

**Order Information:** 

Order No.: 20150428065 Date Requested: 22/05/2015 Requested by: **AECOM** 