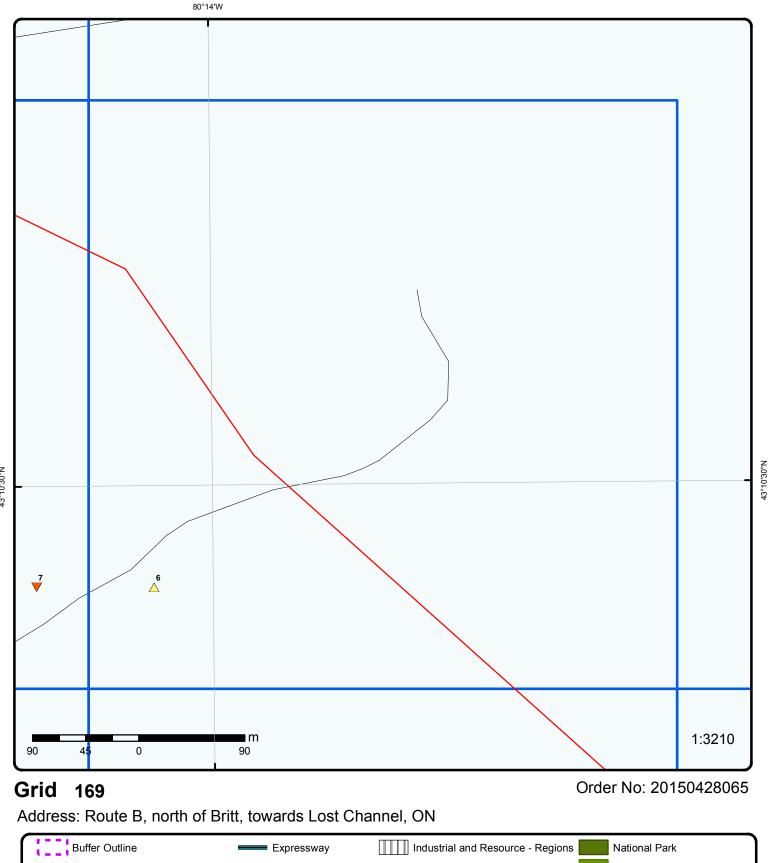

## **Executive Summary**

**Property Information:** 

Transmission Line B **Project Property:** 

Route B north of Britt, towards Lost Channel ON

P.O. Number:

**Order Information:** 

Order No.: 20150428065 Date Requested: 22/05/2015 Requested by: **AECOM** 