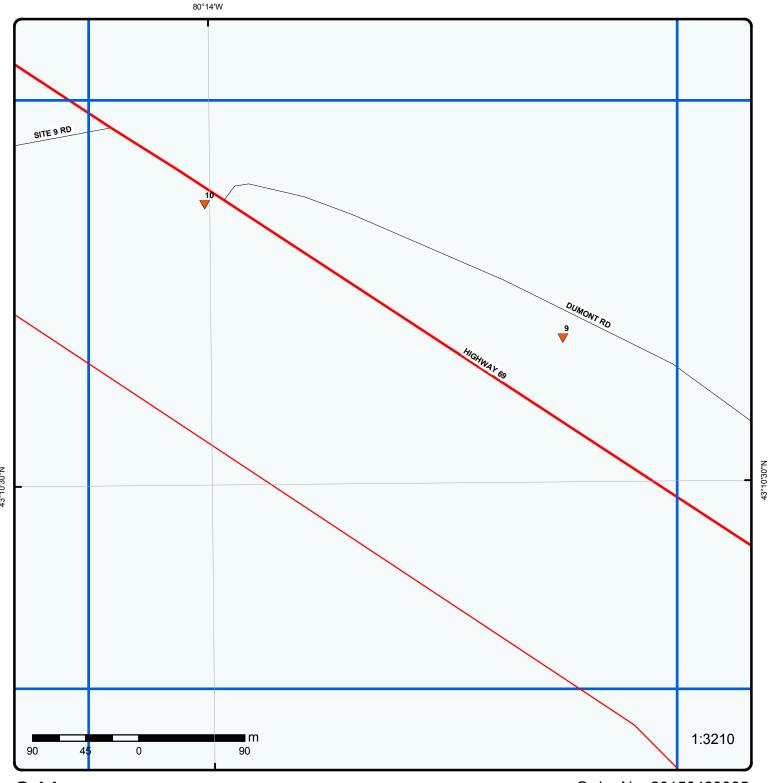

Appendix B2. Route B Transmission Line EcoLog Eris Report

**Project Property:** Transmission Line B

Route B

north of Britt, towards Lost Channel ON

P.O. Number:

Report Type: Quote - Custom-Build Your Own Report