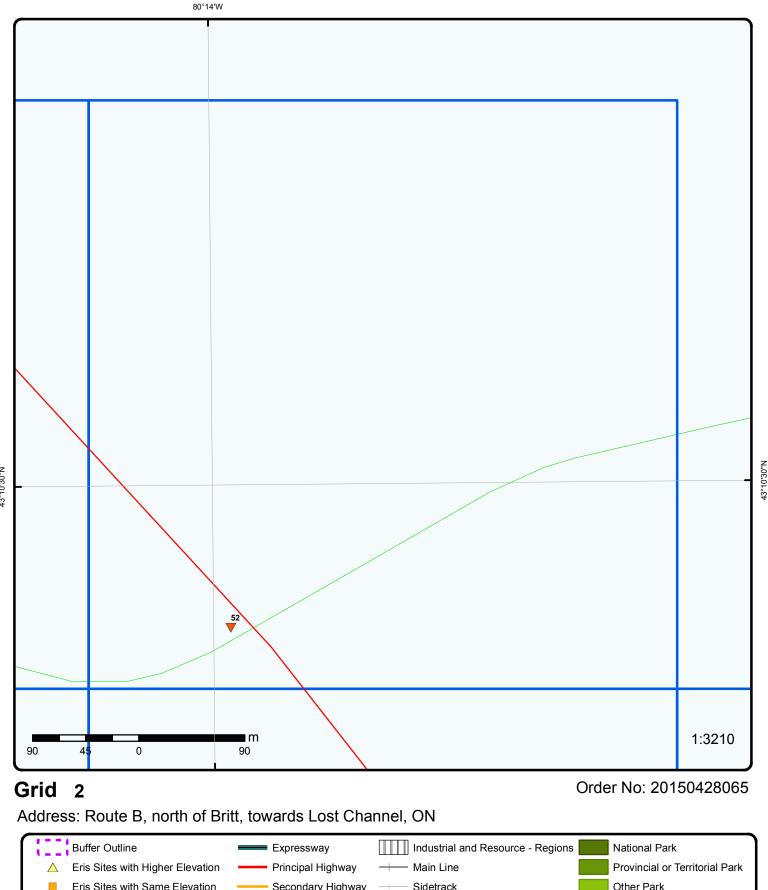

Appendix B2. Route B Transmission Line EcoLog Eris Report

**Project Property:** Transmission Line B

Route B

north of Britt, towards Lost Channel ON

P.O. Number:

Report Type: Quote - Custom-Build Your Own Report

Order #: 20150428065

Requested by: AECOM

**Date:** May 22, 2015

**Ecolog ERIS Ltd.** 

Environmental Risk Information

Service Ltd. (ERIS)

A division of Glacier Media Inc.

P: 1.866.517.5204 E: info@erisinfo.com