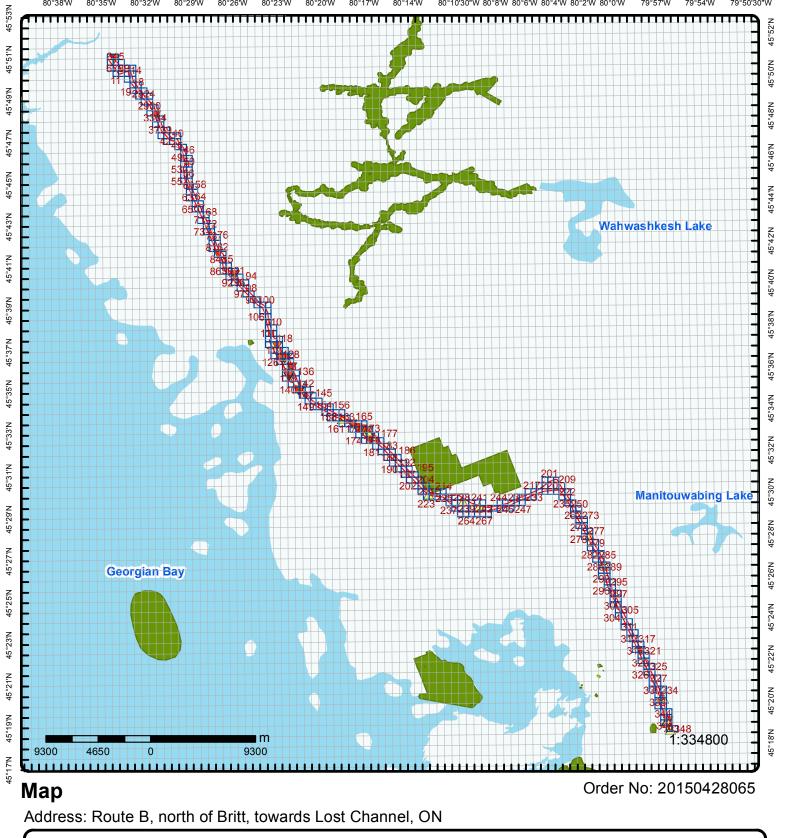

Appendix B2. Route B Transmission Line EcoLog Eris Report

**Project Property:** Transmission Line B

Route B

north of Britt, towards Lost Channel ON

P.O. Number:

Report Type: Quote - Custom-Build Your Own Report

Order #: 20150428065

Requested by: AECOM

**Date:** May 22, 2015

**Ecolog ERIS Ltd.** 

Environmental Risk Information

Service Ltd. (ERIS)

A division of Glacier Media Inc.

P: 1.866.517.5204 E: info@erisinfo.com