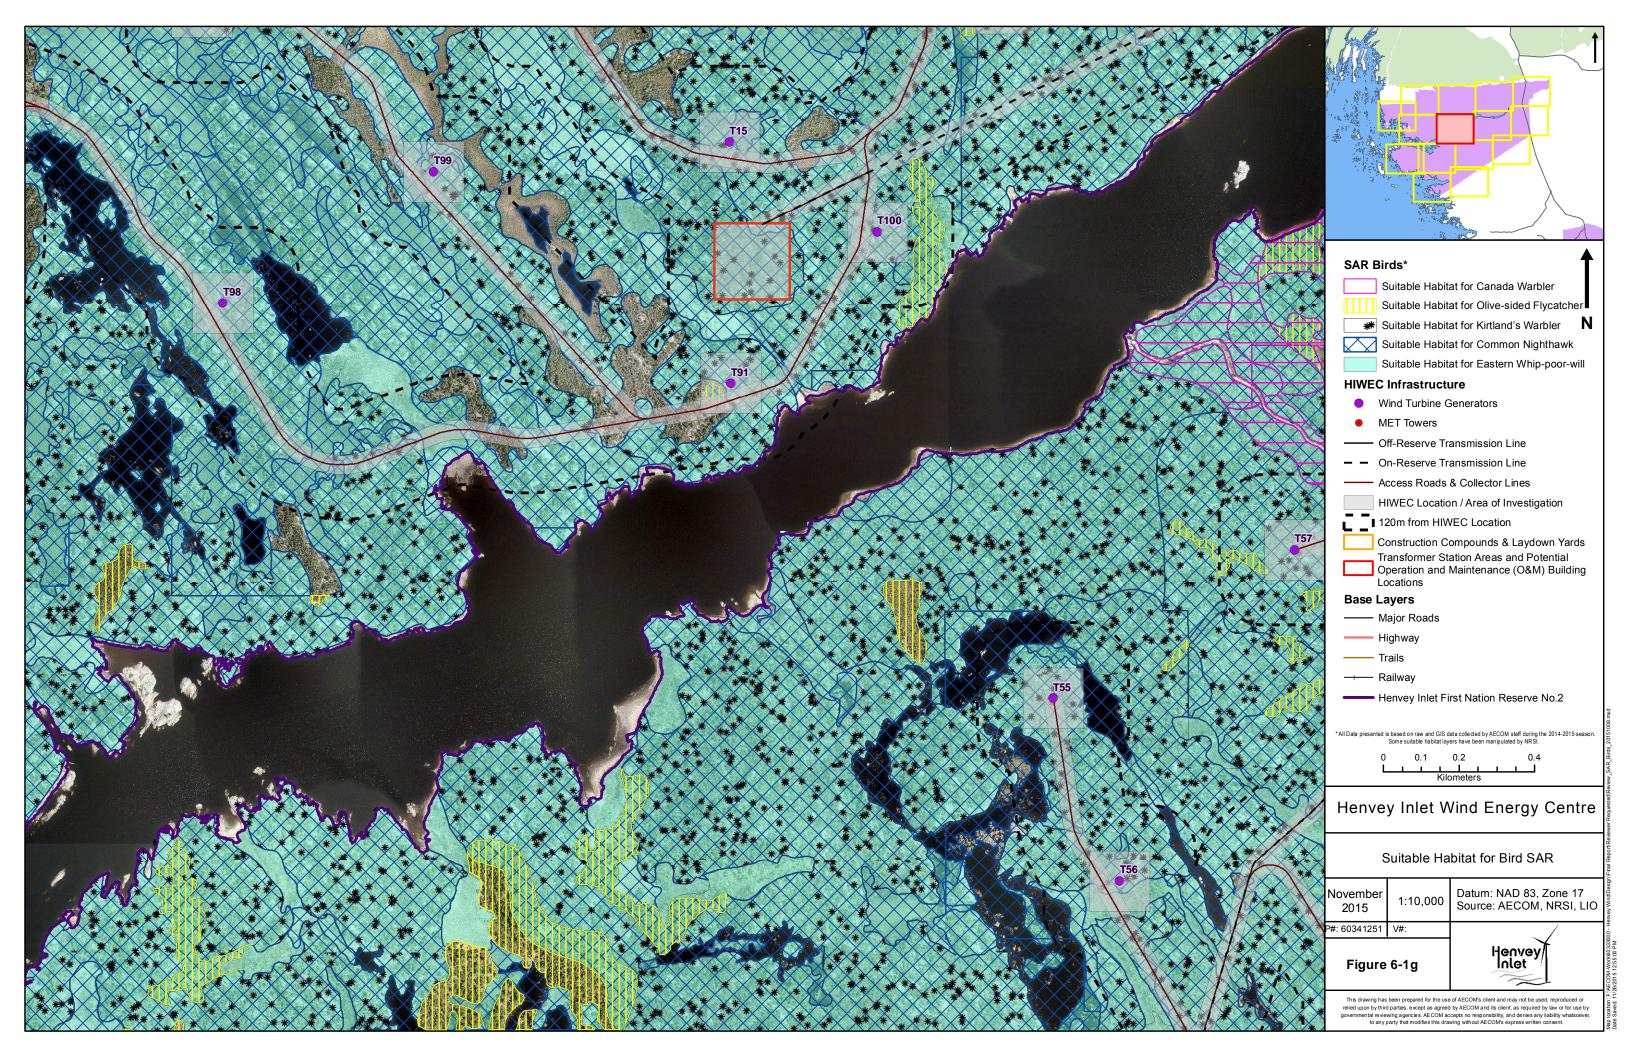

Henvey Inlet Wind
Henvey Inlet Wind
Henvey Inlet Wind Energy Centre
Suitable Habitat Maps for
Species at Risk Groups

Map location: F:VECOM-Work60333000 - Hervey Windt Date Savect: 11/26/2015 12:55:00 PM