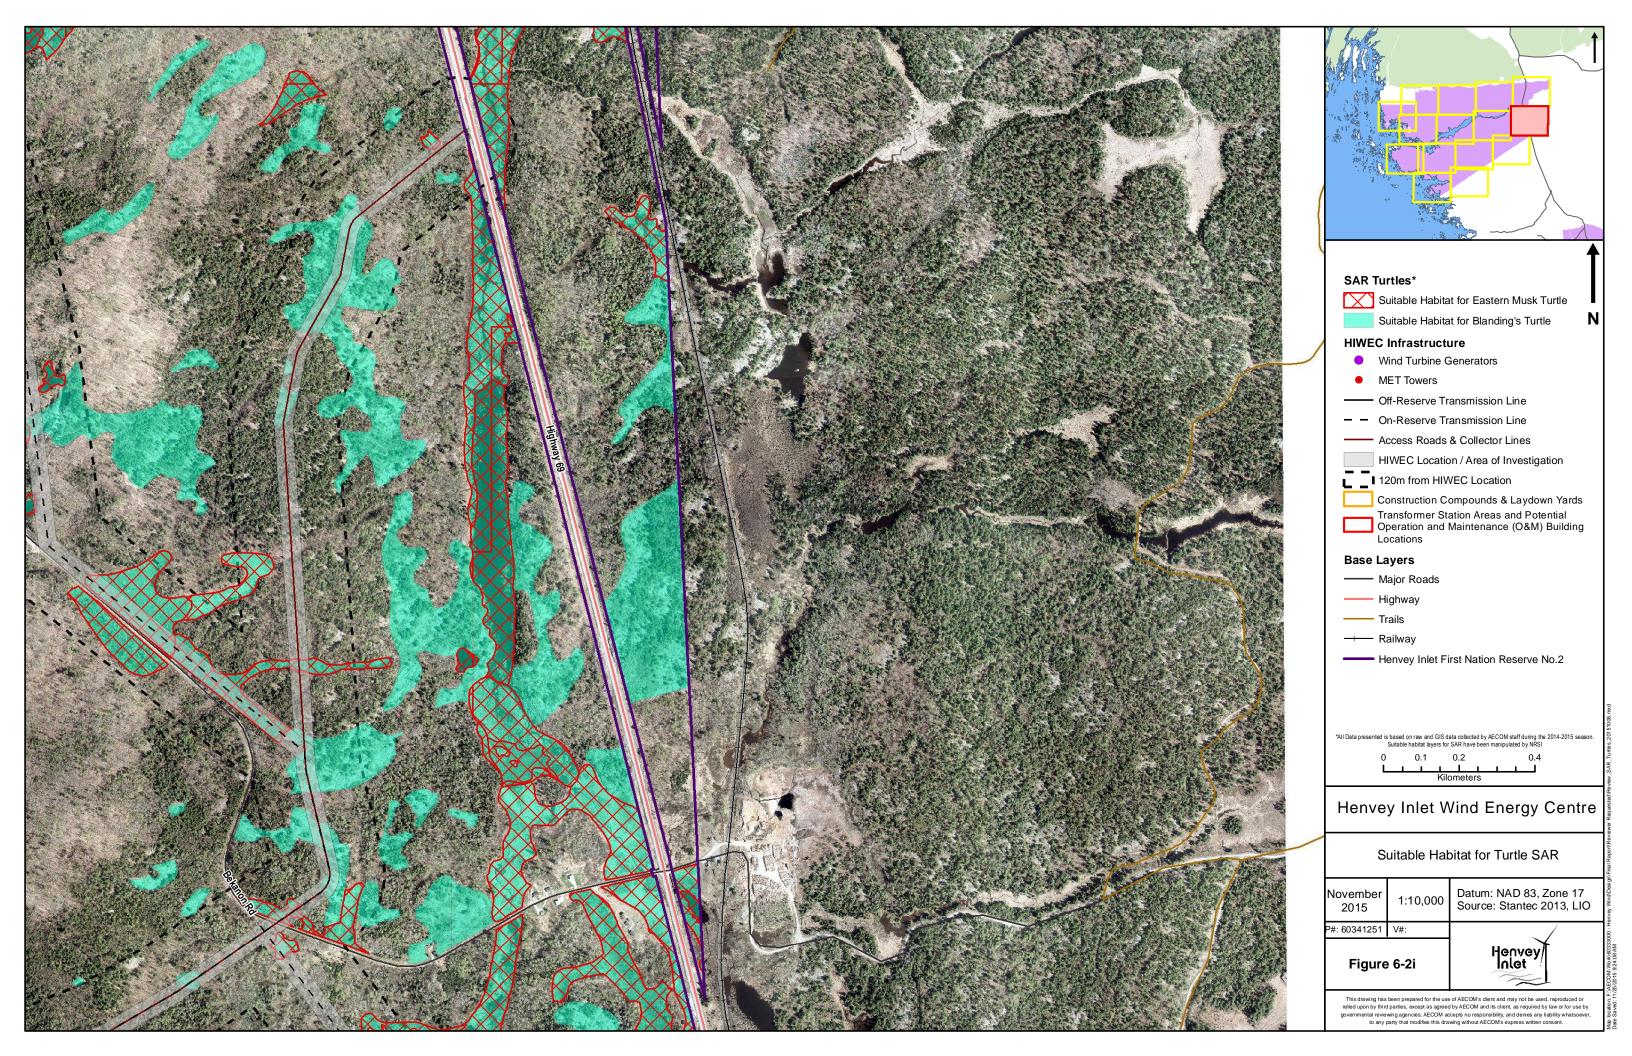

Henvey Inlet Wind
Henvey Inlet Wind
Henvey Inlet Wind Energy Centre
Suitable Habitat Maps for
Species at Risk Groups

Map location: F:VECOM-Work60333000 - Hervey Windt Date Savect: 11/26/2015 12:55:00 PM