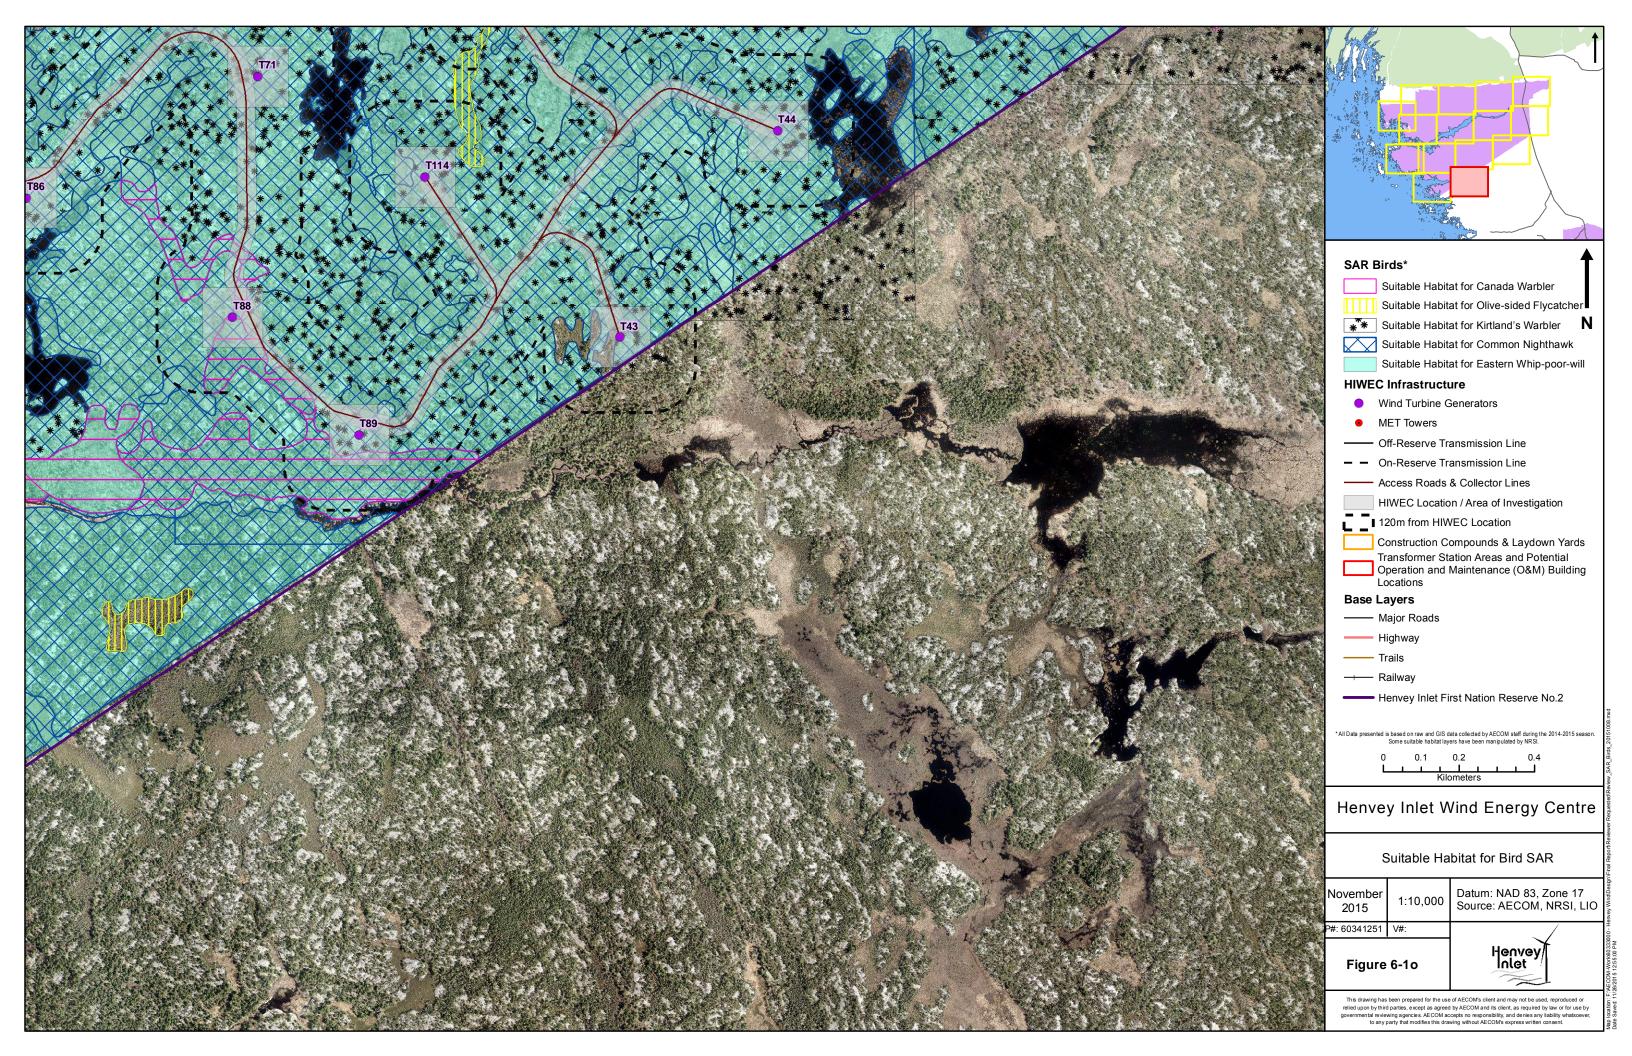

Henvey Inlet Wind
Henvey Inlet Wind
Henvey Inlet Wind Energy Centre
Suitable Habitat Maps for
Species at Risk Groups

Map location: F:VECOM-Work60333000 - Hervey Windt Date Savect: 11/26/2015 12:55:00 PM