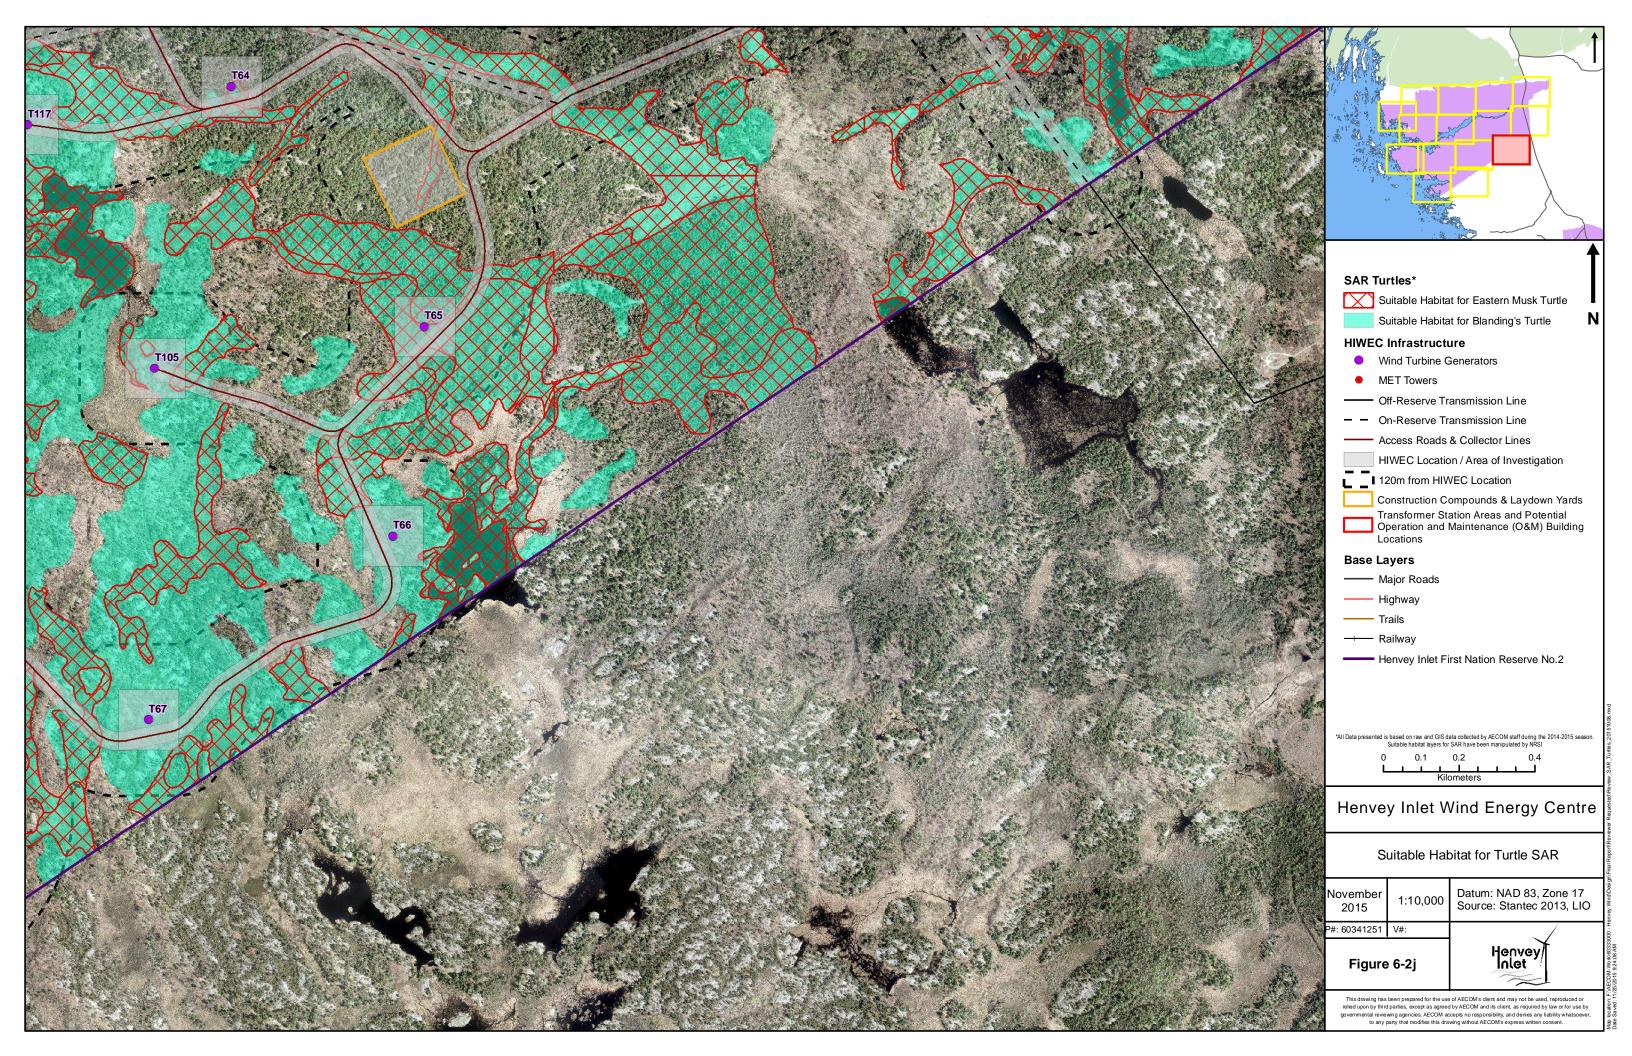

Henvey Inlet Wind
Henvey Inlet Wind
Henvey Inlet Wind Energy Centre
Suitable Habitat Maps for
Species at Risk Groups

Map location: F:VECOM-Work60333000 - Hervey Windt Date Savect: 11/26/2015 12:55:00 PM