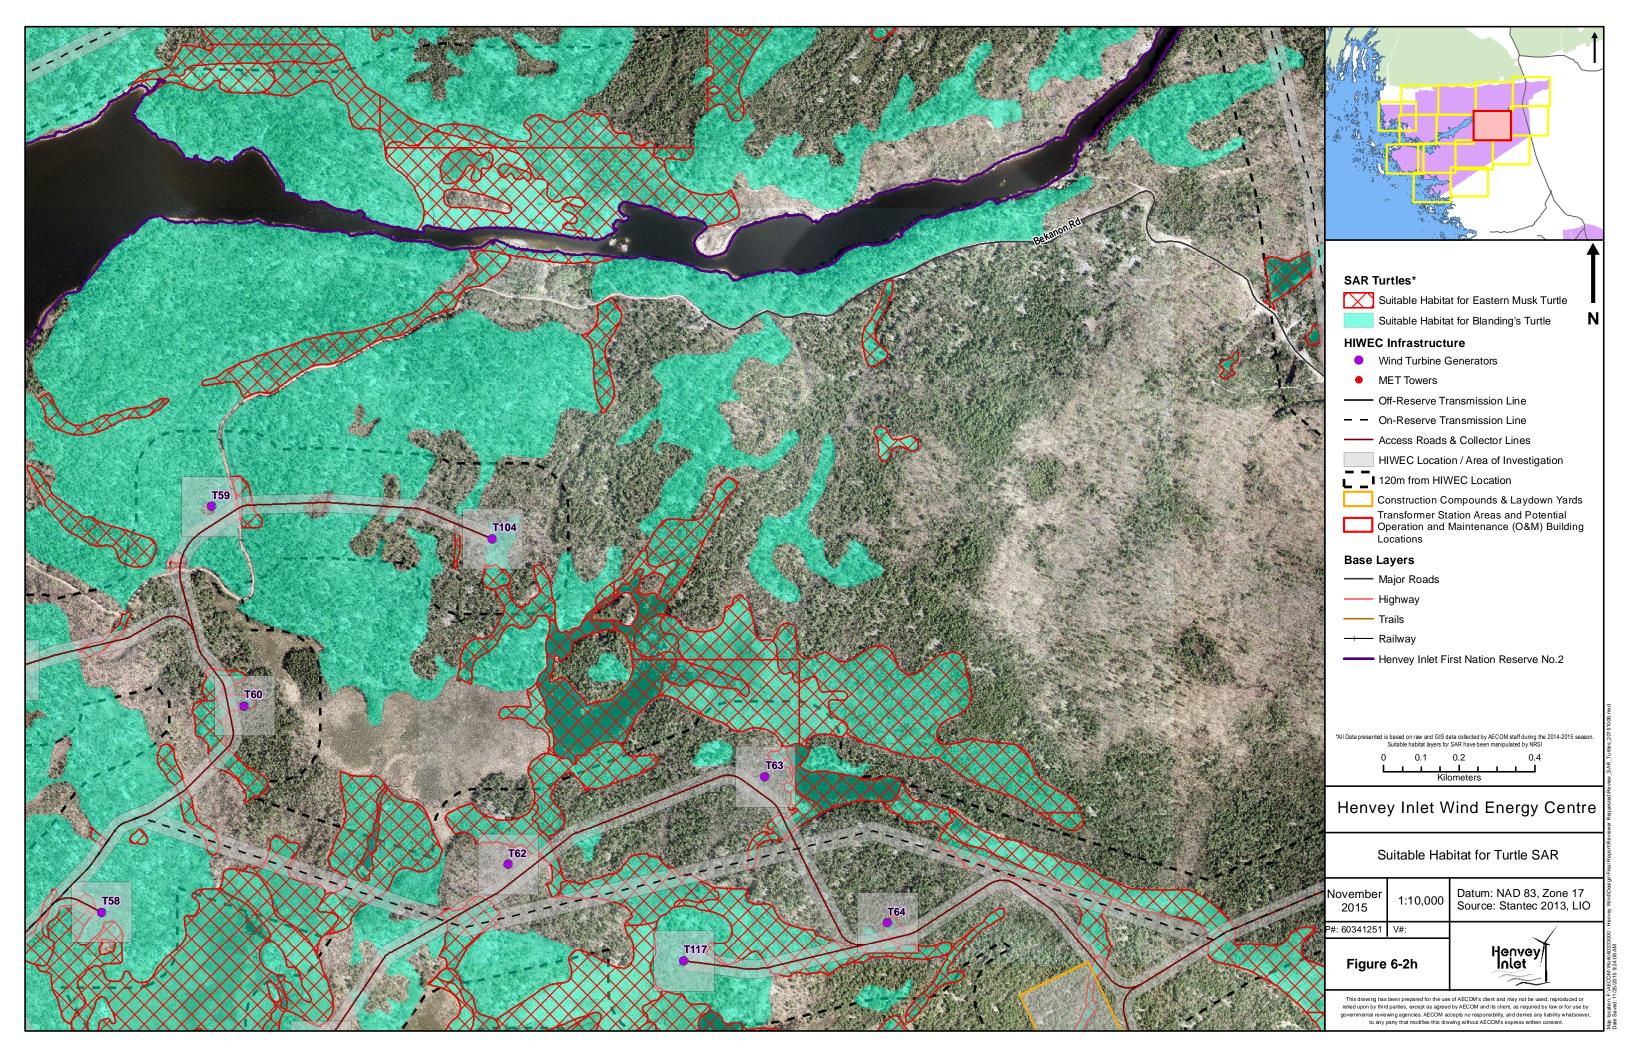

Henvey Inlet Wind
Henvey Inlet Wind
Henvey Inlet Wind Energy Centre
Suitable Habitat Maps for
Species at Risk Groups

Map location: F:VECOM-Work60333000 - Hervey Windt Date Savect: 11/26/2015 12:55:00 PM