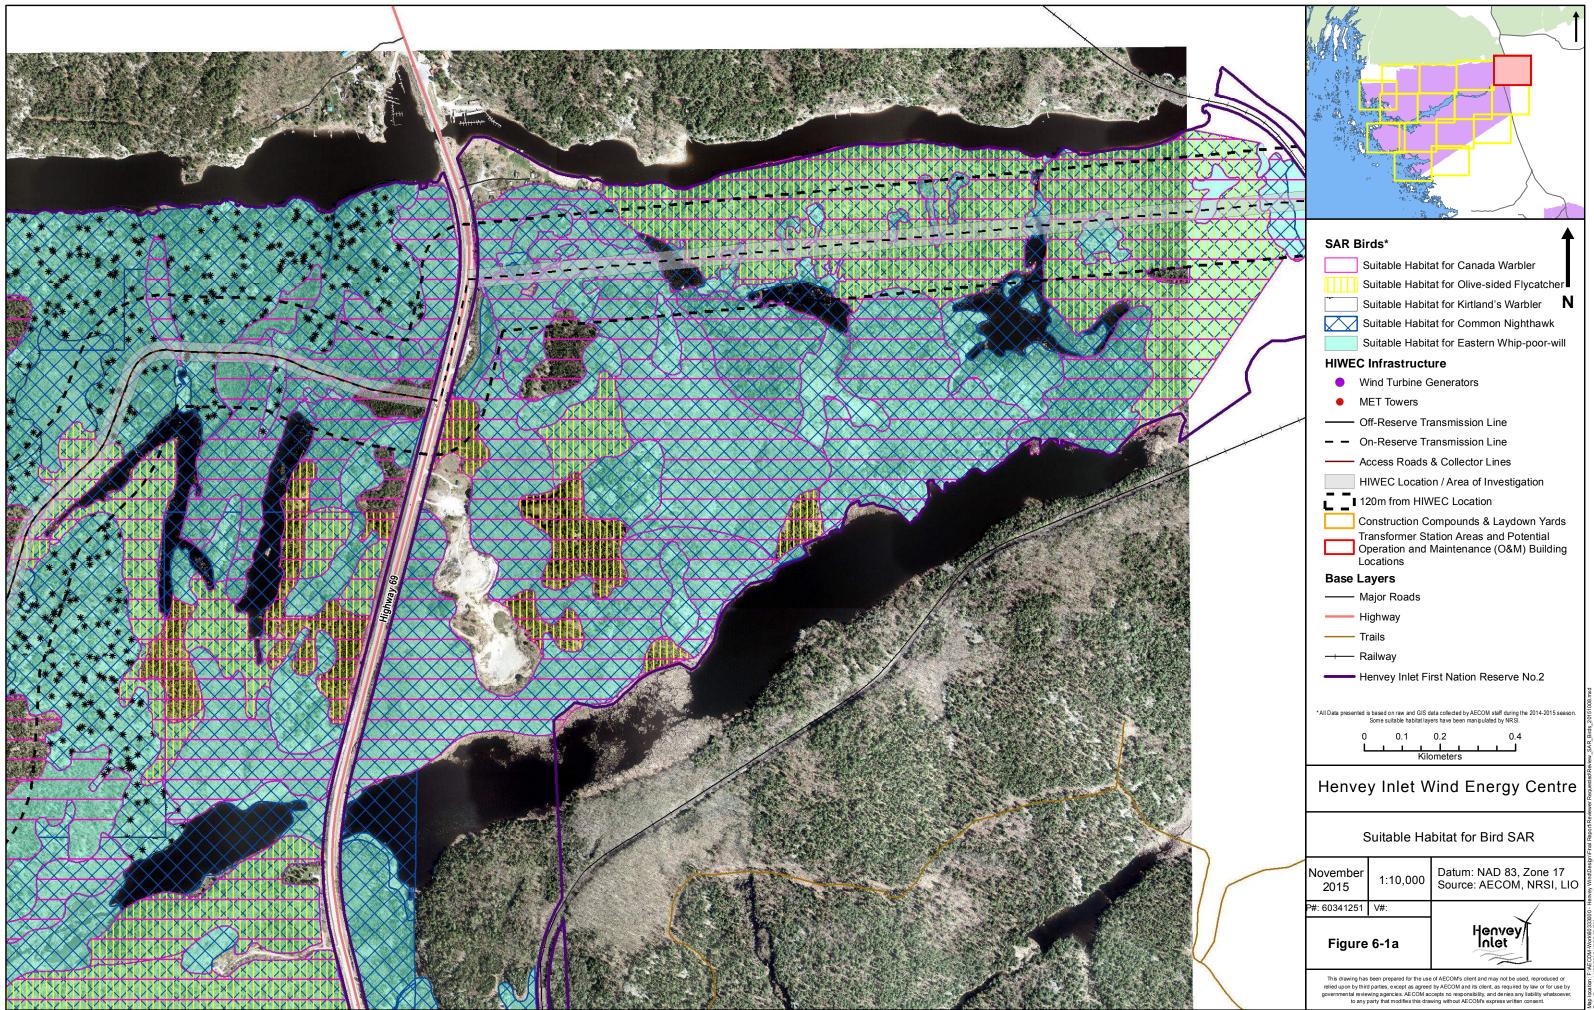

Henvey Inlet Wind
Henvey Inlet Wind
Henvey Inlet Wind Energy Centre
Suitable Habitat Maps for
Species at Risk Groups

Map location: F:VECOM-Work60333000 - Hervey Windt Date Savect: 11/26/2015 12:55:00 PM