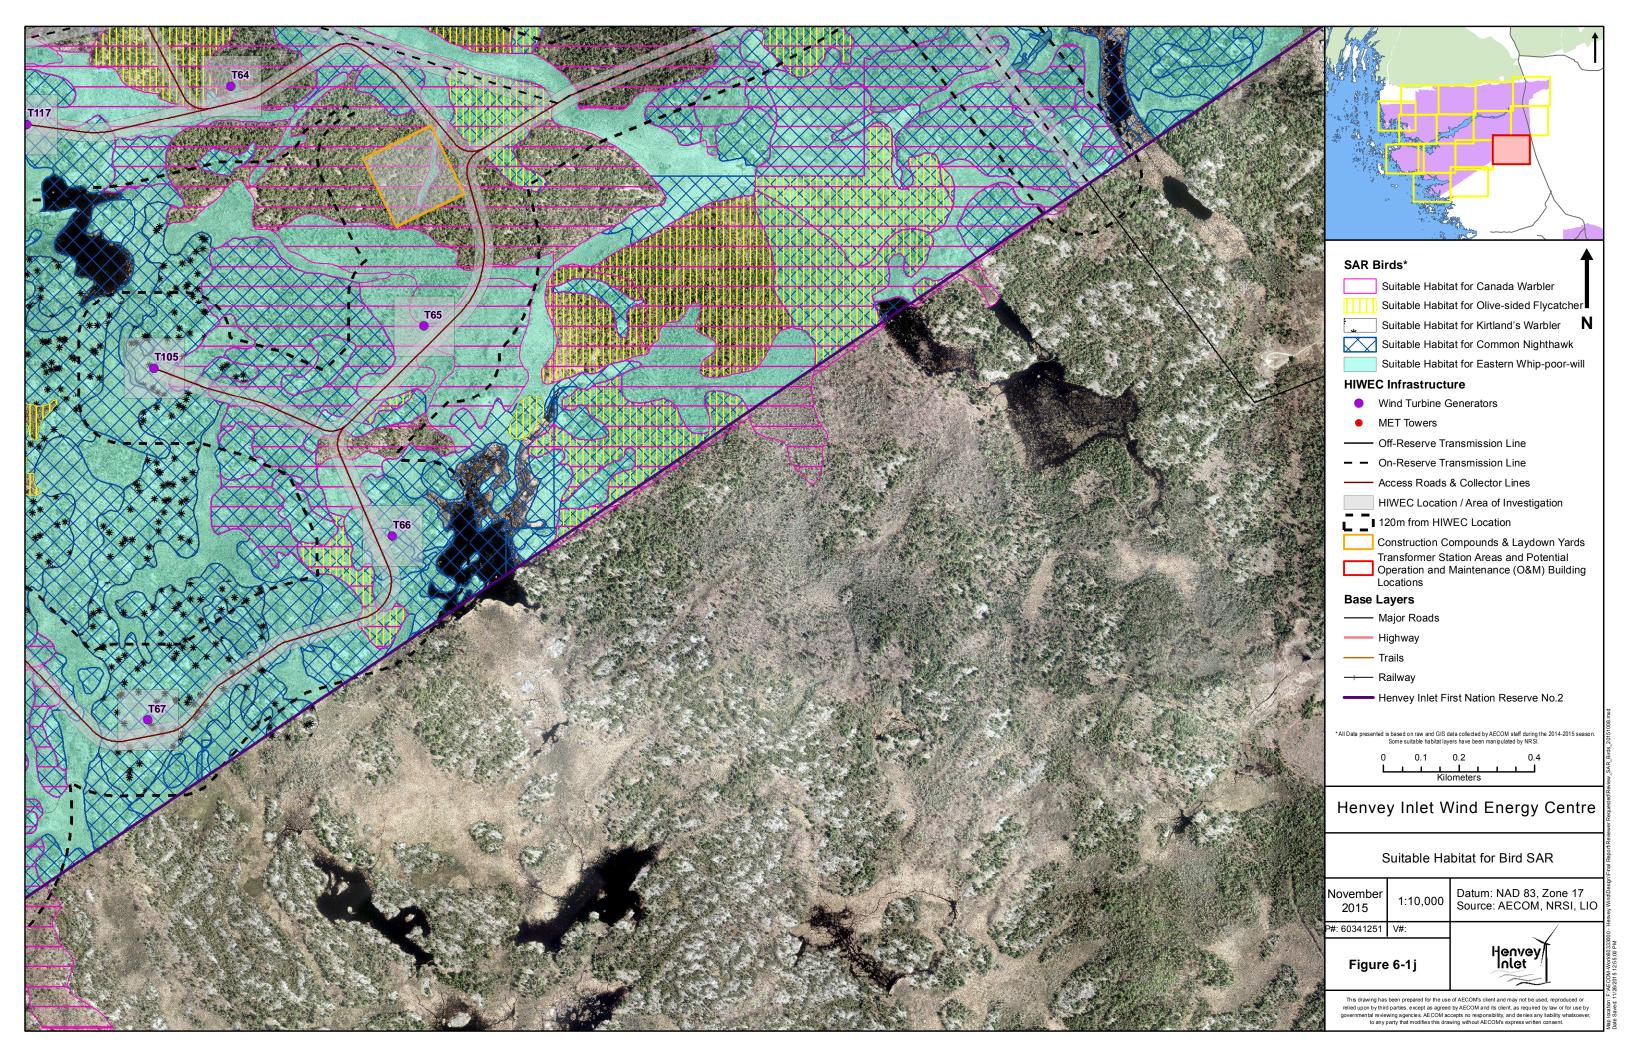

Henvey Inlet Wind
Henvey Inlet Wind
Henvey Inlet Wind Energy Centre
Suitable Habitat Maps for
Species at Risk Groups

Map location: F:VECOM-Work60333000 - Hervey Windt Date Savect: 11/26/2015 12:55:00 PM