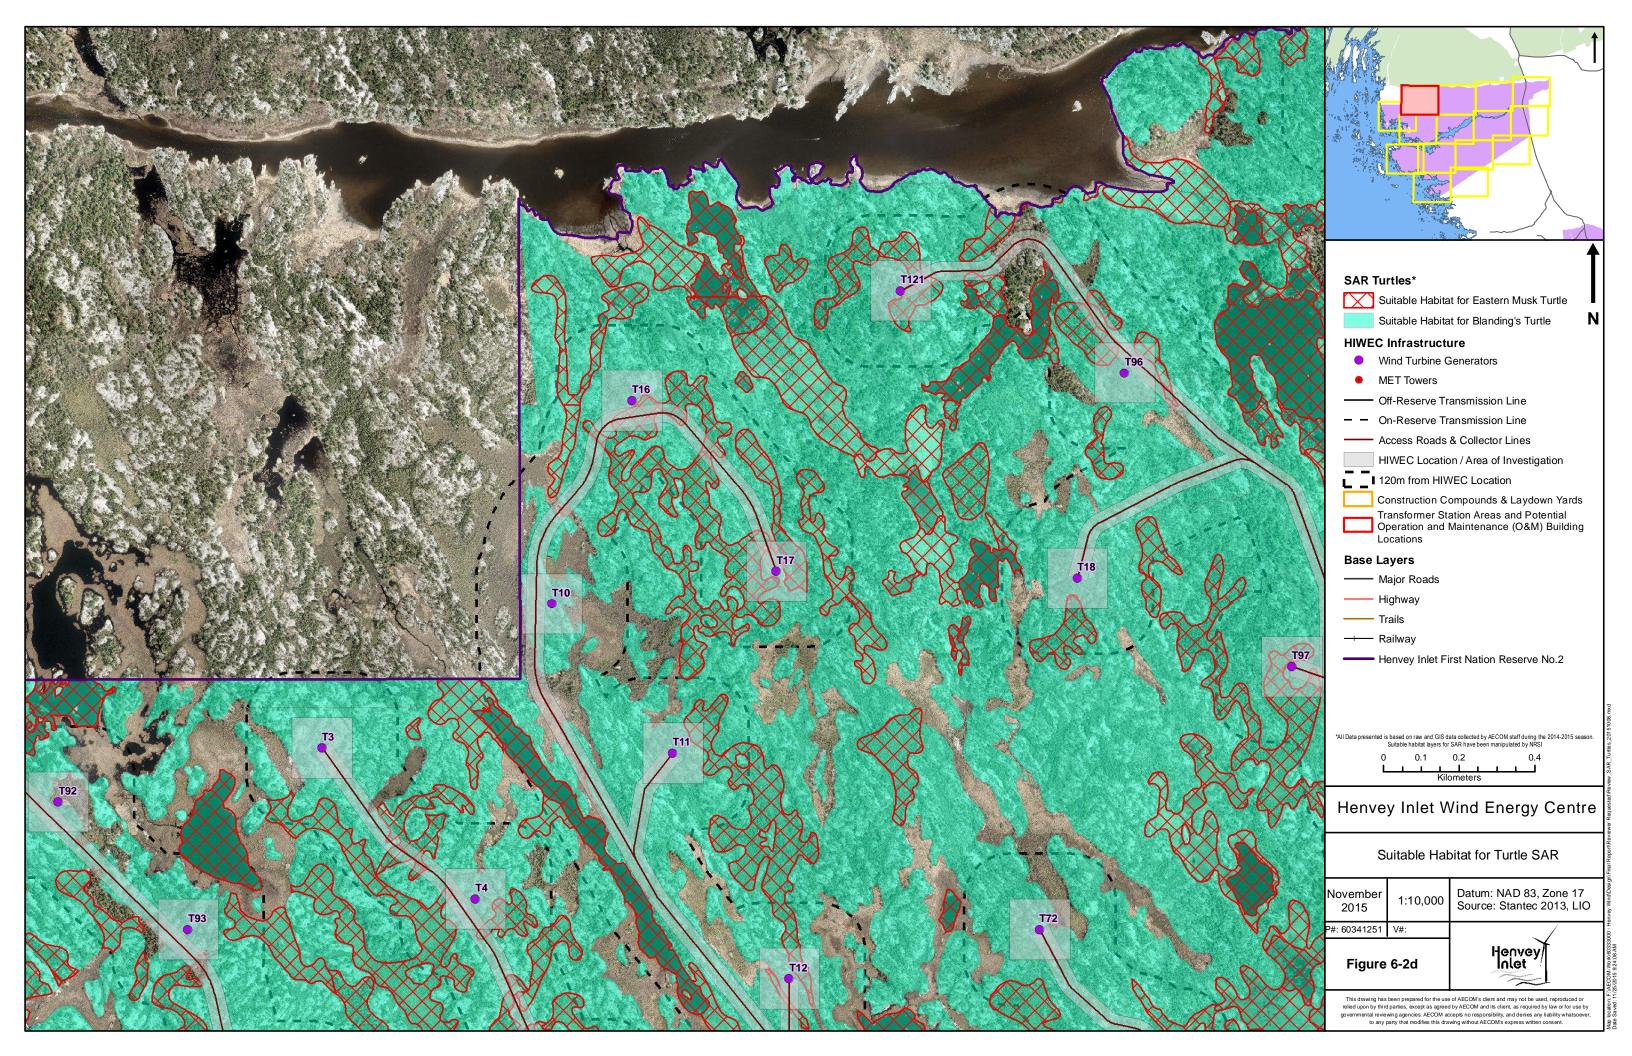

Henvey Inlet Wind
Henvey Inlet Wind
Henvey Inlet Wind Energy Centre
Suitable Habitat Maps for
Species at Risk Groups

Map location: F:VECOM-Work60333000 - Hervey Windt Date Savect: 11/26/2015 12:55:00 PM