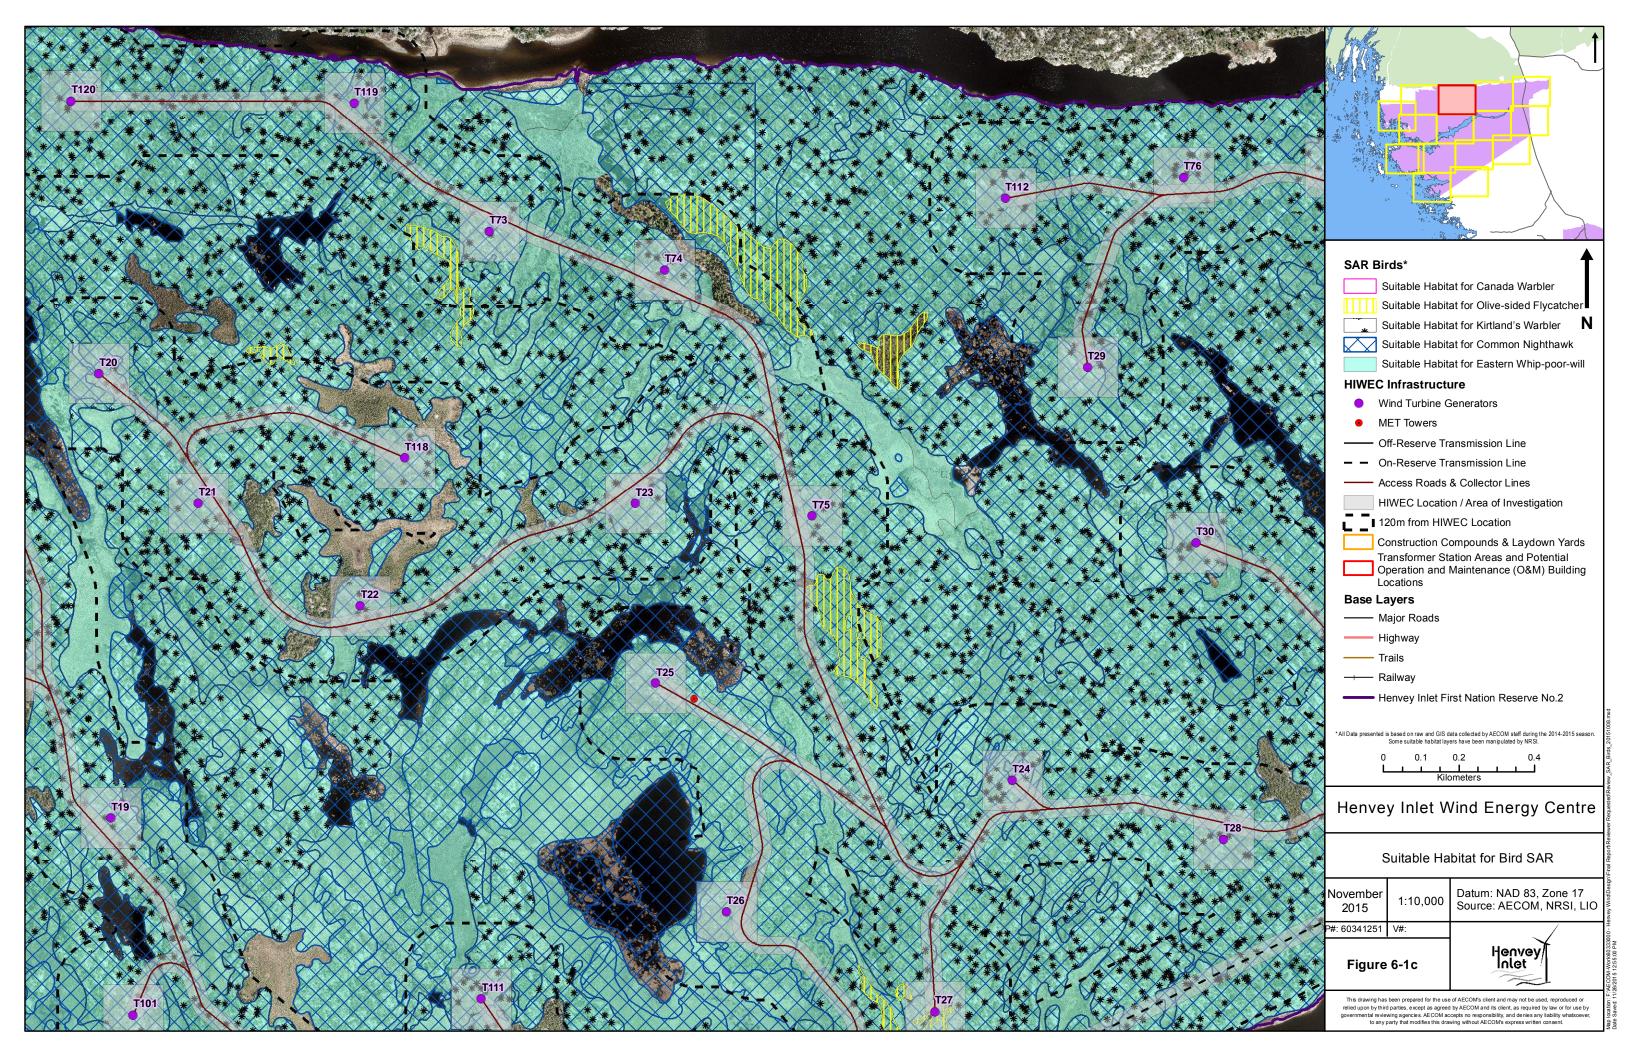

Henvey Inlet Wind
Henvey Inlet Wind
Henvey Inlet Wind Energy Centre
Suitable Habitat Maps for
Species at Risk Groups

Map location: F:VECOM-Work60333000 - Hervey Windt Date Savect: 11/26/2015 12:55:00 PM