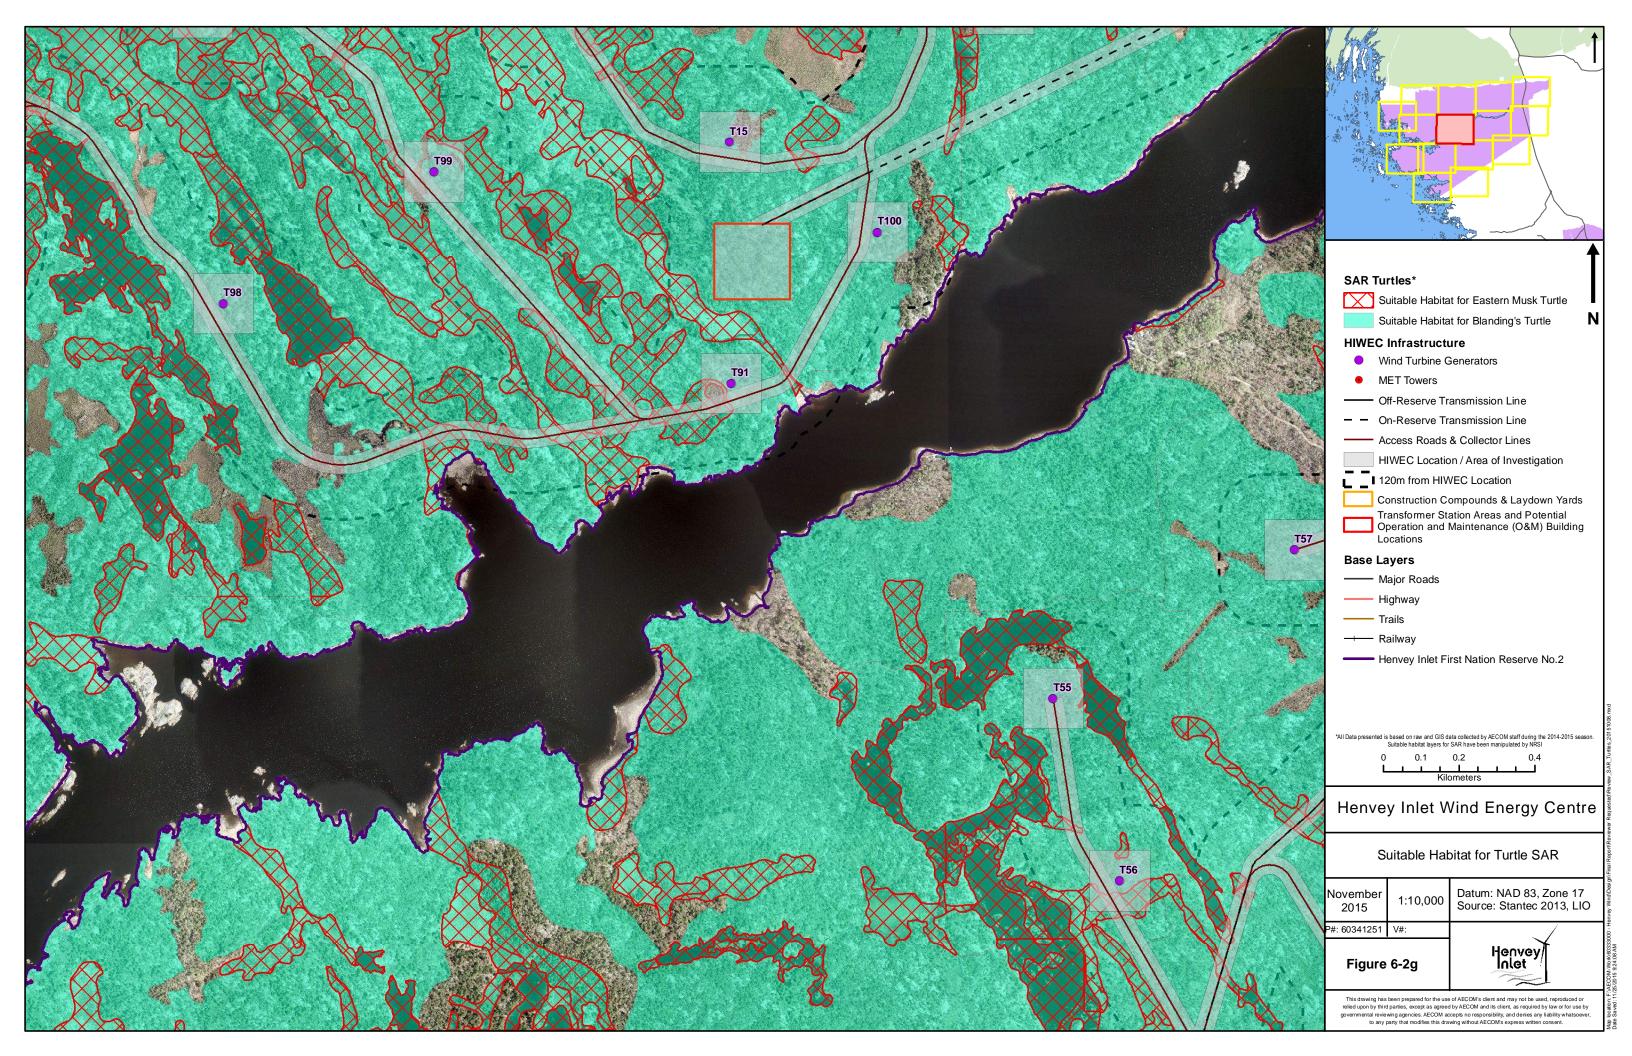

Henvey Inlet Wind
Henvey Inlet Wind
Henvey Inlet Wind Energy Centre
Suitable Habitat Maps for
Species at Risk Groups

Map location: F:VECOM-Work60333000 - Hervey Windt Date Savect: 11/26/2015 12:55:00 PM