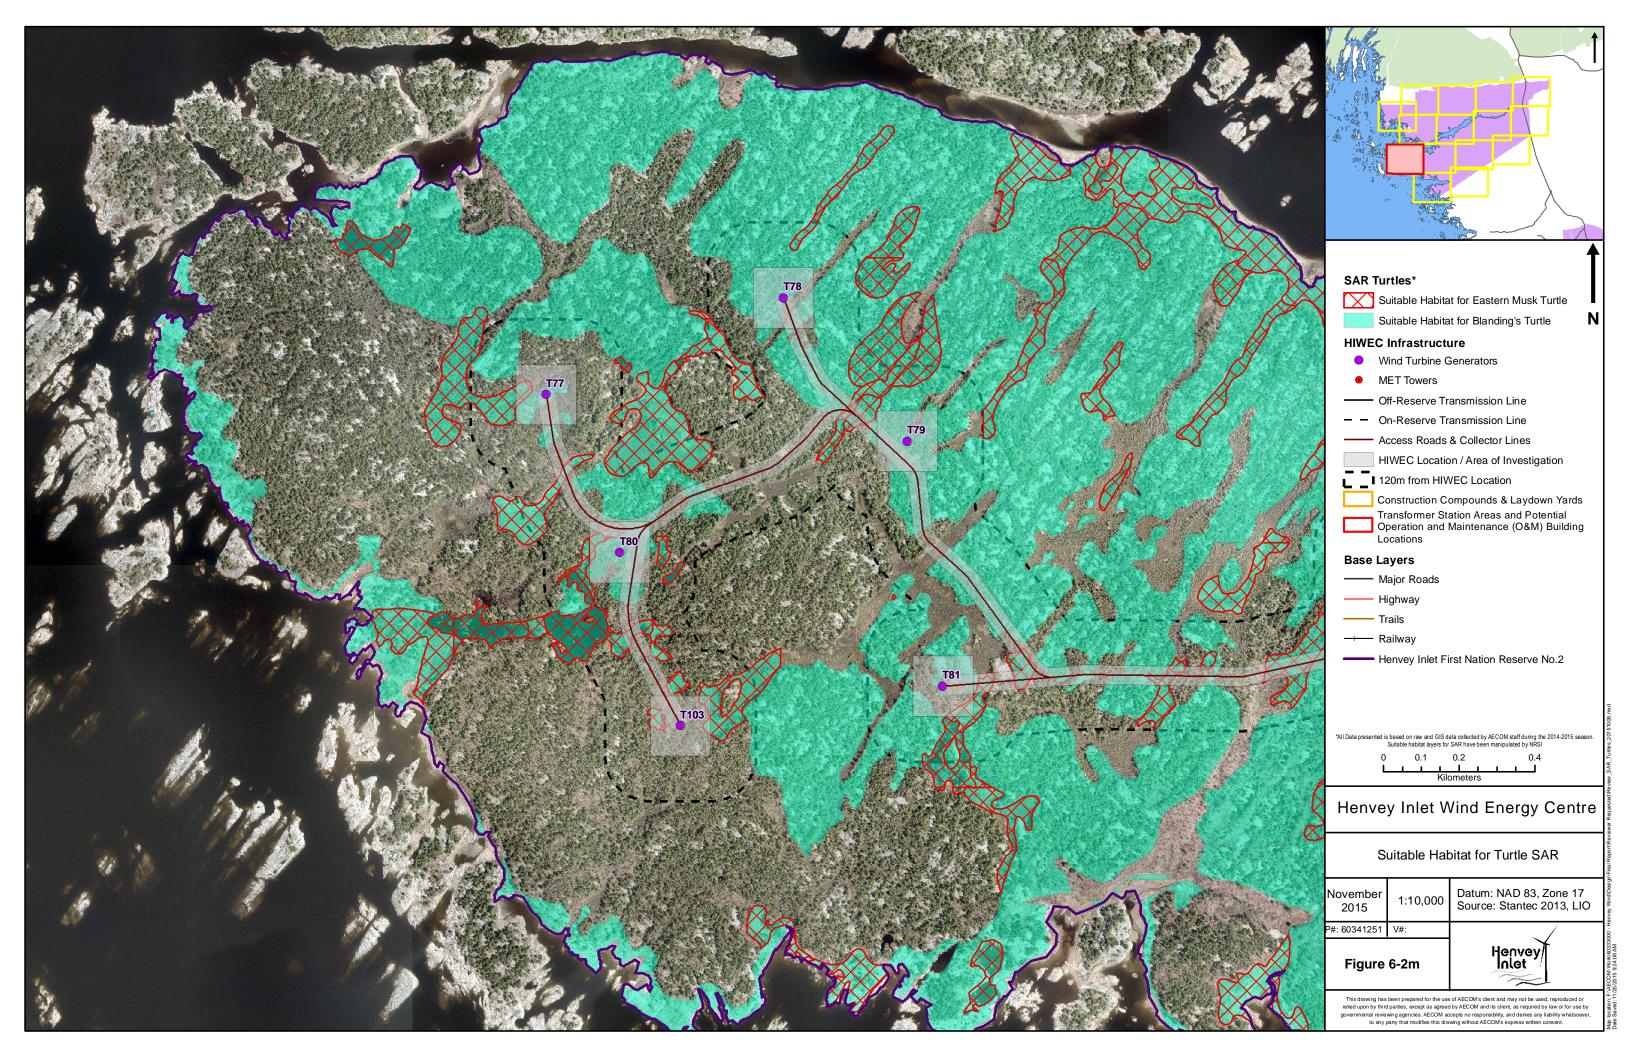

Henvey Inlet Wind
Henvey Inlet Wind
Henvey Inlet Wind Energy Centre
Suitable Habitat Maps for
Species at Risk Groups

Map location: F:VECOM-Work60333000 - Hervey Windt Date Savect: 11/26/2015 12:55:00 PM