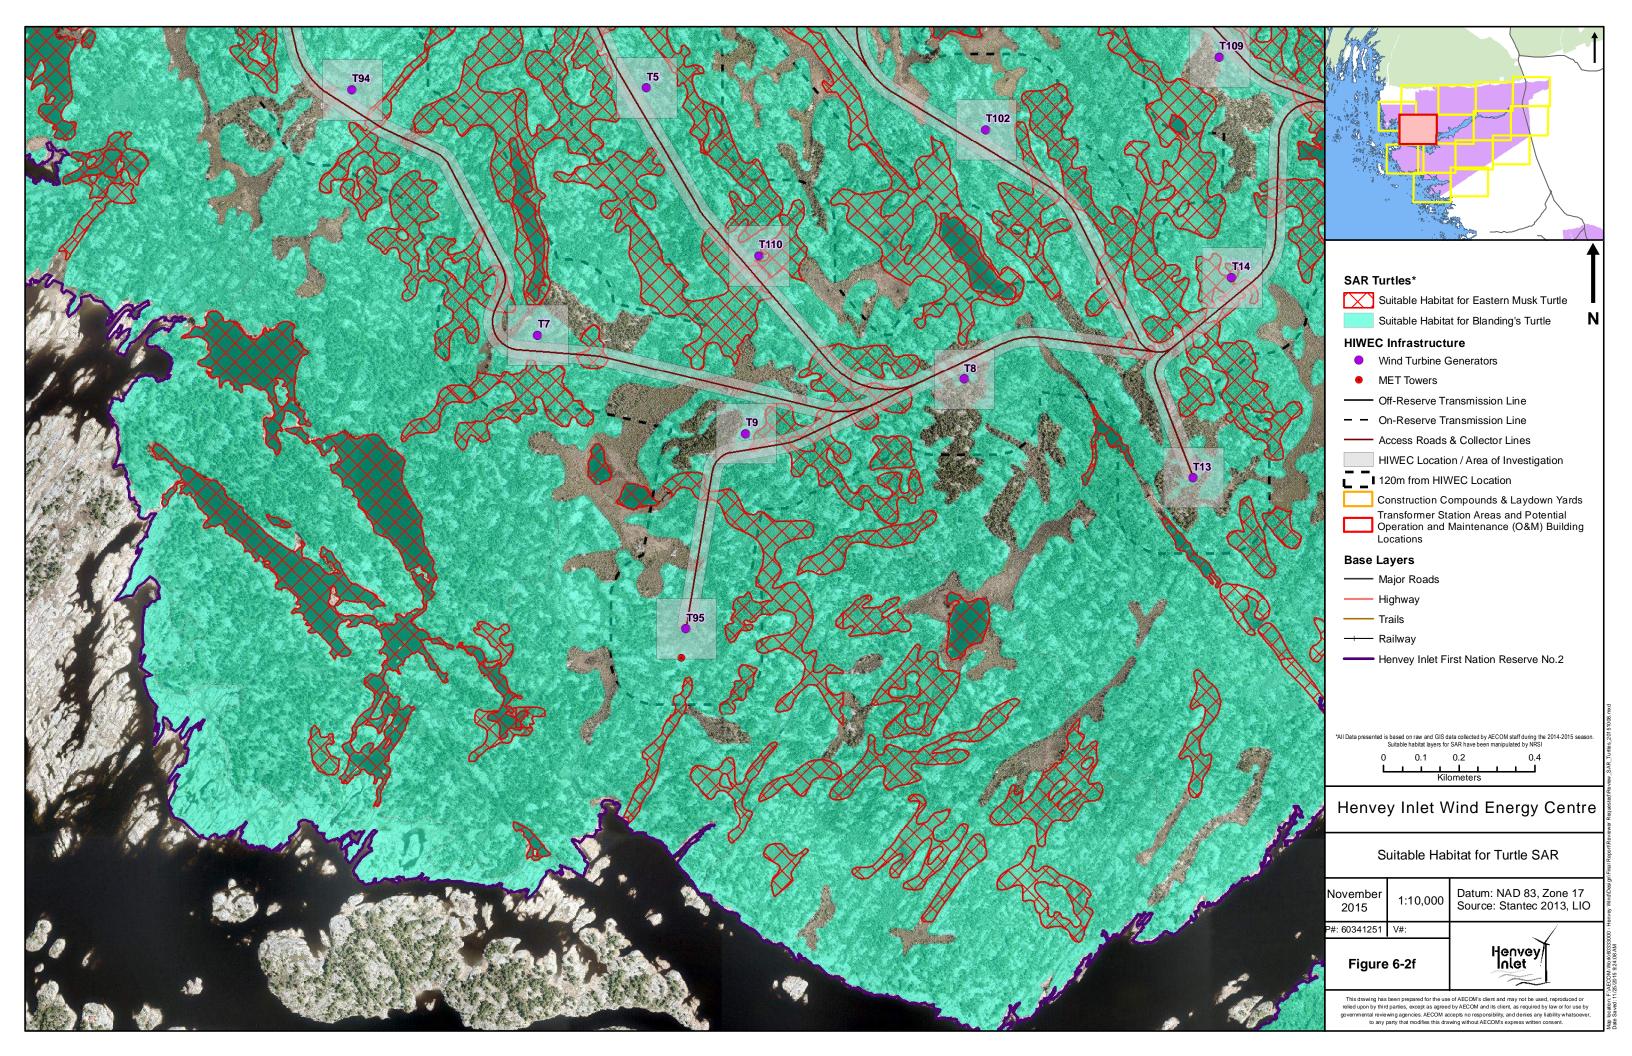

Henvey Inlet Wind
Henvey Inlet Wind
Henvey Inlet Wind Energy Centre
Suitable Habitat Maps for
Species at Risk Groups

Map location: F:VECOM-Work60333000 - Hervey Windt Date Savect: 11/26/2015 12:55:00 PM