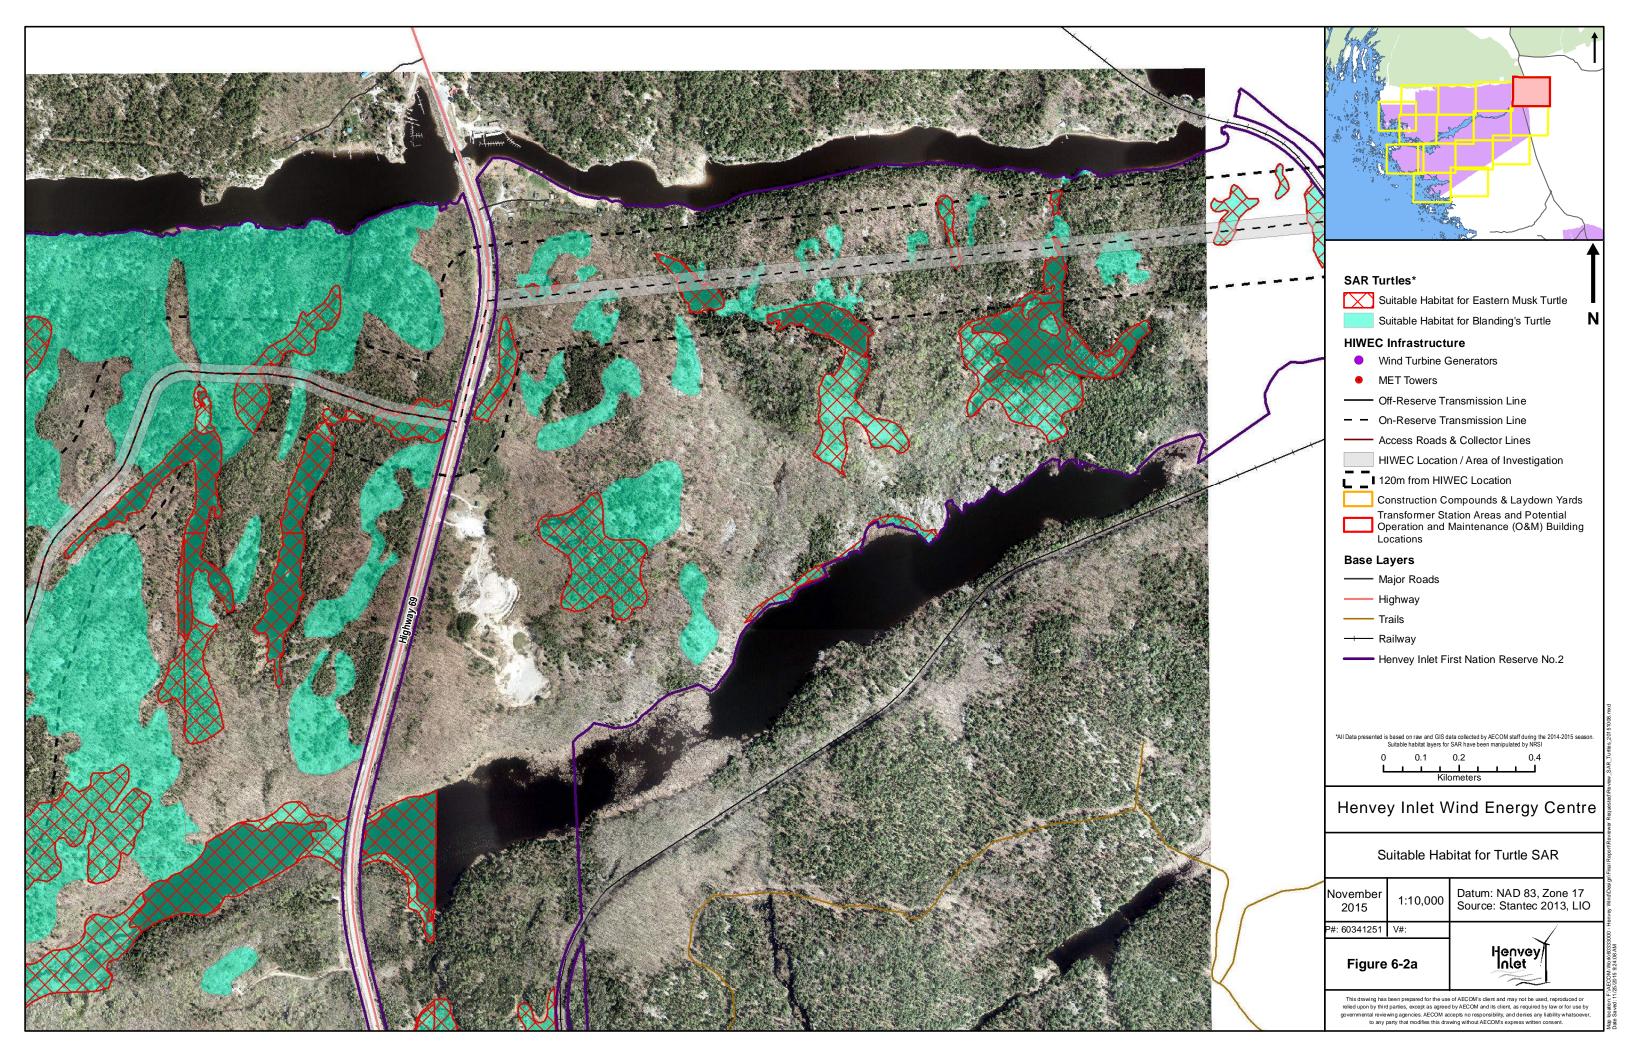

Henvey Inlet Wind
Henvey Inlet Wind
Henvey Inlet Wind Energy Centre
Suitable Habitat Maps for
Species at Risk Groups

Map location: F:VECOM-Work60333000 - Hervey Windt Date Savect: 11/26/2015 12:55:00 PM