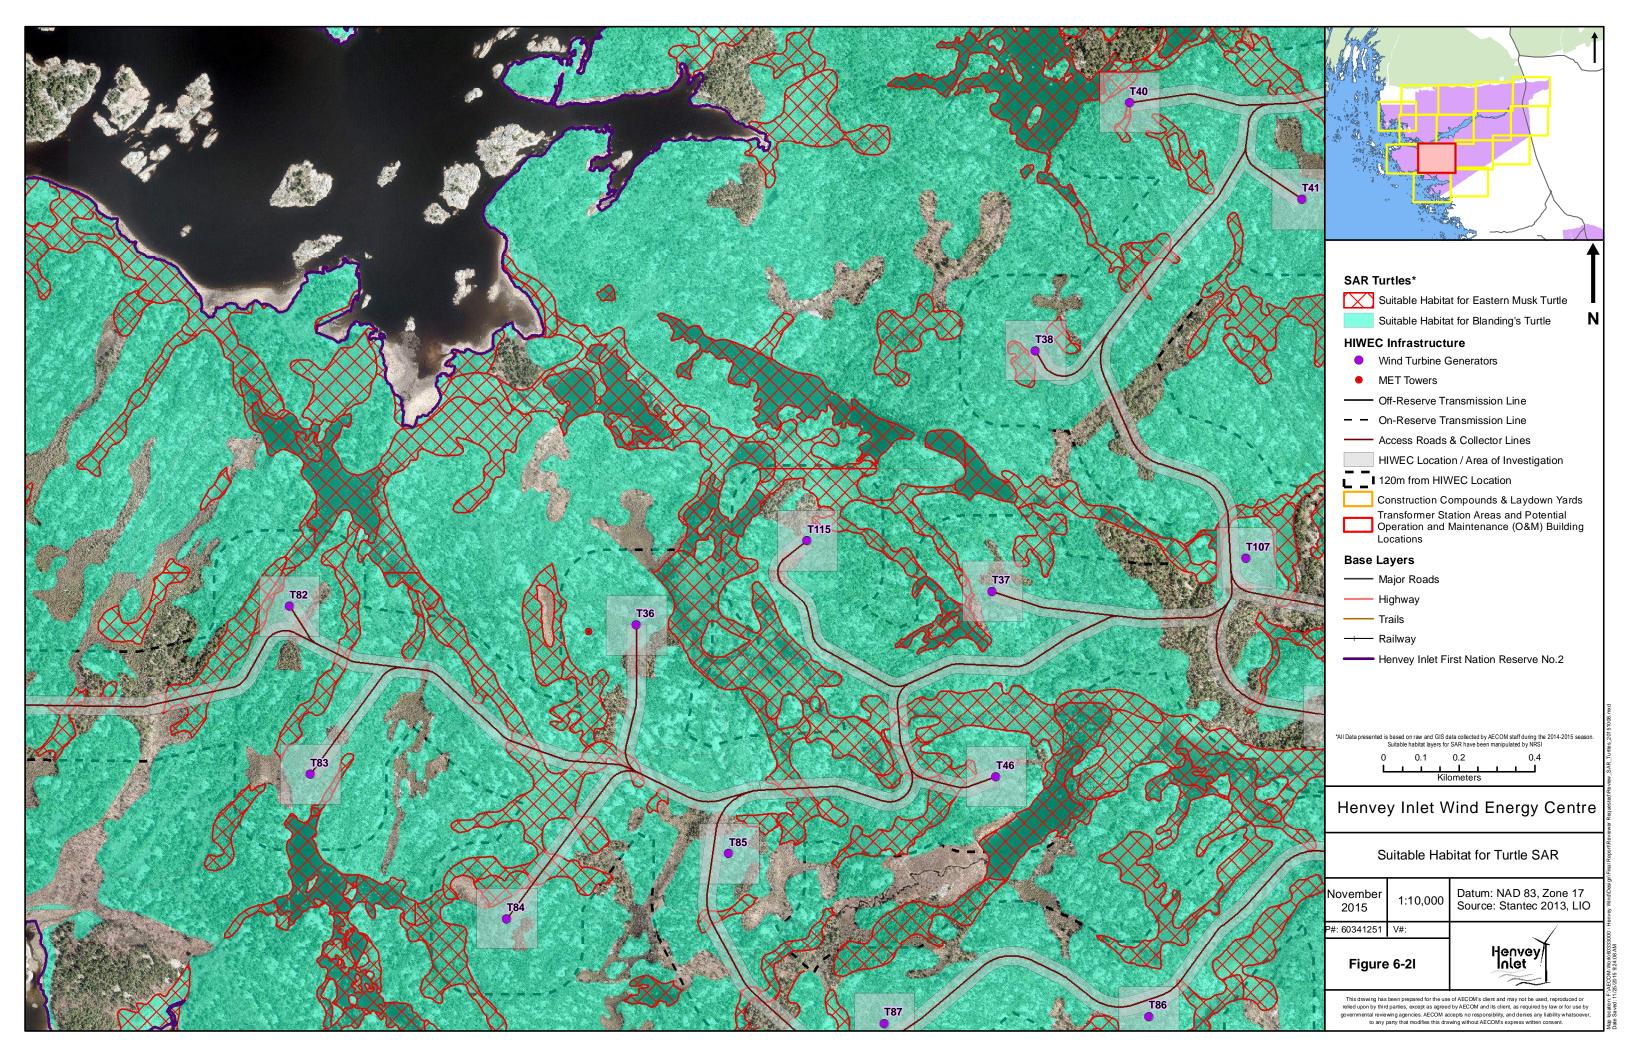

Henvey Inlet Wind
Henvey Inlet Wind
Henvey Inlet Wind Energy Centre
Suitable Habitat Maps for
Species at Risk Groups

Map location: F:VECOM-Work60333000 - Hervey Windt Date Savect: 11/26/2015 12:55:00 PM