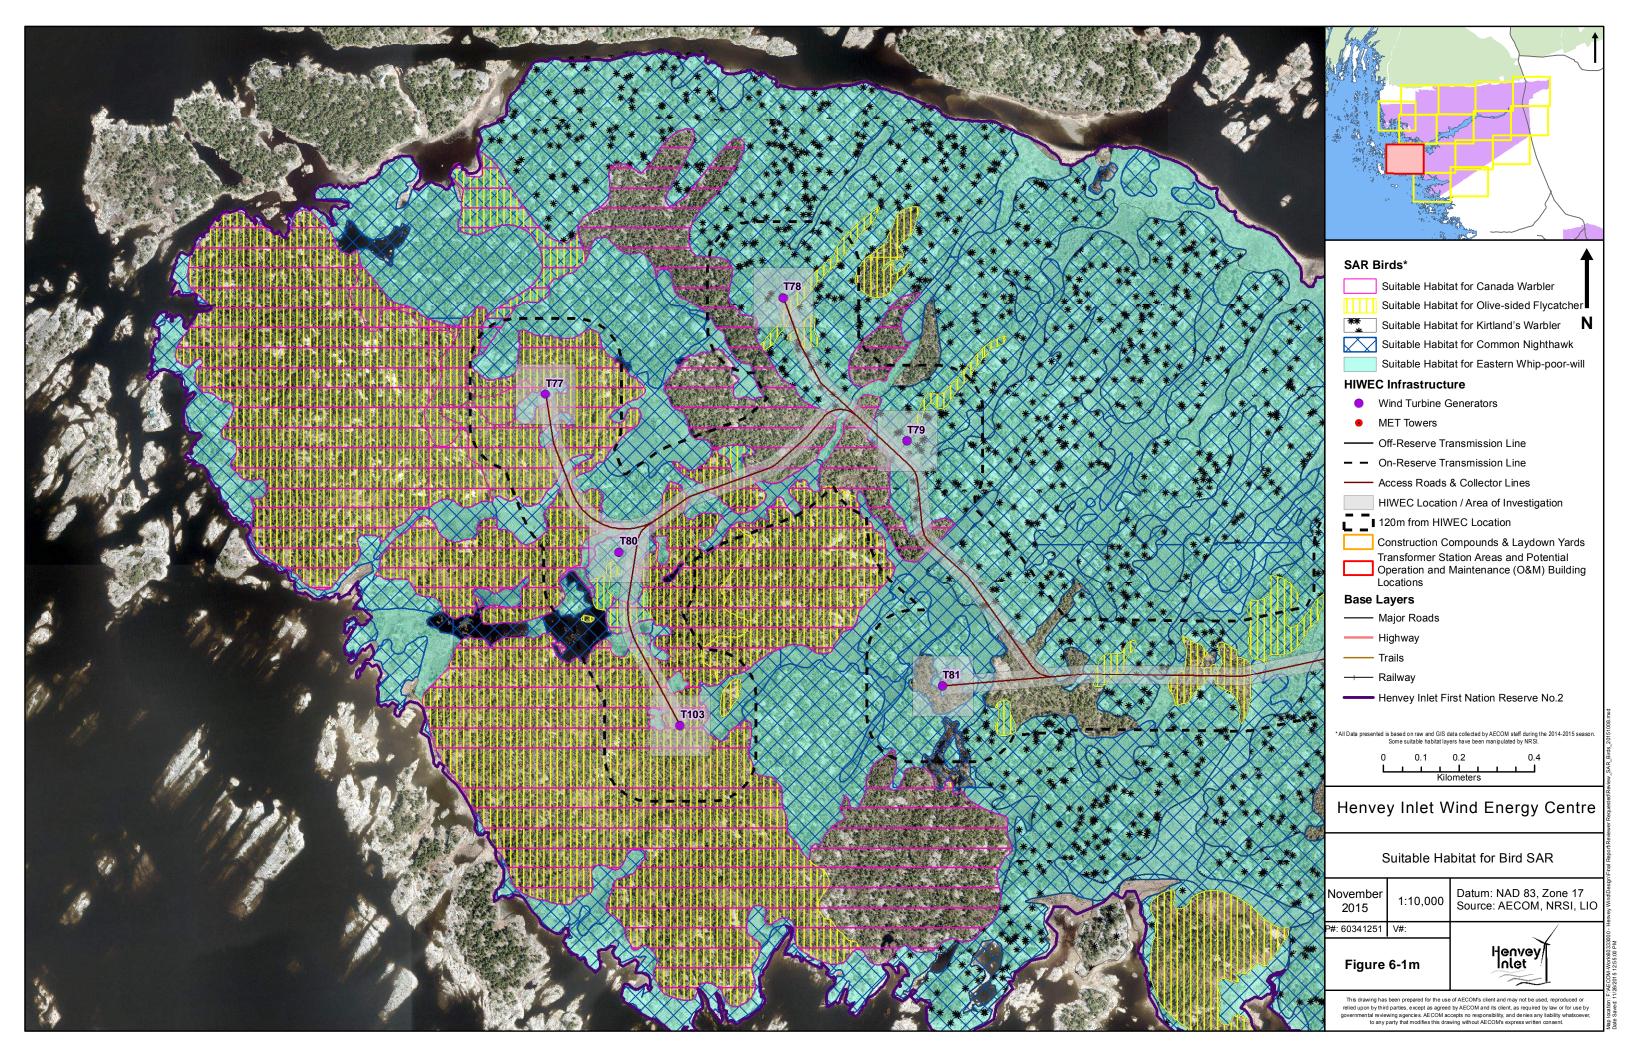

Henvey Inlet Wind
Henvey Inlet Wind
Henvey Inlet Wind Energy Centre
Suitable Habitat Maps for
Species at Risk Groups

Map location: F:VECOM-Work60333000 - Hervey Windt Date Savect: 11/26/2015 12:55:00 PM