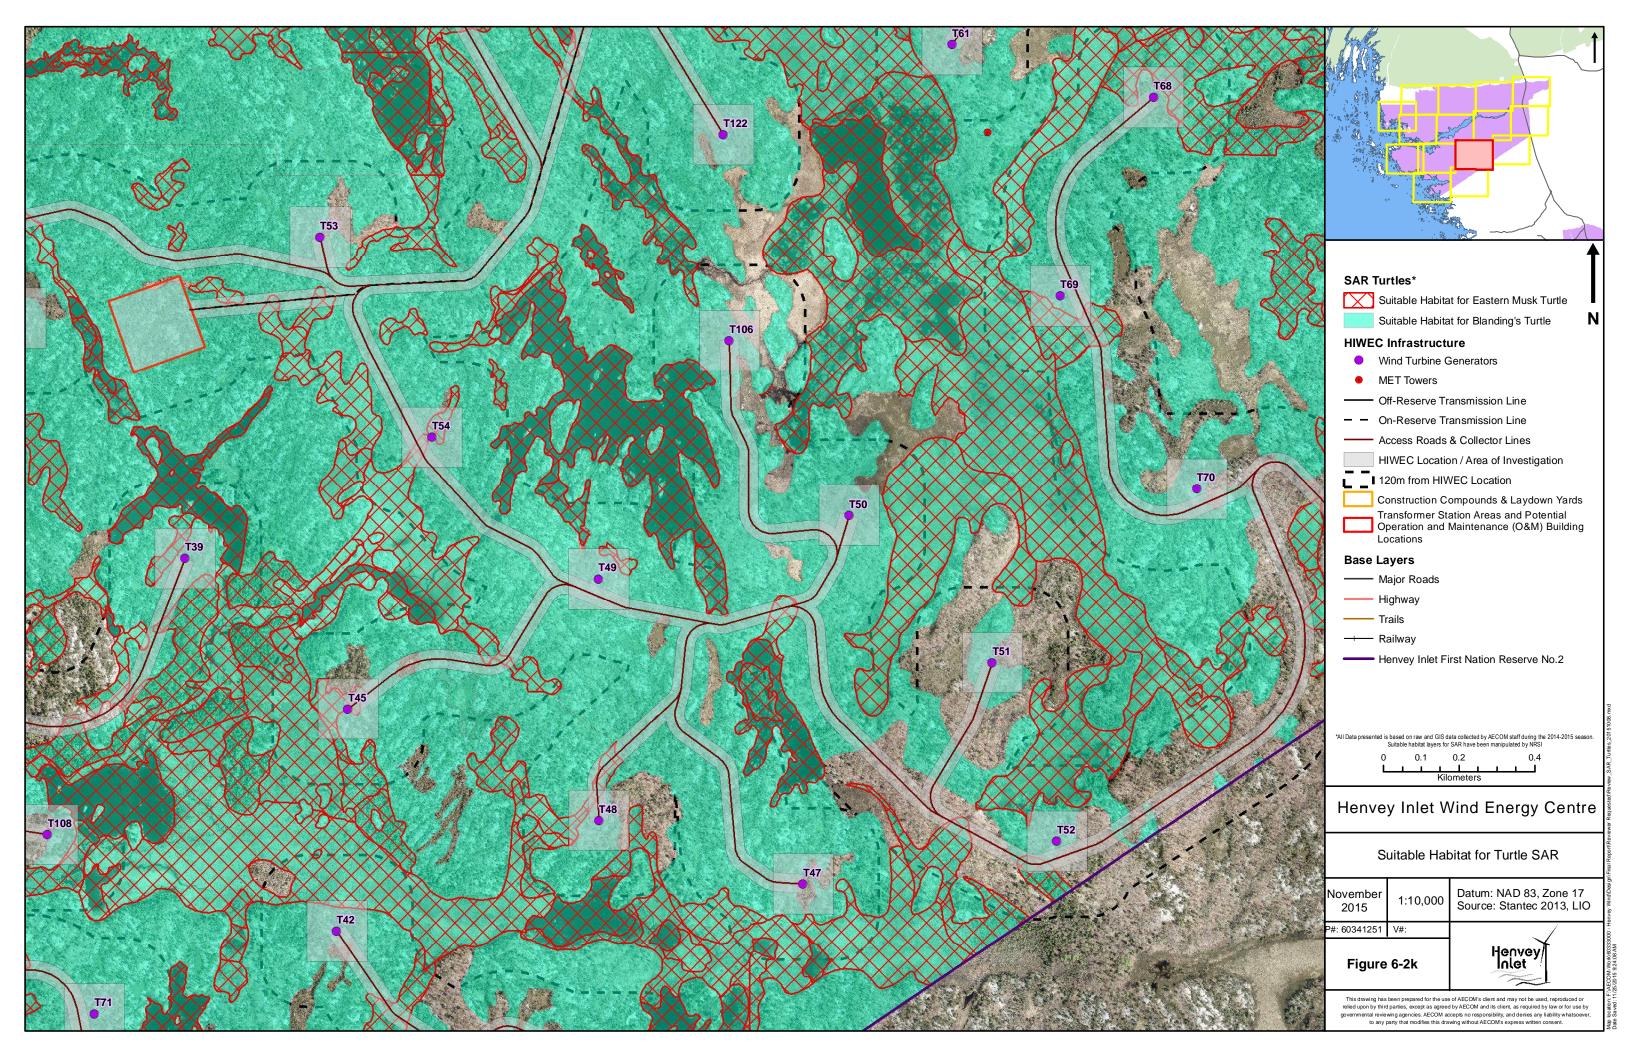

Henvey Inlet Wind
Henvey Inlet Wind
Henvey Inlet Wind Energy Centre
Suitable Habitat Maps for
Species at Risk Groups

Map location: F:VECOM-Work60333000 - Hervey Windt Date Savect: 11/26/2015 12:55:00 PM