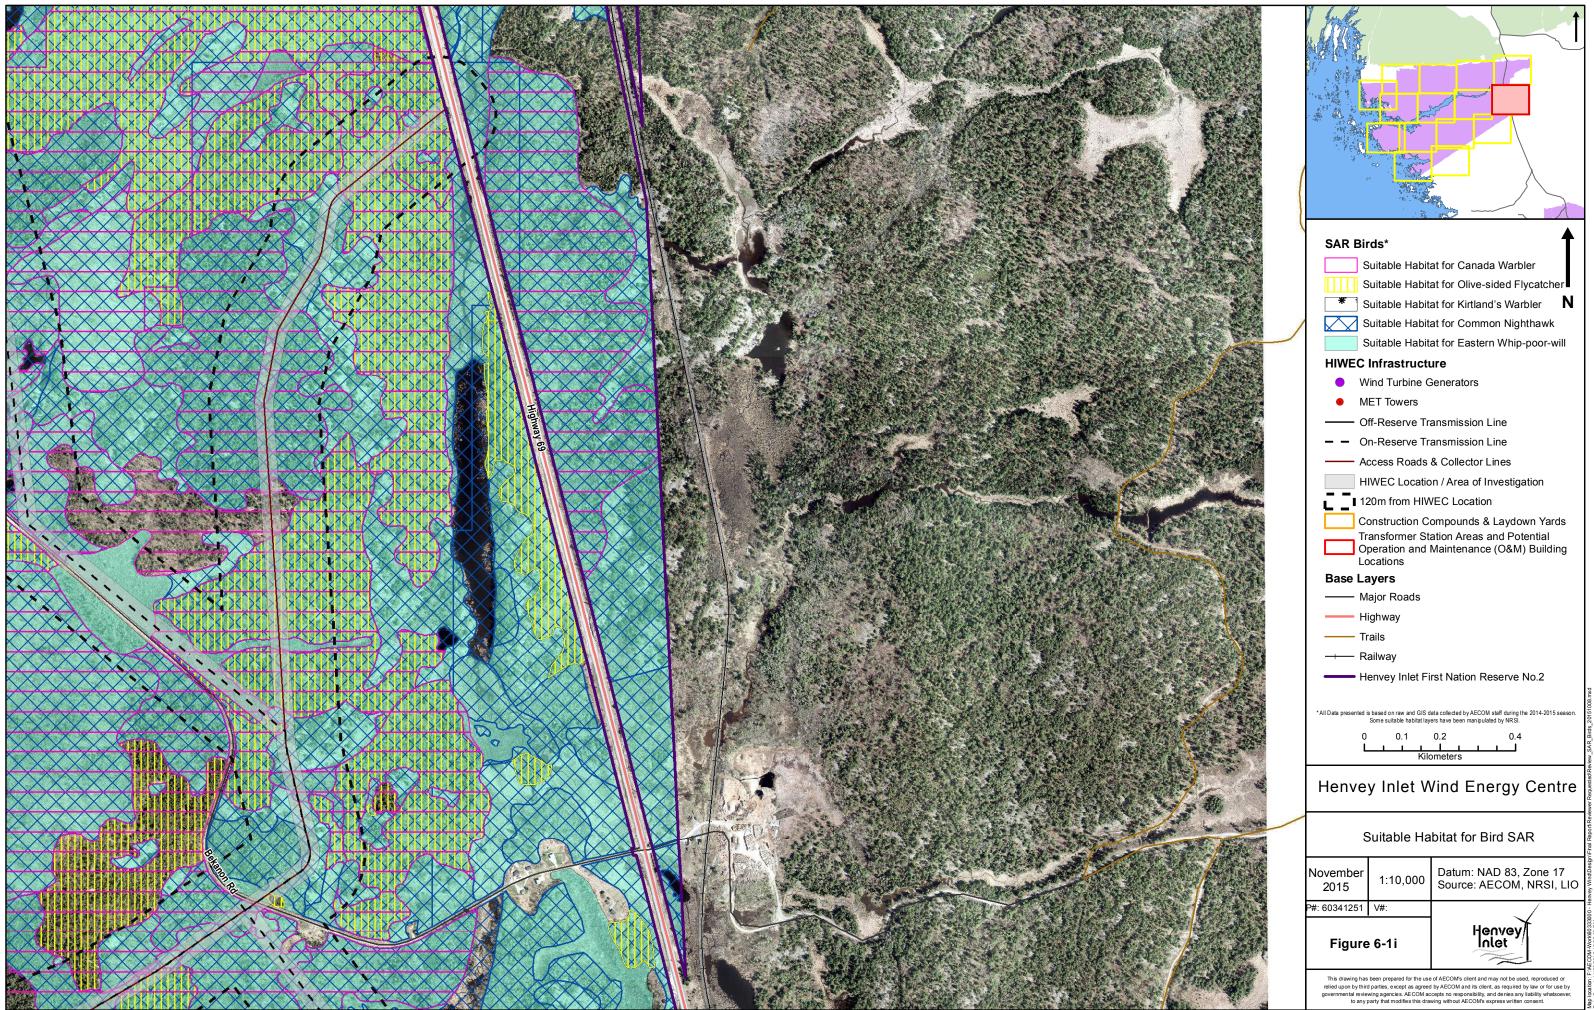

Henvey Inlet Wind
Henvey Inlet Wind
Henvey Inlet Wind Energy Centre
Suitable Habitat Maps for
Species at Risk Groups

Map location: F:VECOM-Work60333000 - Hervey Windt Date Savect: 11/26/2015 12:55:00 PM