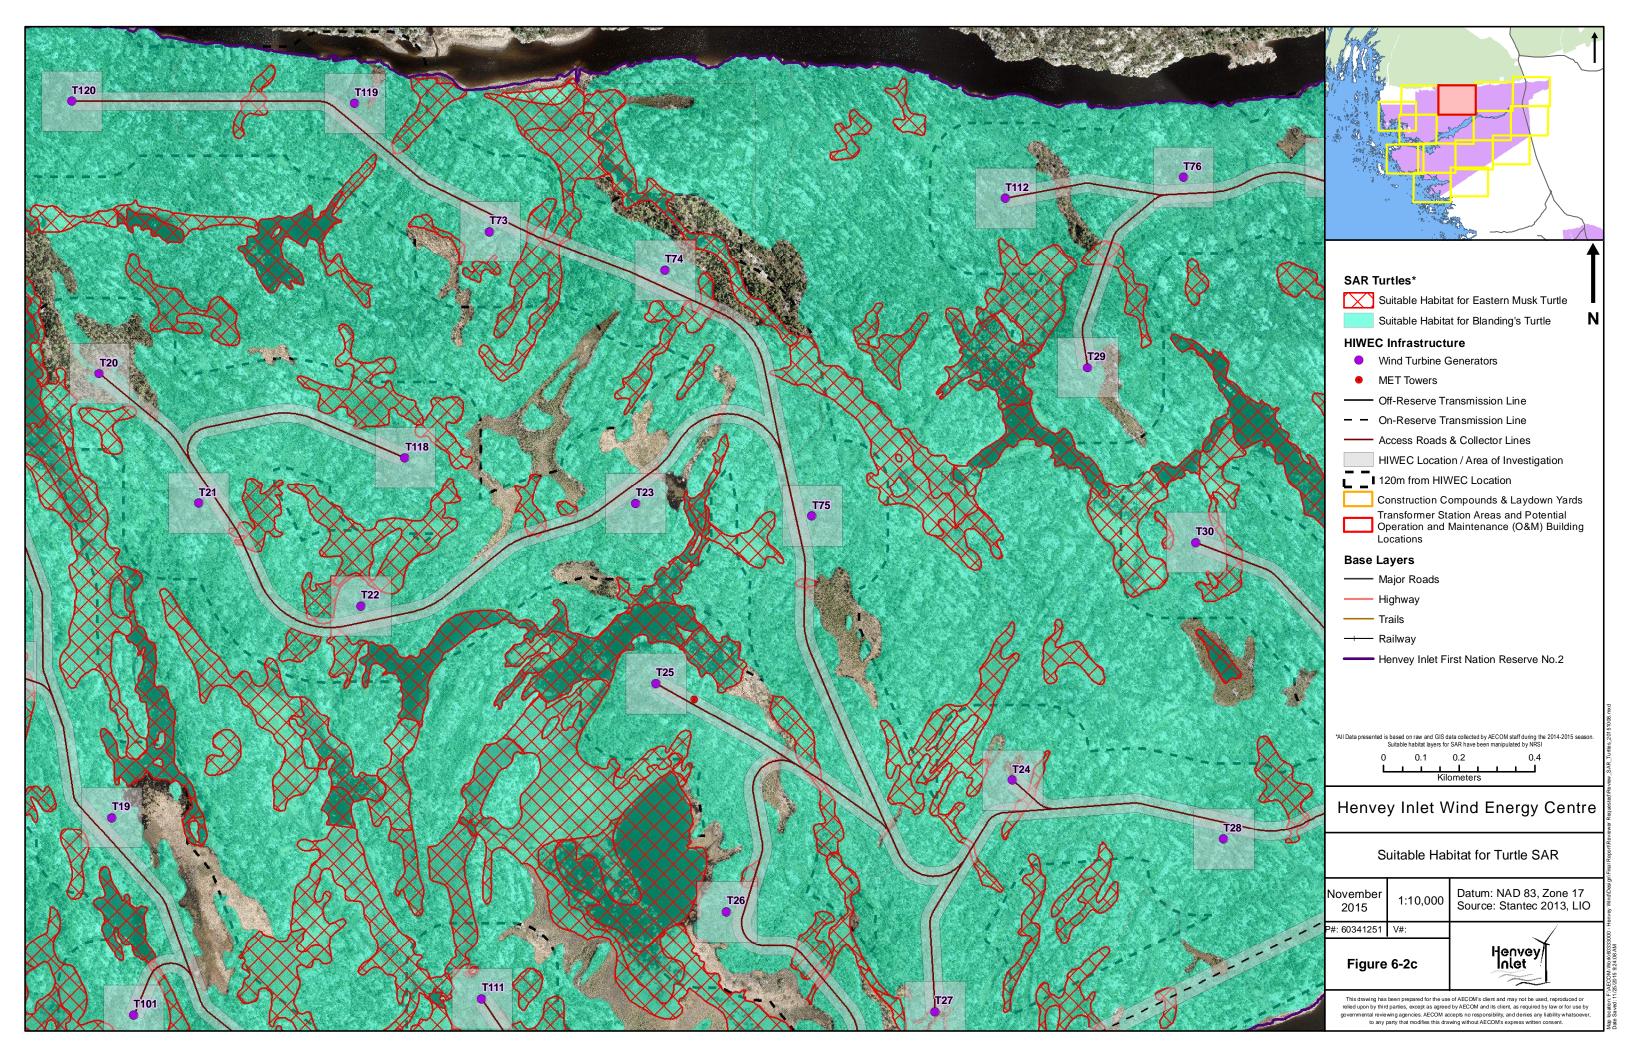

Henvey Inlet Wind
Henvey Inlet Wind
Henvey Inlet Wind Energy Centre
Suitable Habitat Maps for
Species at Risk Groups

Map location: F:VECOM-Work60333000 - Hervey Windt Date Savect: 11/26/2015 12:55:00 PM