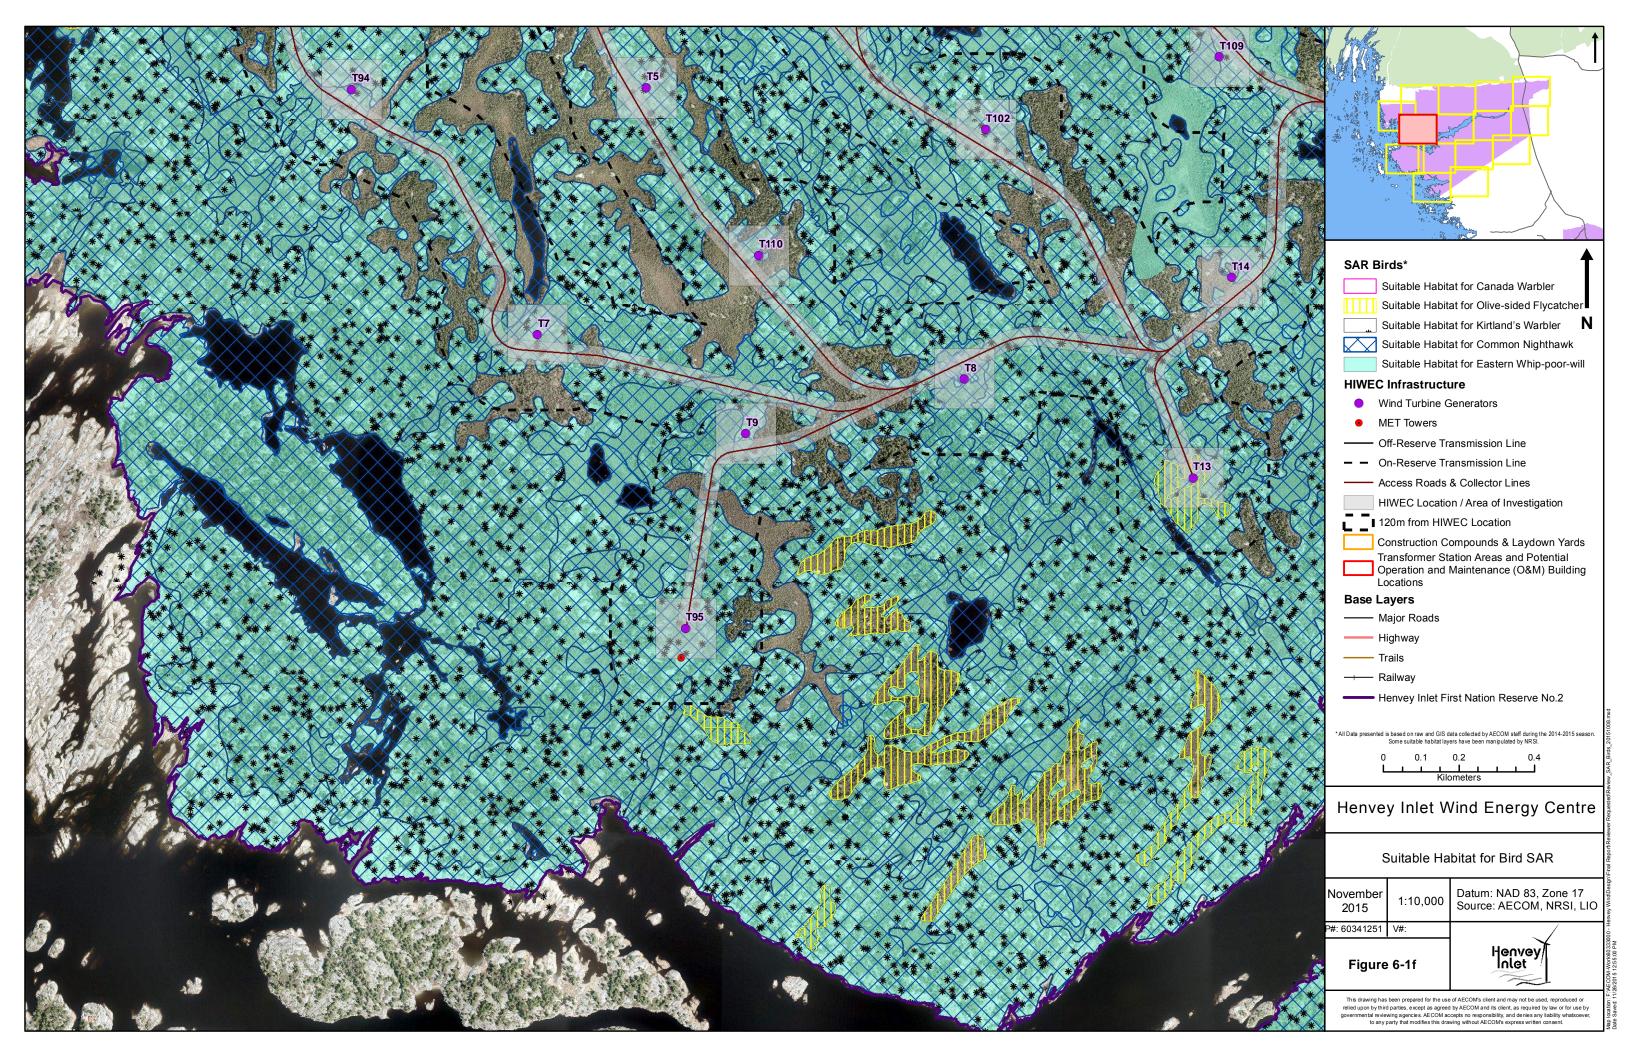

Henvey Inlet Wind
Henvey Inlet Wind
Henvey Inlet Wind Energy Centre
Suitable Habitat Maps for
Species at Risk Groups

Map location: F:VECOM-Work60333000 - Hervey Windt Date Savect: 11/26/2015 12:55:00 PM