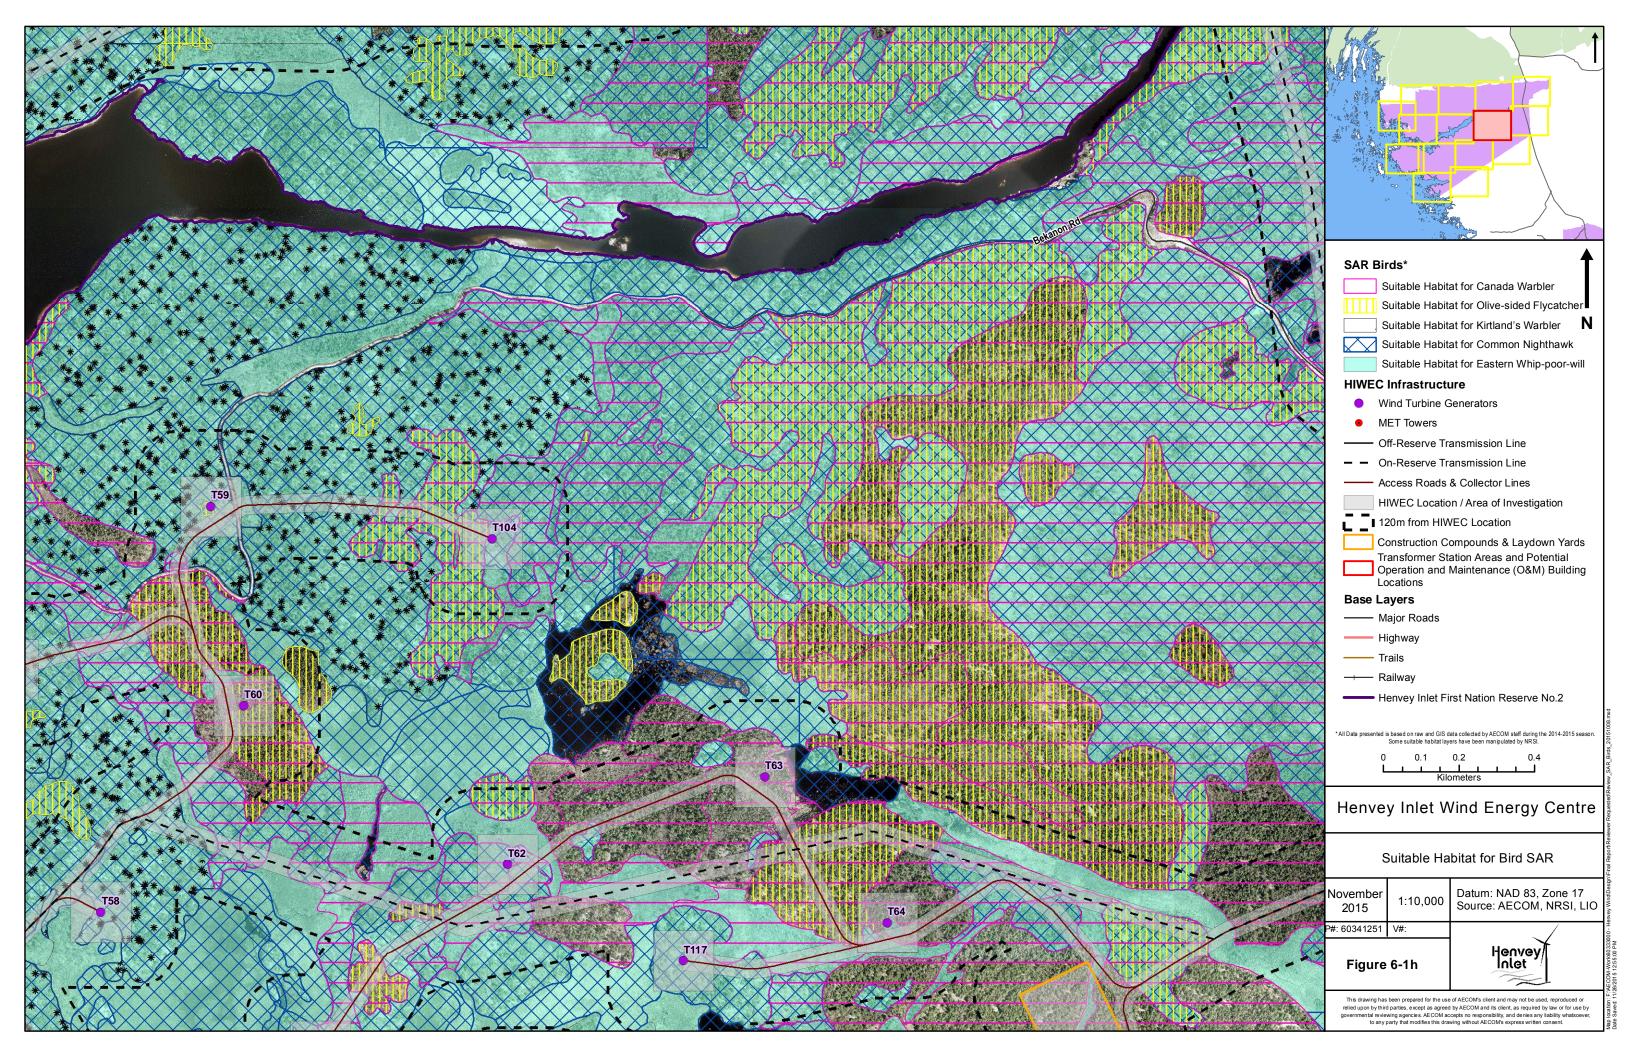

Henvey Inlet Wind
Henvey Inlet Wind
Henvey Inlet Wind Energy Centre
Suitable Habitat Maps for
Species at Risk Groups

Map location: F:VECOM-Work60333000 - Hervey Windt Date Savect: 11/26/2015 12:55:00 PM