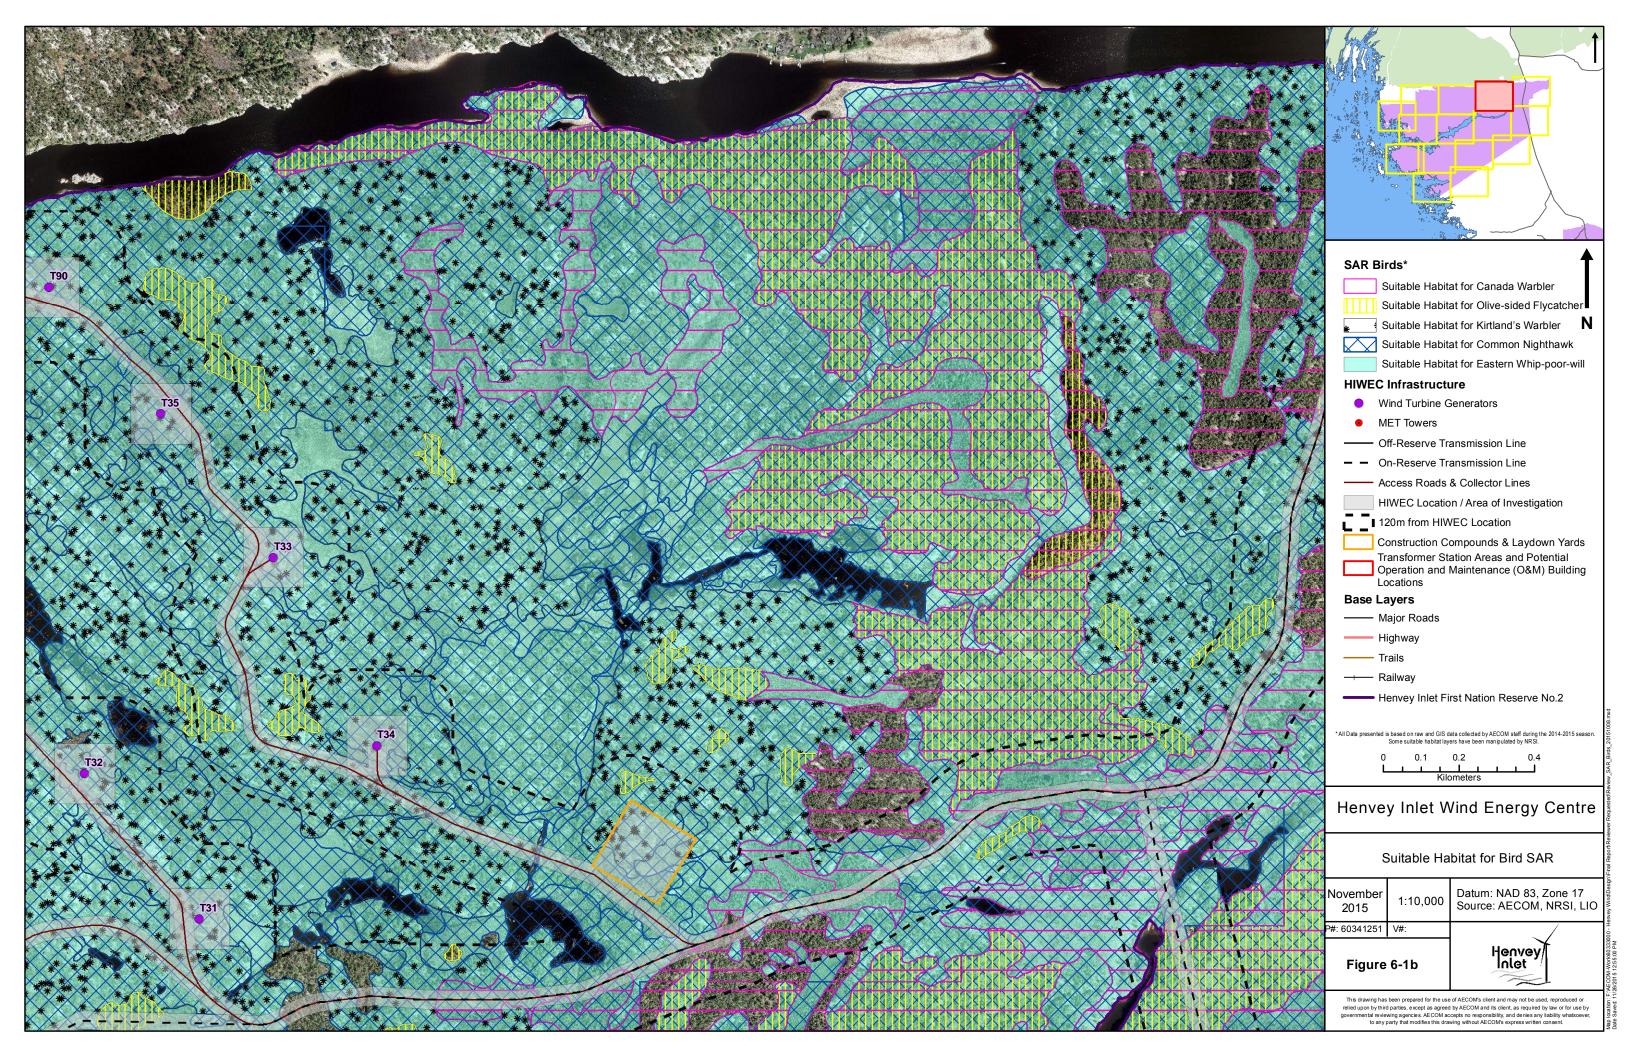

Henvey Inlet Wind
Henvey Inlet Wind
Henvey Inlet Wind Energy Centre
Suitable Habitat Maps for
Species at Risk Groups

Map location: F:VECOM-Work60333000 - Hervey Windt Date Savect: 11/26/2015 12:55:00 PM