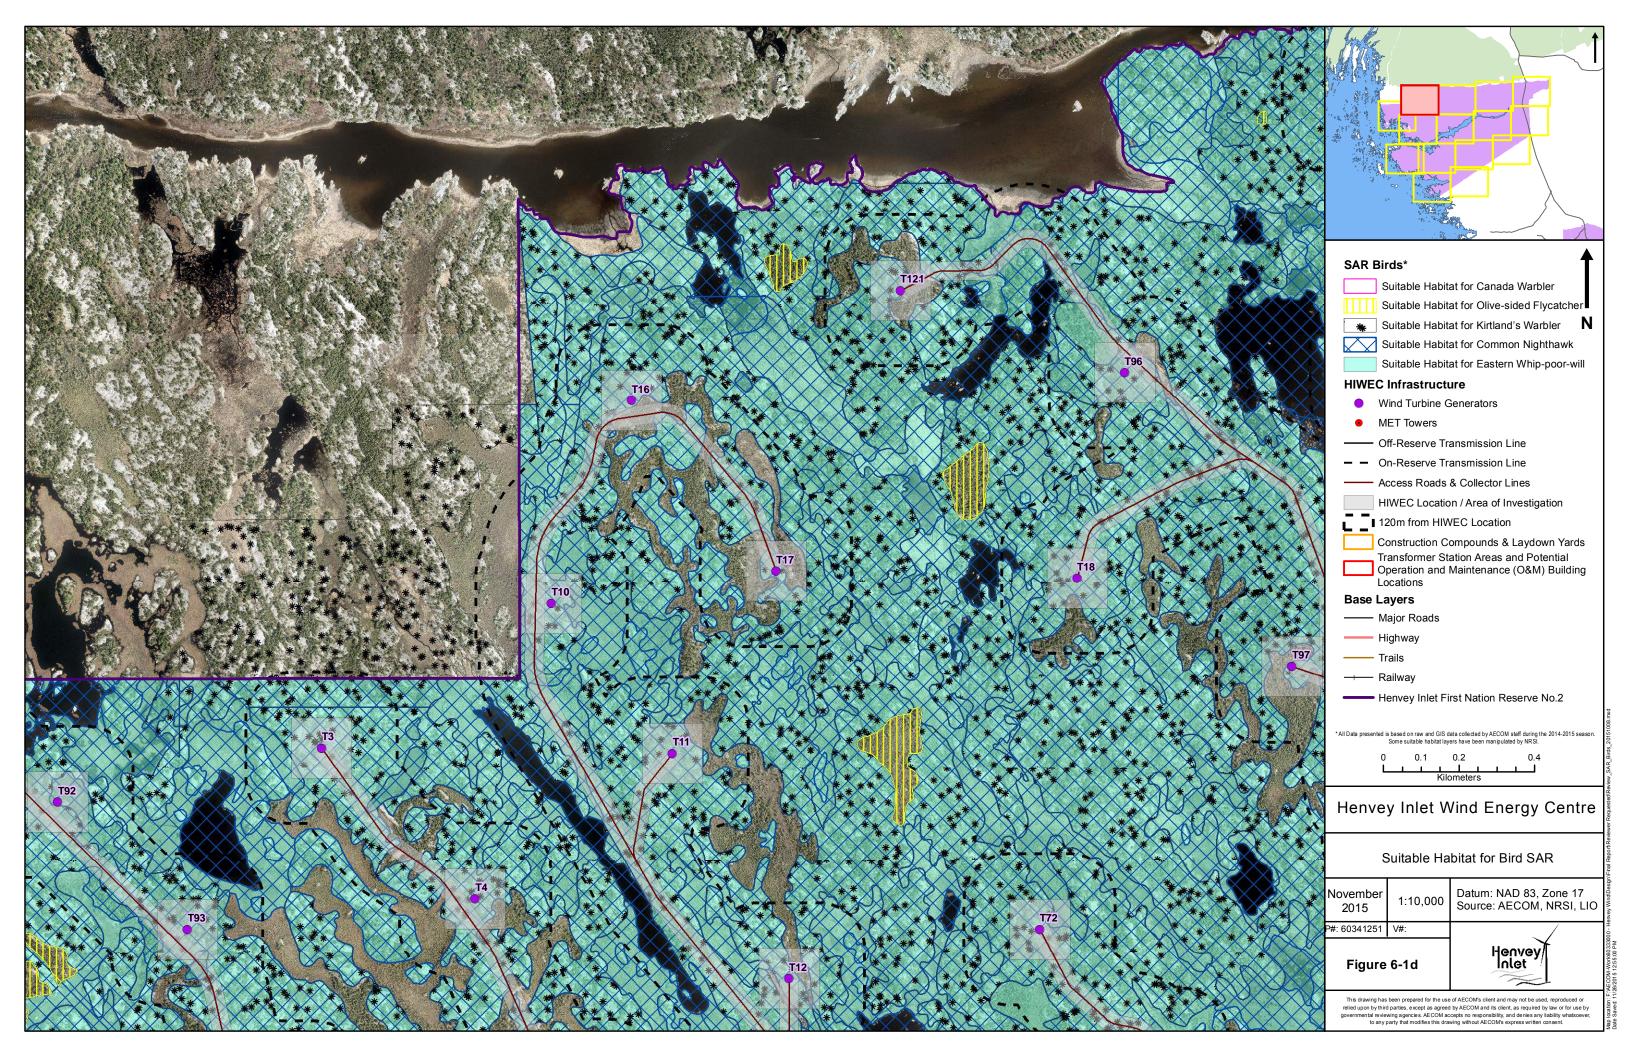

Henvey Inlet Wind
Henvey Inlet Wind
Henvey Inlet Wind Energy Centre
Suitable Habitat Maps for
Species at Risk Groups

Map location: F:VECOM-Work60333000 - Hervey Windt Date Savect: 11/26/2015 12:55:00 PM