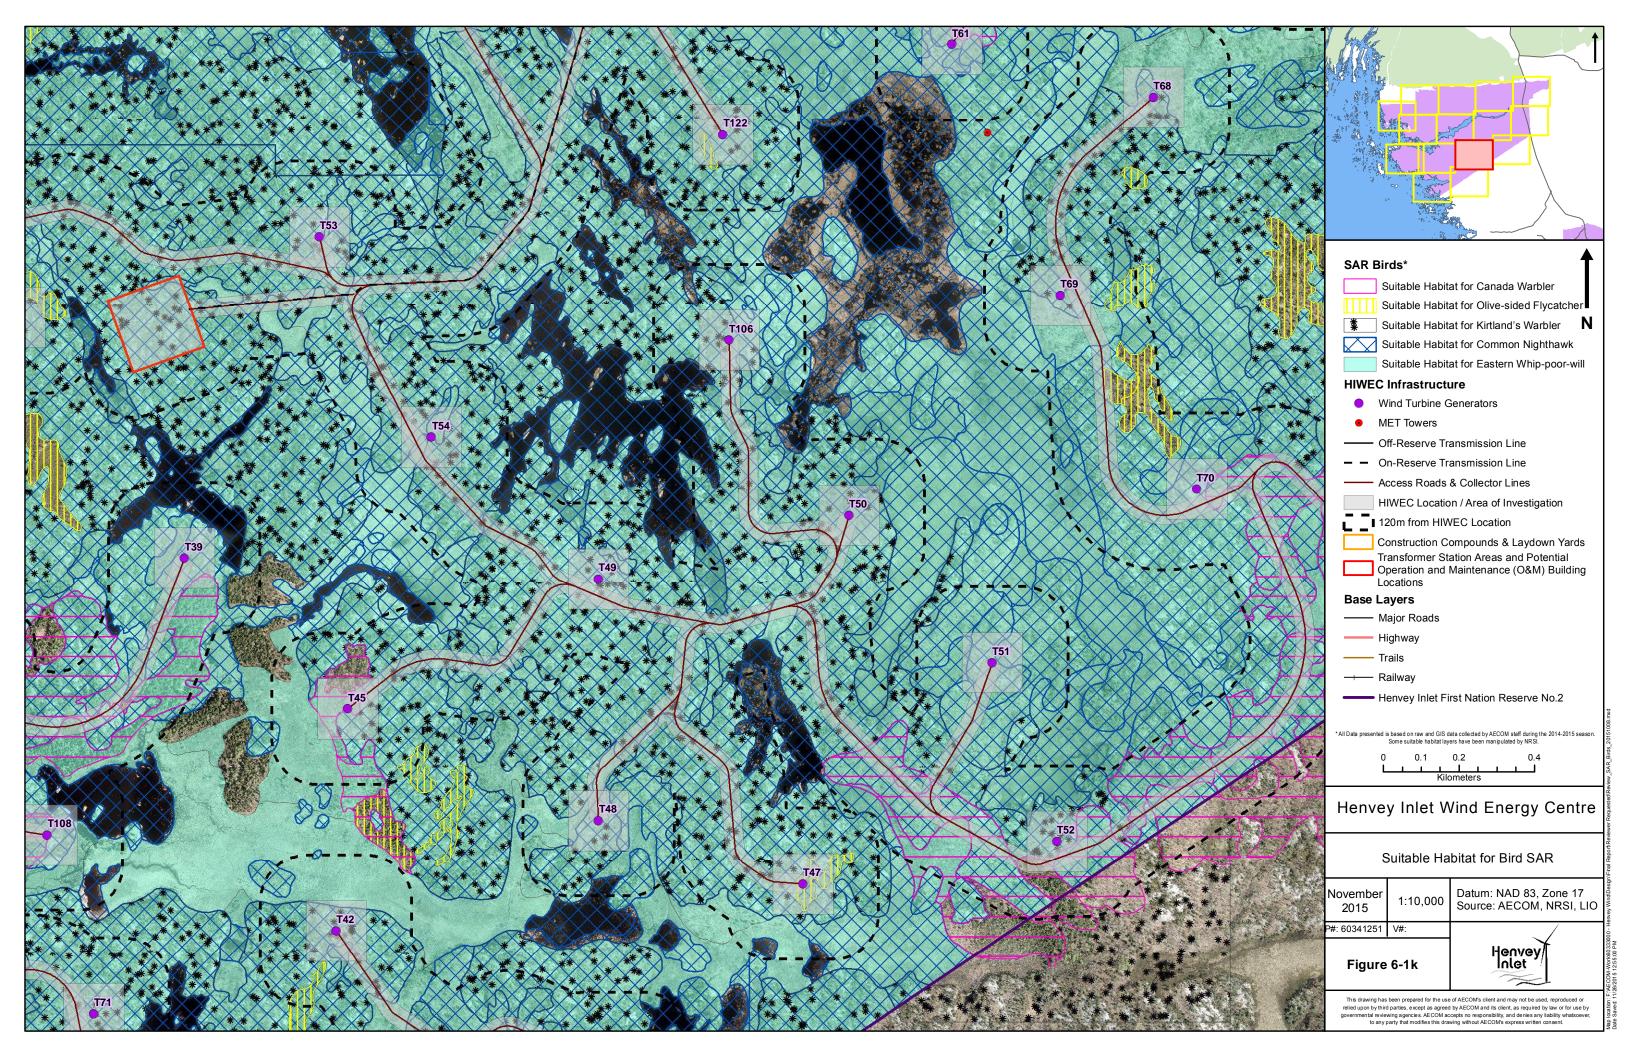

Henvey Inlet Wind
Henvey Inlet Wind
Henvey Inlet Wind Energy Centre
Suitable Habitat Maps for
Species at Risk Groups

Map location: F:VECOM-Work60333000 - Hervey Windt Date Savect: 11/26/2015 12:55:00 PM