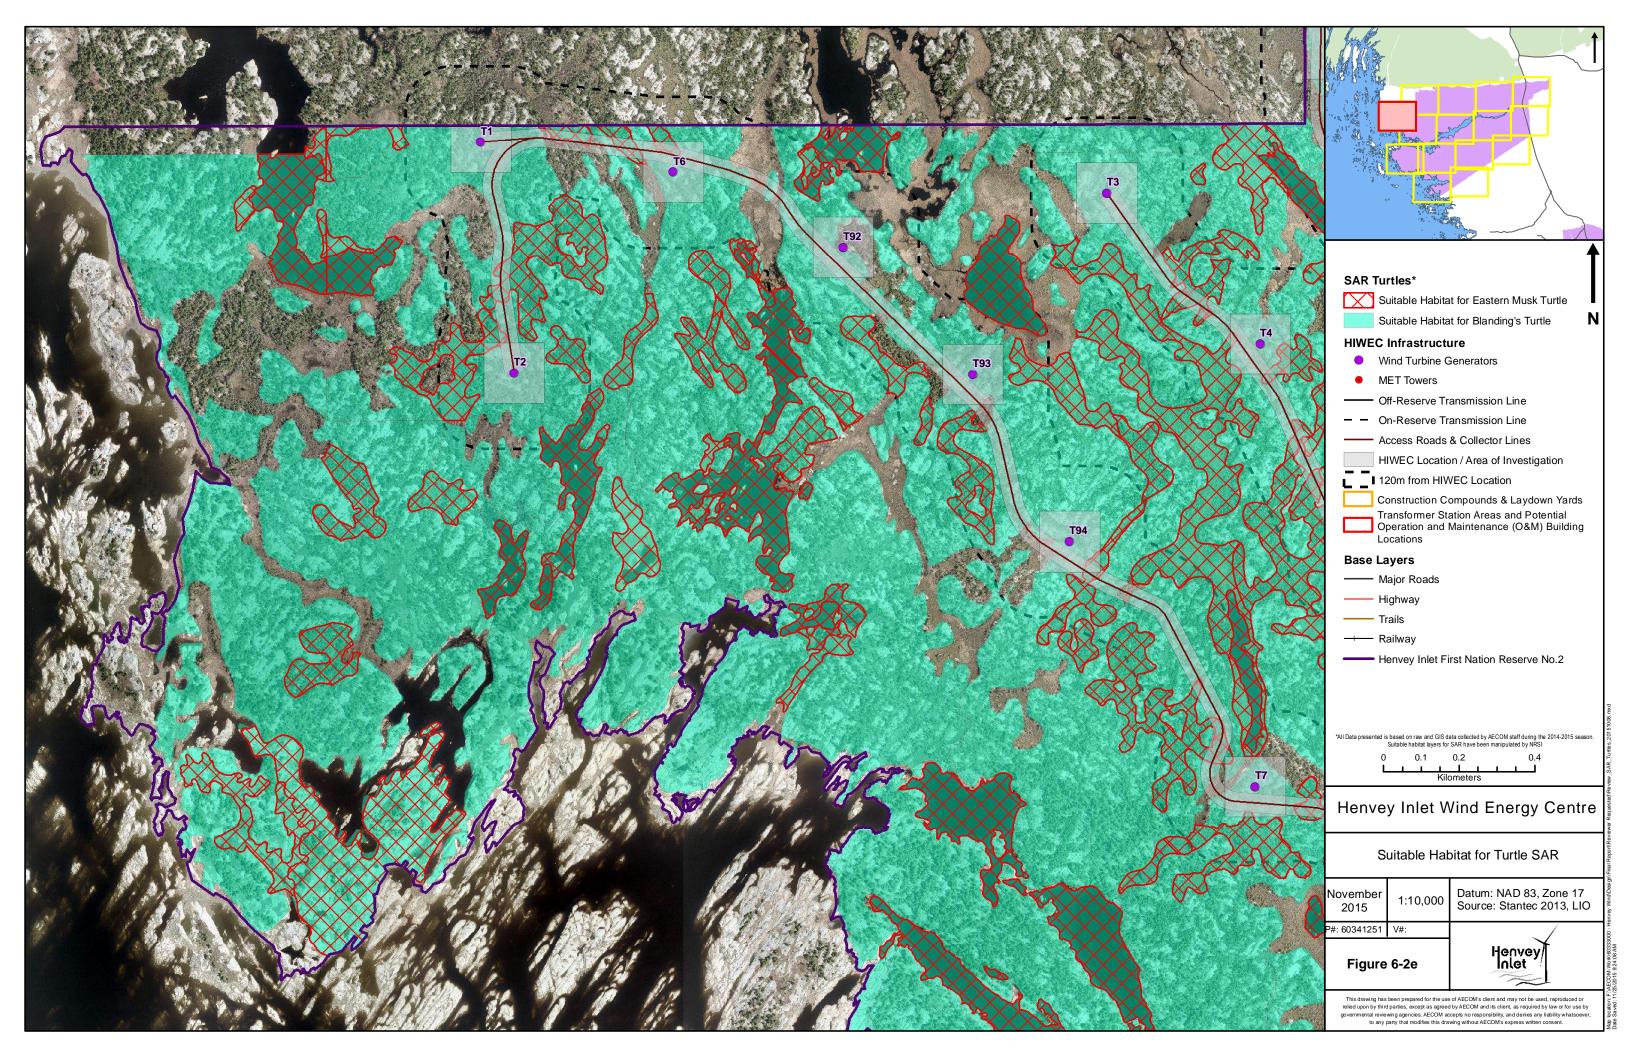

Henvey Inlet Wind
Henvey Inlet Wind
Henvey Inlet Wind Energy Centre
Suitable Habitat Maps for
Species at Risk Groups

Map location: F:VECOM-Work60333000 - Hervey Windt Date Savect: 11/26/2015 12:55:00 PM