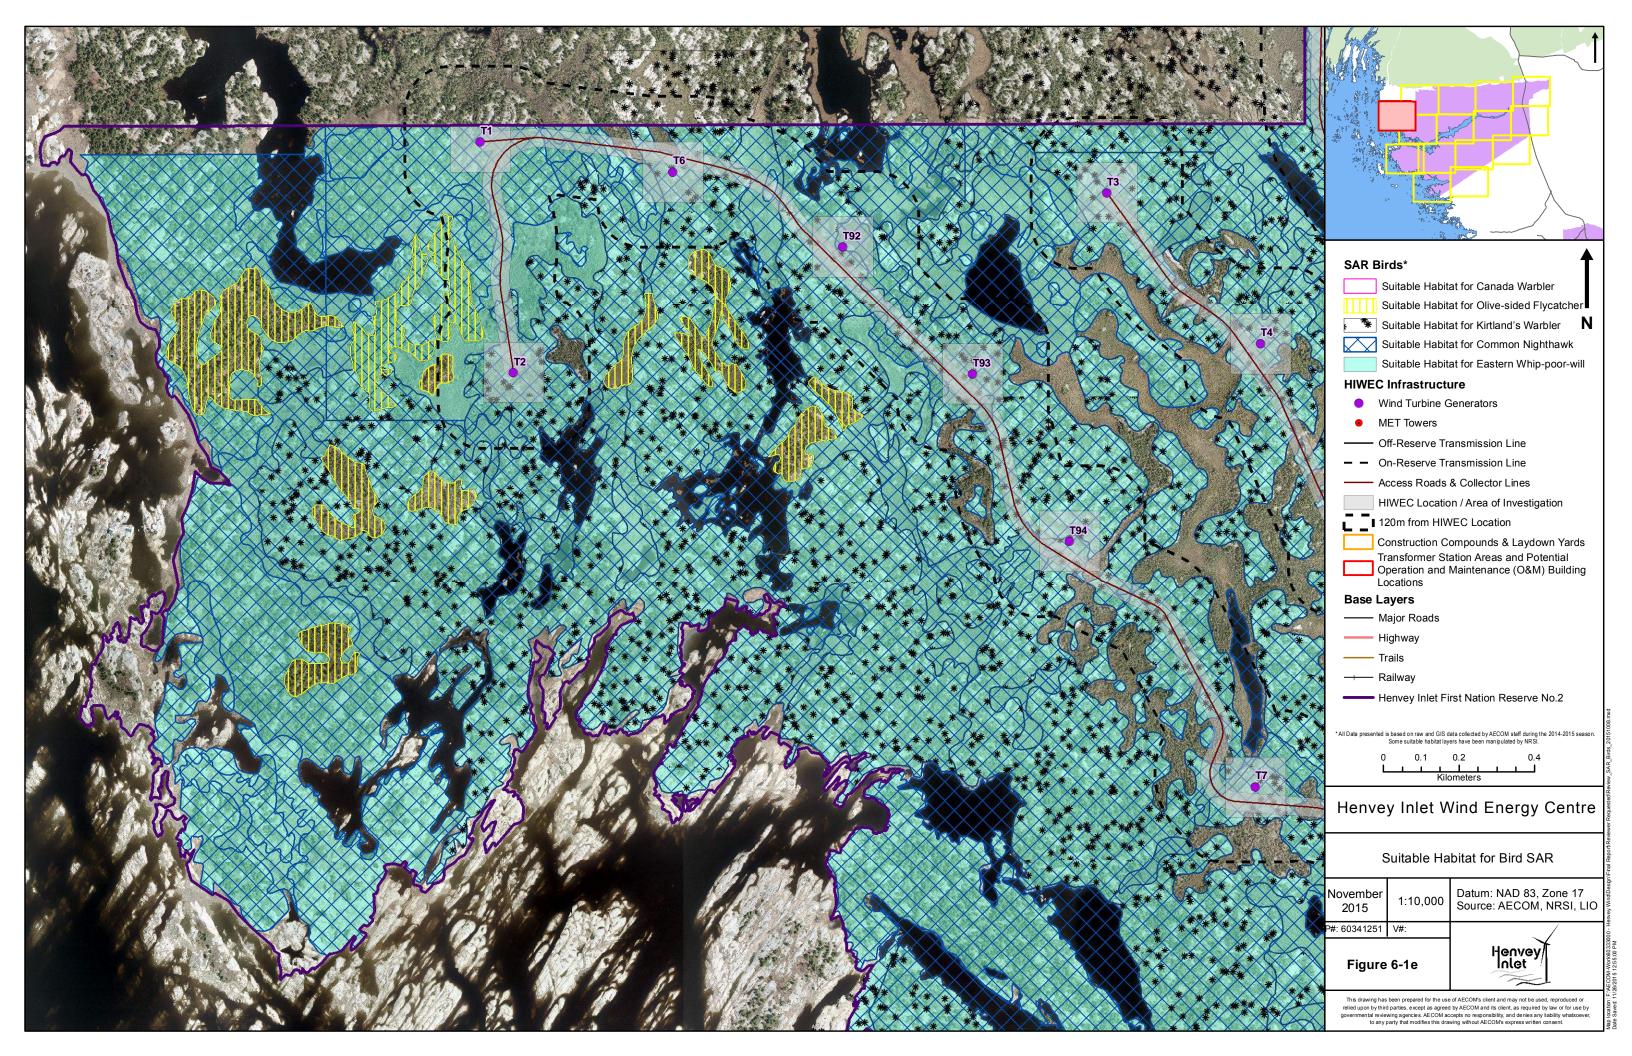

Henvey Inlet Wind
Henvey Inlet Wind
Henvey Inlet Wind Energy Centre
Suitable Habitat Maps for
Species at Risk Groups

Map location: F:VECOM-Work60333000 - Hervey Windt Date Savect: 11/26/2015 12:55:00 PM