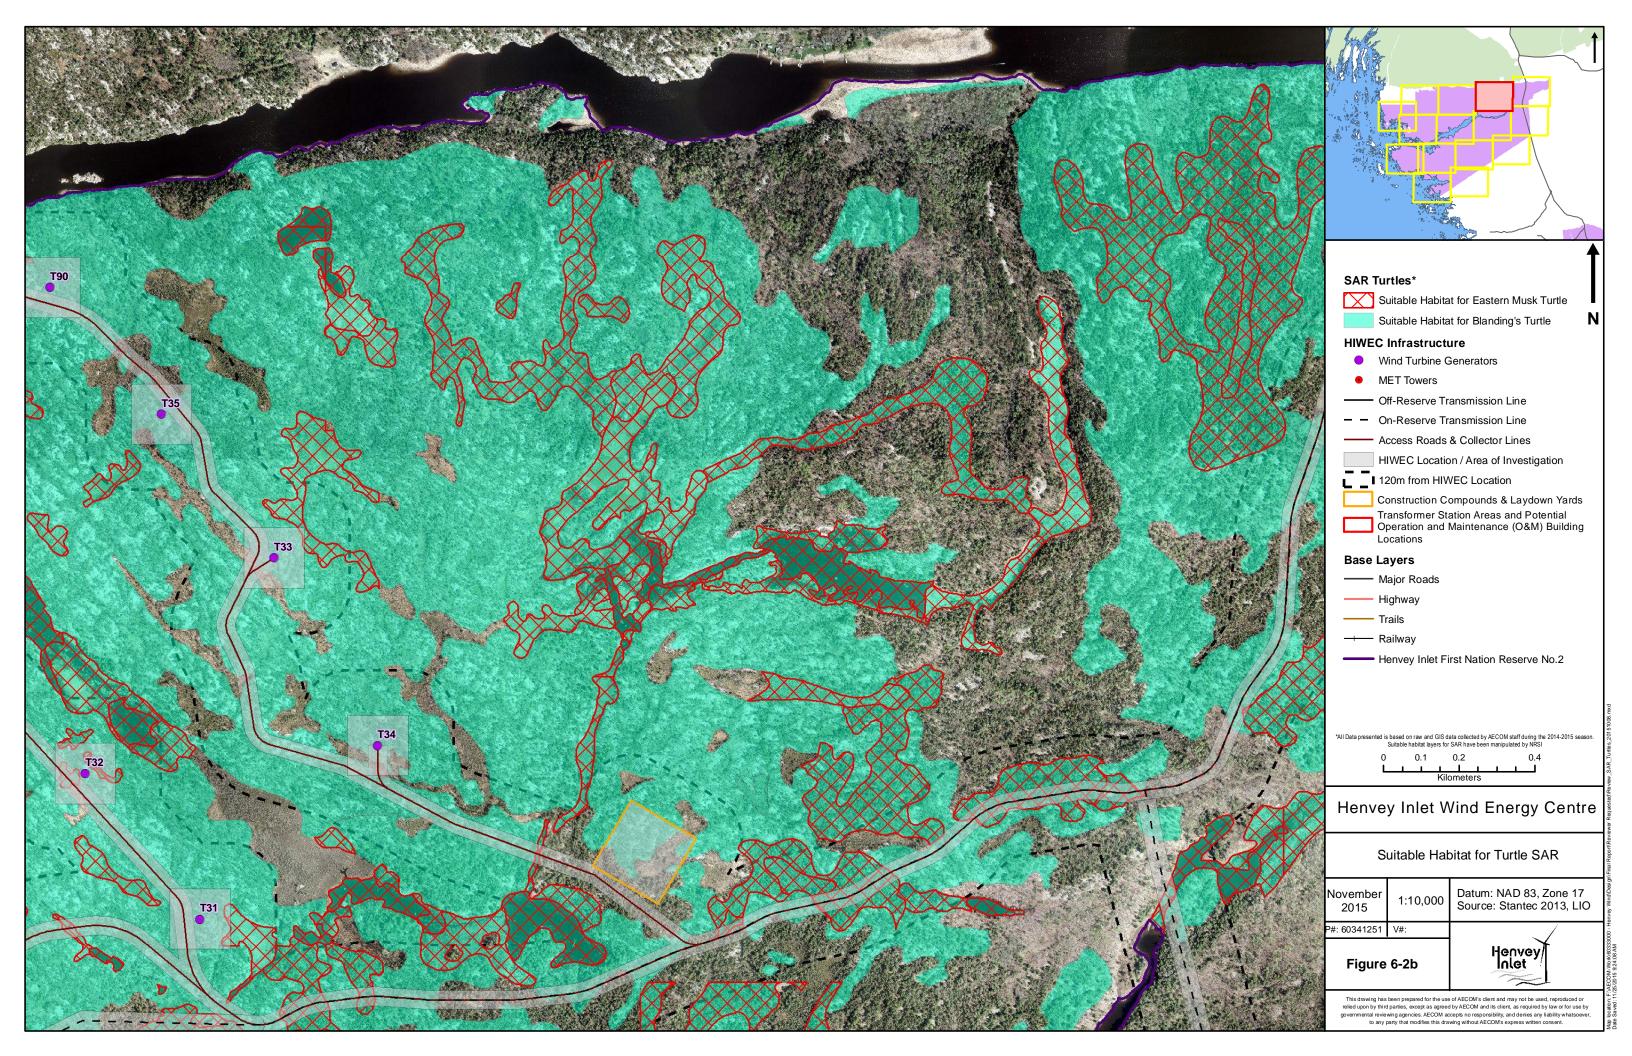

Henvey Inlet Wind
Henvey Inlet Wind
Henvey Inlet Wind Energy Centre
Suitable Habitat Maps for
Species at Risk Groups

Map location: F:VECOM-Work60333000 - Hervey Windt Date Savect: 11/26/2015 12:55:00 PM