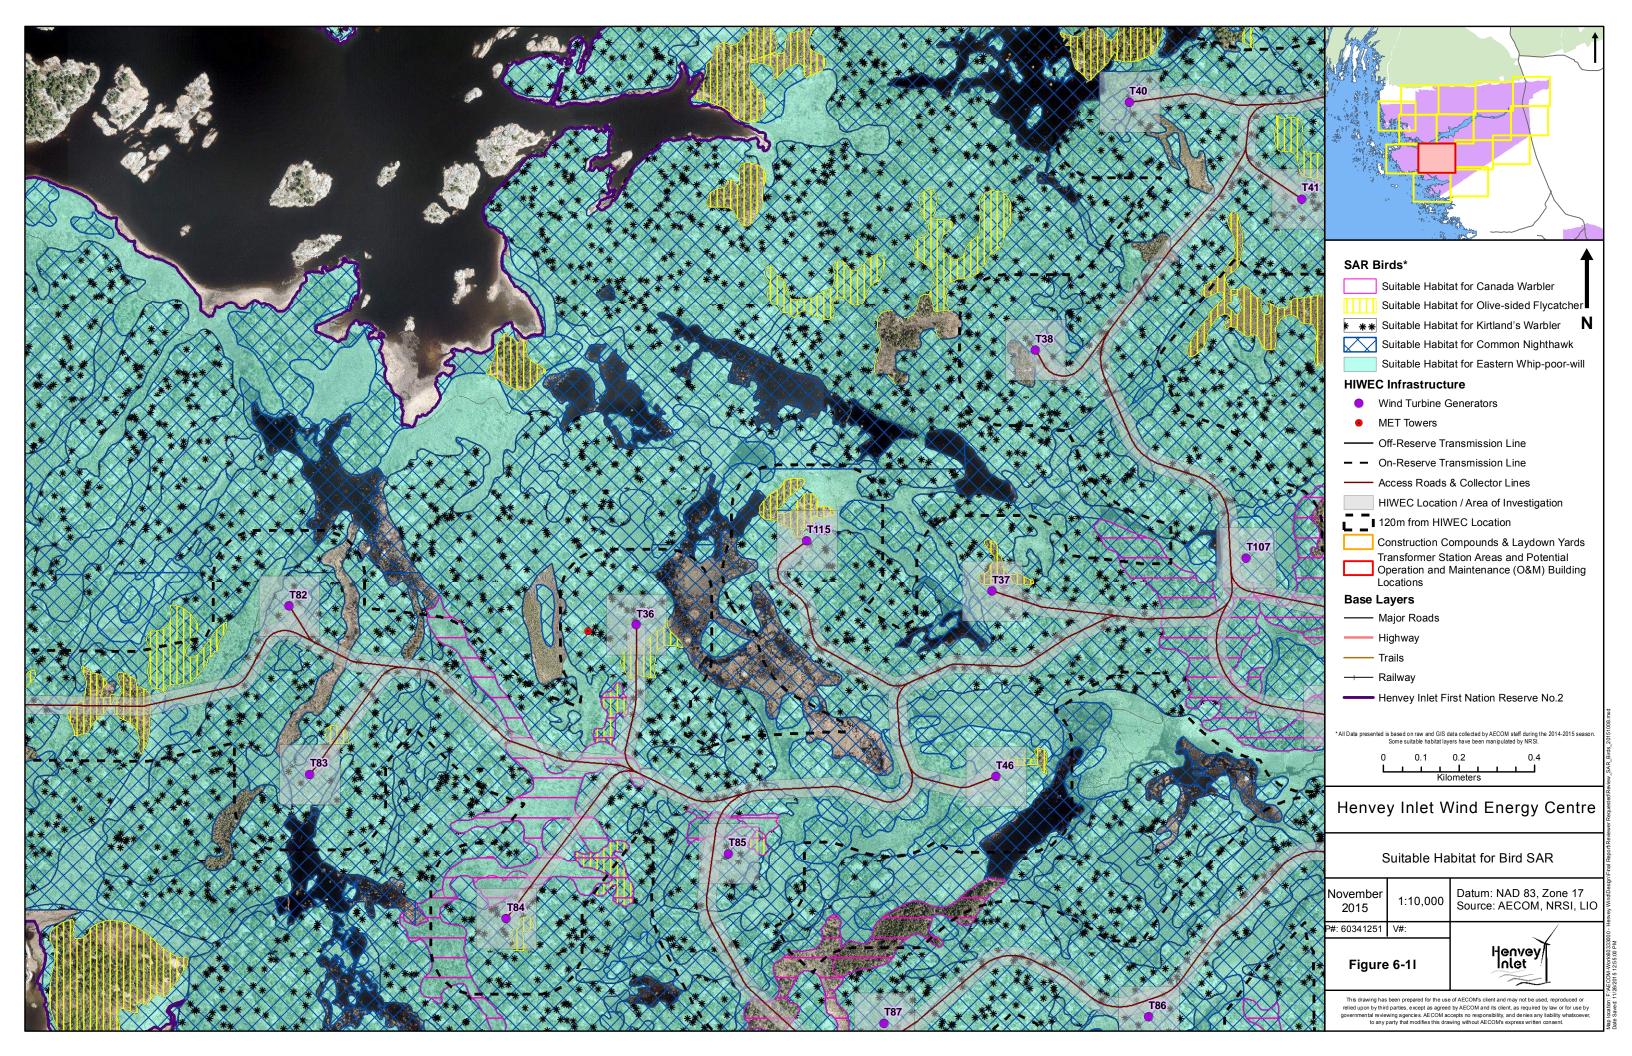

Henvey Inlet Wind
Henvey Inlet Wind
Henvey Inlet Wind Energy Centre
Suitable Habitat Maps for
Species at Risk Groups

Map location: F:VECOM-Work60333000 - Hervey Windt Date Savect: 11/26/2015 12:55:00 PM