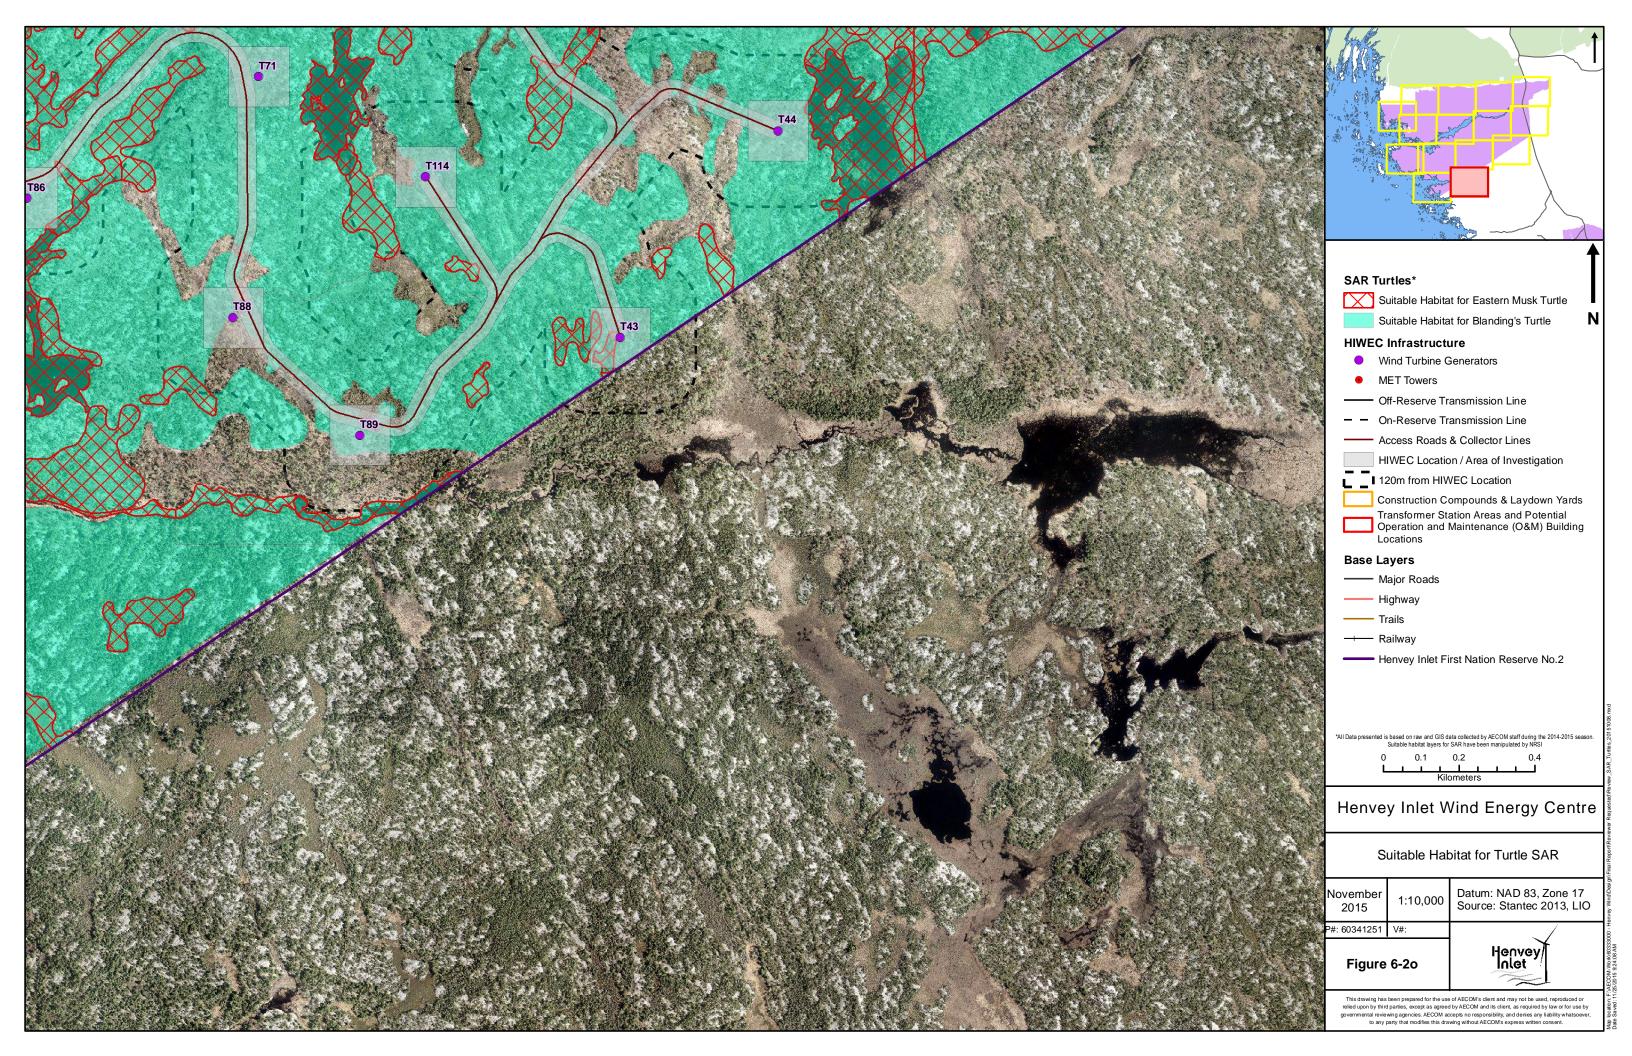

Henvey Inlet Wind
Henvey Inlet Wind
Henvey Inlet Wind Energy Centre
Suitable Habitat Maps for
Species at Risk Groups

Map location: F:VECOM-Work60333000 - Hervey Windt Date Savect: 11/26/2015 12:55:00 PM