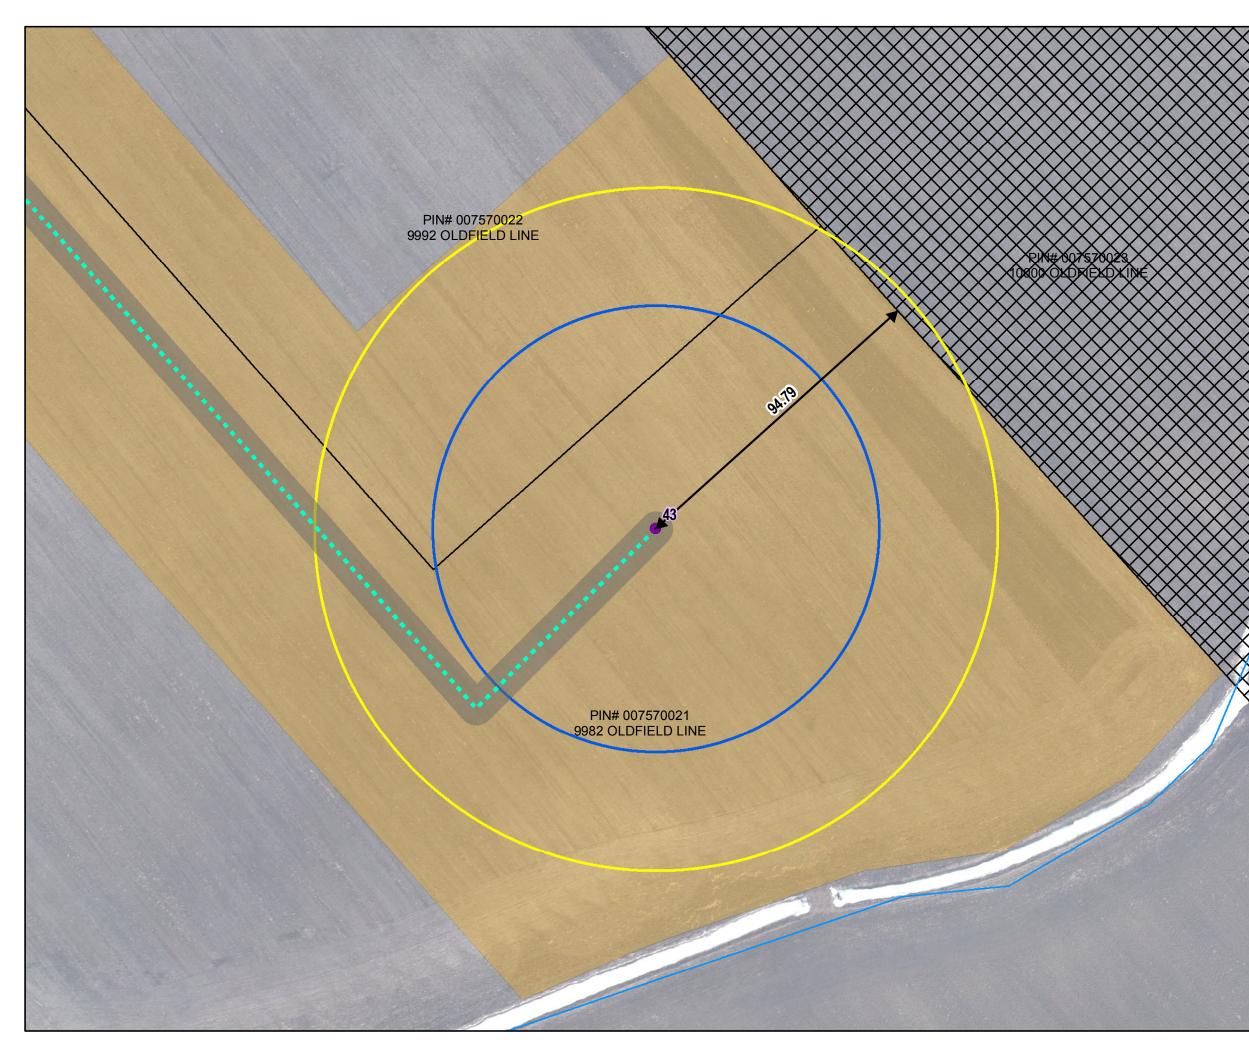

10.mxd





ap location: F:\AECOM-Work(60339893 - Dover Wind\Database\DistanceCalcs\Distance\_N on Participating\_20151110.mx









location: F:\AECOM-Work(60339893 - Dover Wind\Database\DistanceCalcs\





Map location: F:MECOM-Work/60339893 - Dover Wind/Database/DistanceCalcs/Distance\_NonParticipating\_20151110.mxd





lap location: F:NECOM-Work(60339893 - Dover Wind/Database/DistanceCalcs/Distance\_NonParticipating\_20151110.mxd







Map location: F:MECOM-Work(60339893 - Dover Wind/Database\DistanceCalcs\Distance\_NonParticipating\_20151110.mxd







p location: F:\AECOM-Work(60339893 - Dover Wind'Database\DistanceCalcs\Distance\_NonParticipating\_20151110.mxd





Map location: F:\AECOM-Work(60339893 - Dover Wind'Database\DistanceCalcs\Distance\_NonParticipating\_20151110.mxd





tap location: F: AECOM-Work 60339893 - Dover Wind Database/DistanceCalcs/Distance\_NonParticipating\_20151110.mxd





Map location: F:MECOM-Work(60339893 - Dover Wind/Database/DistanceCalcs/Distance\_NonParticipating\_20151110.mxd







Map. location: F:/AECOM-Work/60339893 - Dover Wind/Database\DistanceCalcs\Distance\_NonParticipating\_20151110.mxd







Map location: F:/AECOM-Work/60339893 - Dover Wind Database/DistanceCalcs/Distance\_NonParticipating\_20151110.mxd









Map location: F:AECOM-Work(60339893 - Dover Wind/Database\DistanceCalcs\Distance\_NonParticipating\_20151110.mxd