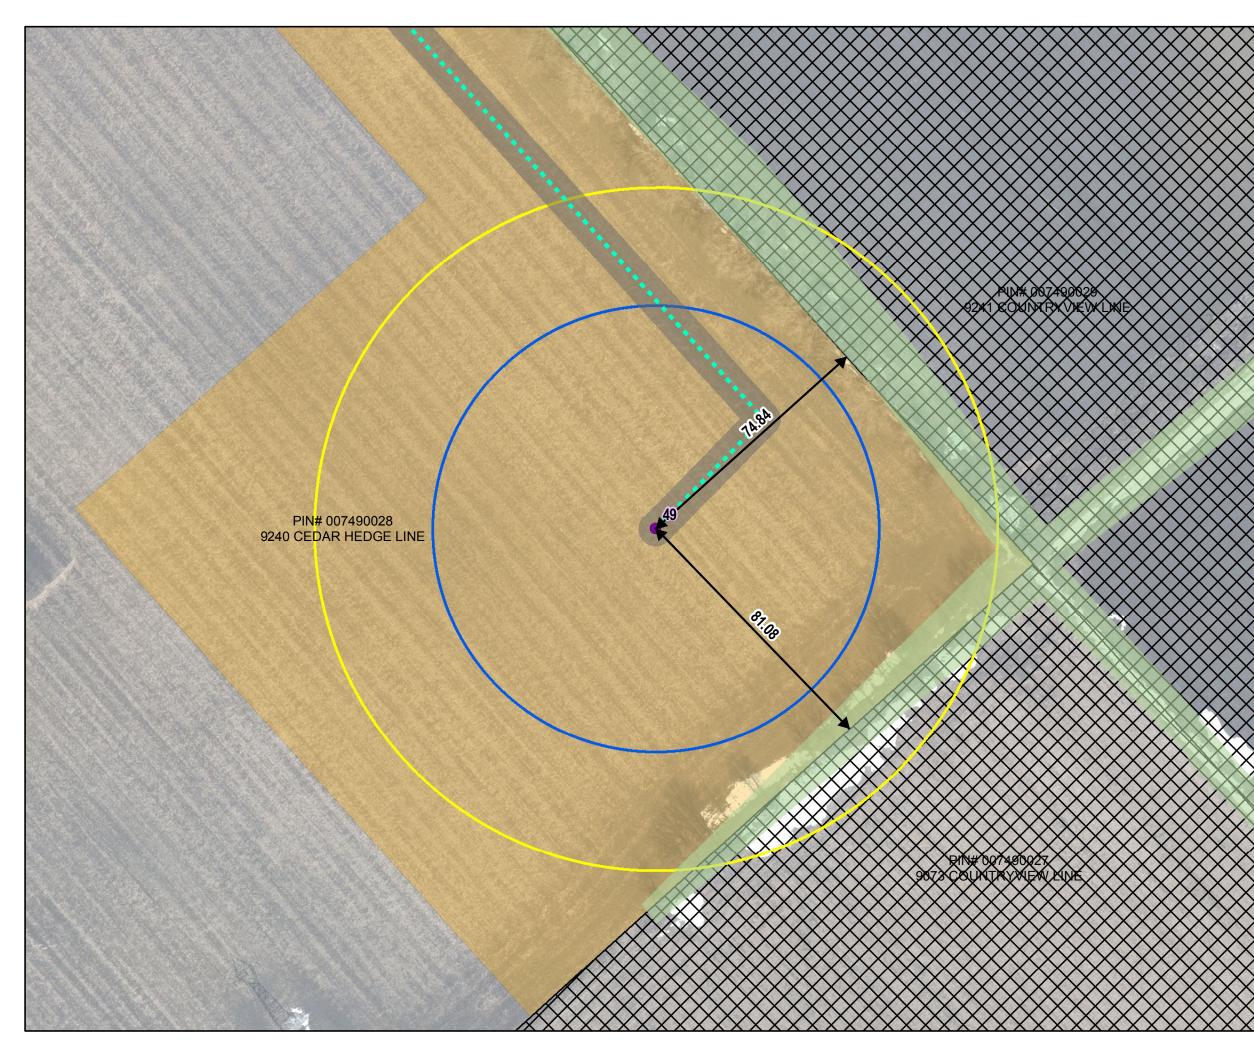

Map location: F:\AECOM-Work(60339893 - Dover Wind UDatabase\DistanceCatcs\Distance\_NonParticipating\_20151110.mxd

ap location: F:\AECOM-Work(60339893 - Dover Wind\Database\DistanceCalcs\Distance\_N on Participating\_20151110.mx