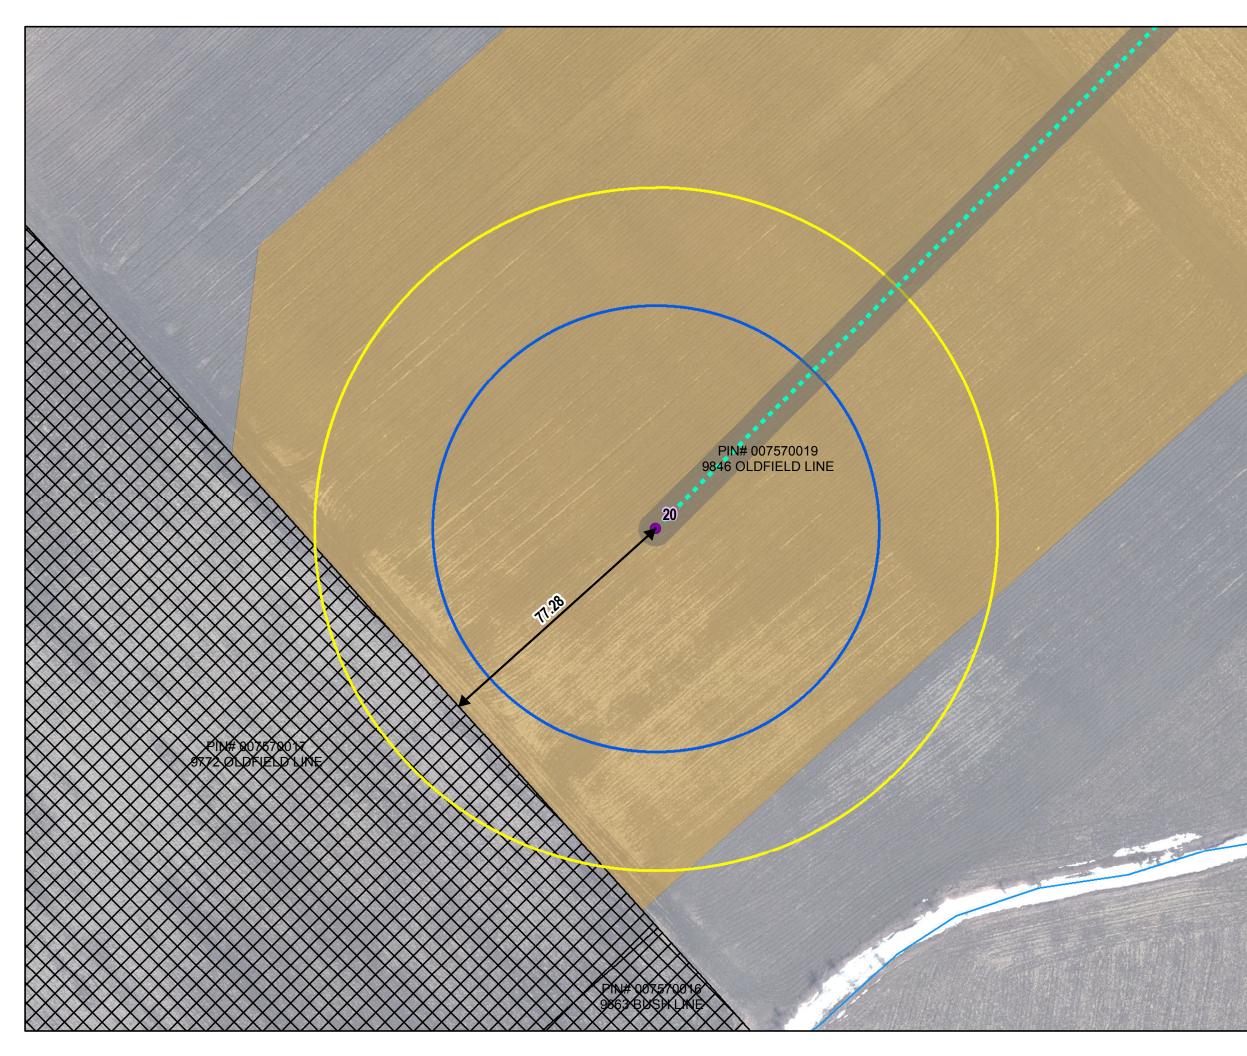

location: F:\AECOM-Work(60339893 - Dover Wind\Database\DistanceCalcs\

Map location: F:MECOM-Work/60339893 - Dover Wind/Database/DistanceCalcs/Distance\_NonParticipating\_20151110.mxd

lap location: F:NECOM-Work(60339893 - Dover Wind/Database/DistanceCalcs/Distance\_NonParticipating\_20151110.mxd