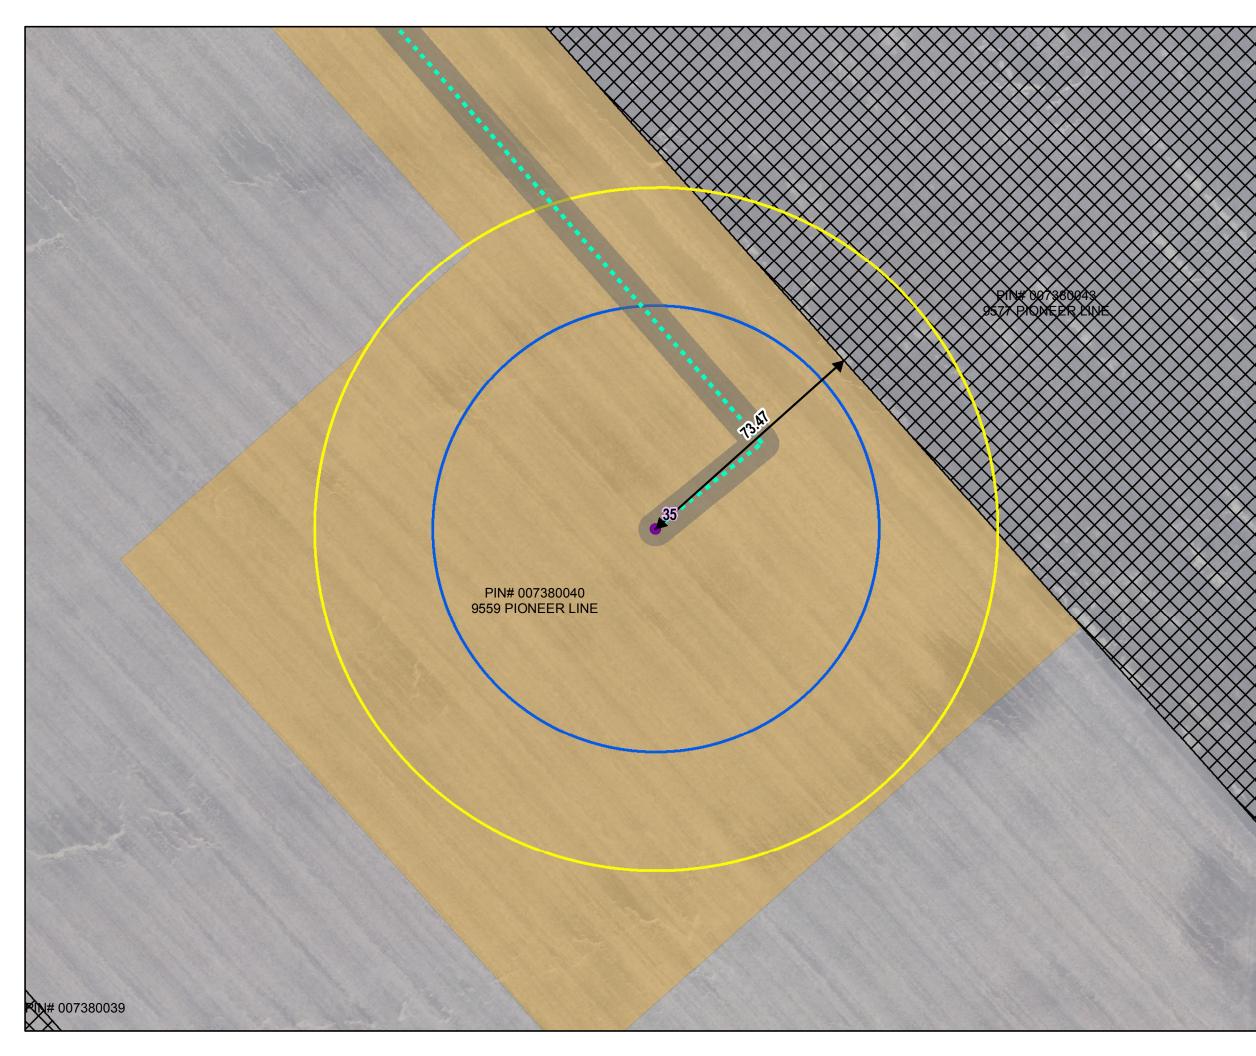

location: F:\AECOM-Work(60339893 - Dover Wind\Database\DistanceCalcs\

Map location: F:MECOM-Work/60339893 - Dover Wind/Database/DistanceCalcs/Distance\_NonParticipating\_20151110.mxd

lap location: F:NECOM-Work(60339893 - Dover Wind/Database/DistanceCalcs/Distance\_NonParticipating\_20151110.mxd