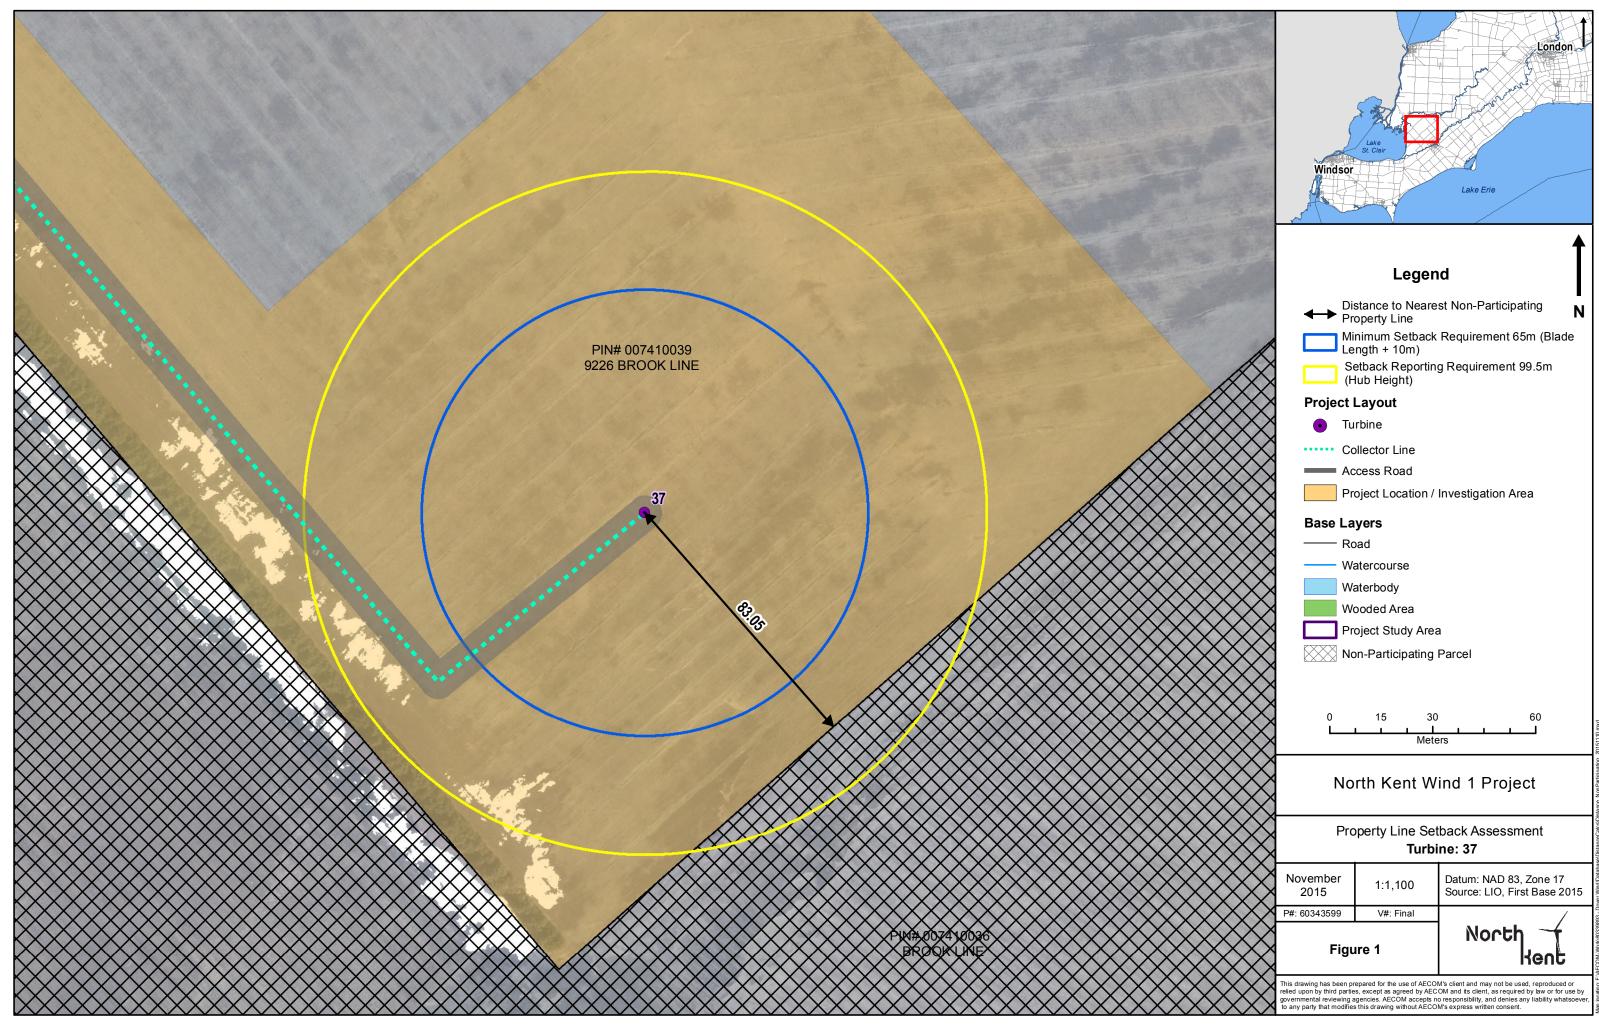

Map location: F:\AECOM-Work(60339893 - Dover Wind'Database\DistanceCalcs\Distance\_NonParticipating\_20151110.mxd

tap location: F: AECOM-Work 60339893 - Dover Wind Database/DistanceCalcs/Distance\_NonParticipating\_20151110.mxd