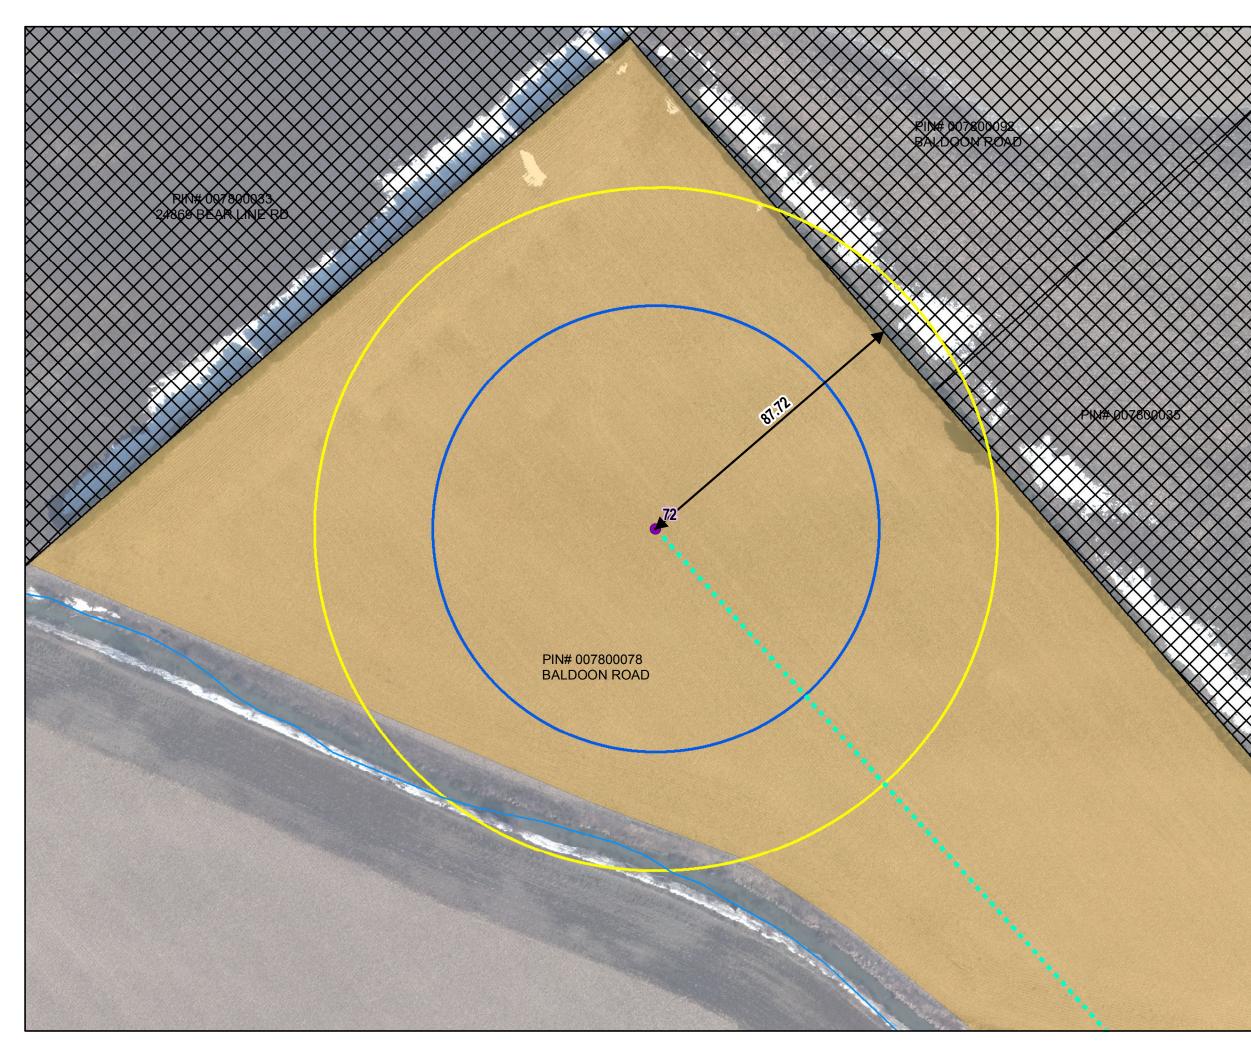

- Dover Wind/Database\DistanceCalcs\Distance\_NonParticipating\_20151110.mxd







p location: F:\AECOM-Work(60339893 - Dover Wind'Database\DistanceCalcs\Distance\_NonParticipating\_20151110.mxd





Map location: F:\AECOM-Work(60339893 - Dover Wind'Database\DistanceCalcs\Distance\_NonParticipating\_20151110.mxd





tap location: F: AECOM-Work 60339893 - Dover Wind Database/DistanceCalcs/Distance\_NonParticipating\_20151110.mxd





Map location: F:MECOM-Work(60339893 - Dover Wind/Database/DistanceCalcs/Distance\_NonParticipating\_20151110.mxd







Map. location: F:/AECOM-Work/60339893 - Dover Wind/Database\DistanceCalcs\Distance\_NonParticipating\_20151110.mxd







Map location: F:/AECOM-Work/60339893 - Dover Wind Database/DistanceCalcs/Distance\_NonParticipating\_20151110.mxd









Map location: F:AECOM-Work(60339893 - Dover Wind/Database\DistanceCalcs\Distance\_NonParticipating\_20151110.mxd