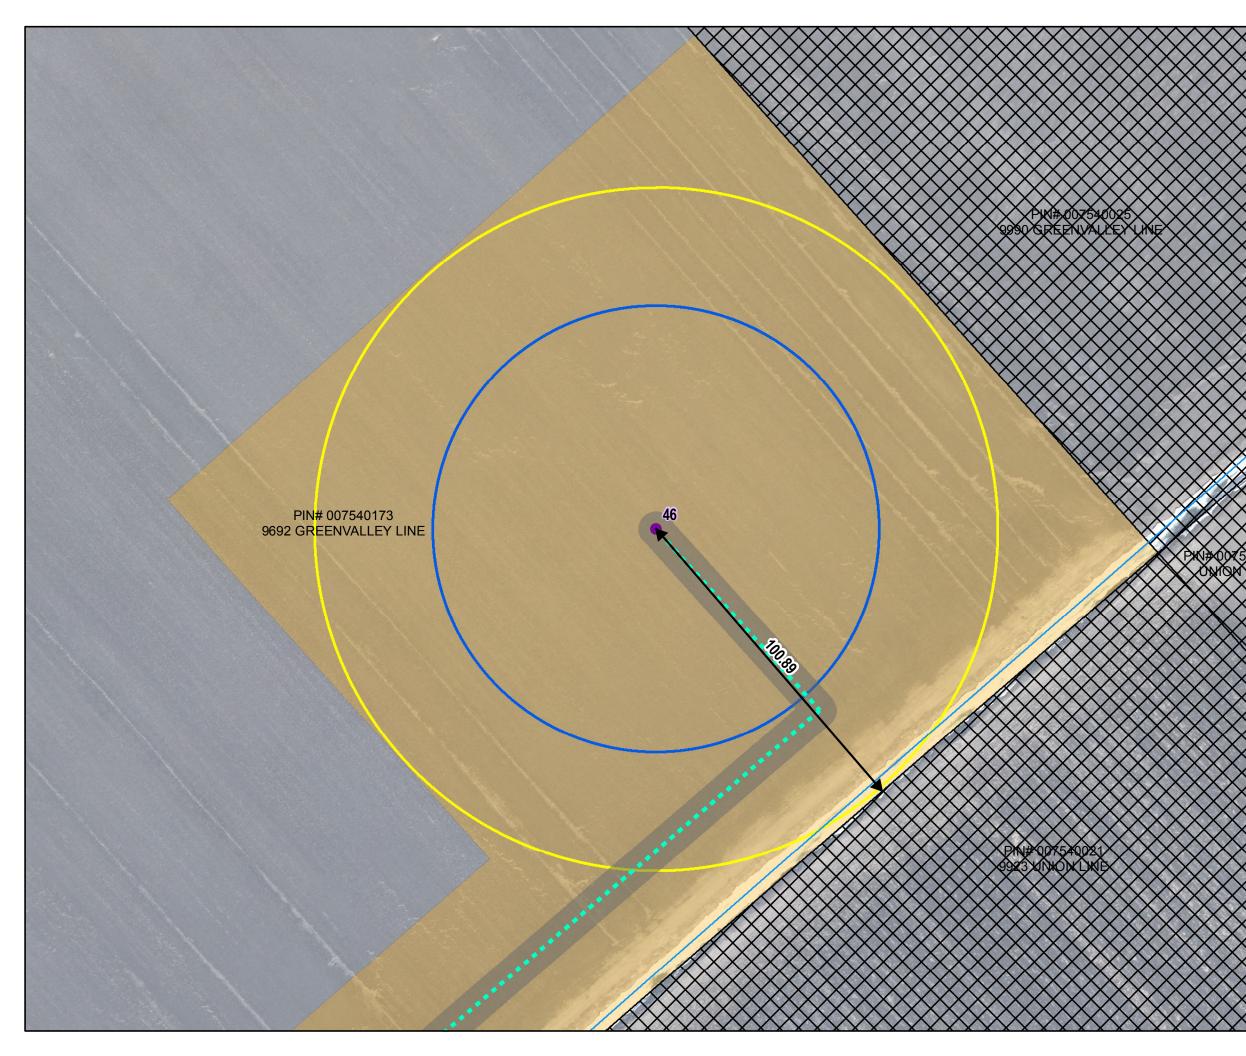

339893 - Dover Wind/Database/DistanceCalcs/Distance\_NonParticipating\_20151110.mxd





lap location: F:NECOM-Work(60339893 - Dover Wind/Database/DistanceCalcs/Distance\_NonParticipating\_20151110.mxd







Map location: F:MECOM-Work(60339893 - Dover Wind/Database\DistanceCalcs\Distance\_NonParticipating\_20151110.mxd







p location: F:\AECOM-Work(60339893 - Dover Wind'Database\DistanceCalcs\Distance\_NonParticipating\_20151110.mxd





Map location: F:\AECOM-Work(60339893 - Dover Wind'Database\DistanceCalcs\Distance\_NonParticipating\_20151110.mxd





tap location: F: AECOM-Work 60339893 - Dover Wind Database/DistanceCalcs/Distance\_NonParticipating\_20151110.mxd





Map location: F:MECOM-Work(60339893 - Dover Wind/Database/DistanceCalcs/Distance\_NonParticipating\_20151110.mxd







Map. location: F:/AECOM-Work/60339893 - Dover Wind/Database\DistanceCalcs\Distance\_NonParticipating\_20151110.mxd







Map location: F:/AECOM-Work/60339893 - Dover Wind Database/DistanceCalcs/Distance\_NonParticipating\_20151110.mxd









Map location: F:AECOM-Work(60339893 - Dover Wind/Database\DistanceCalcs\Distance\_NonParticipating\_20151110.mxd