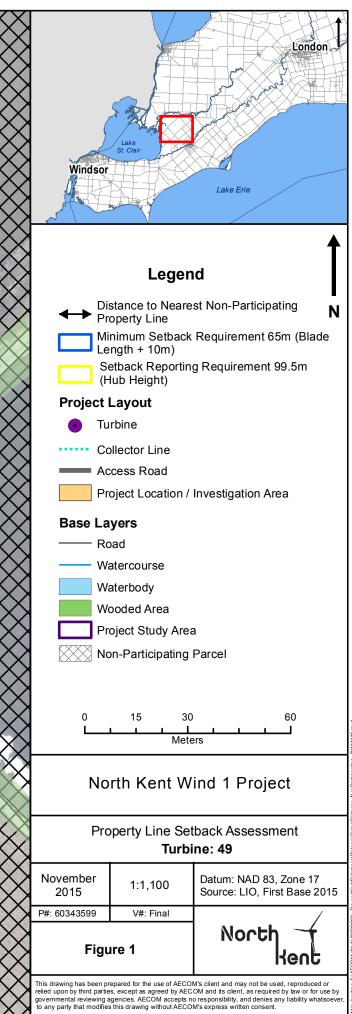

location: F:\AECOM-Work(60339893 - Dover Wind\Database\DistanceCalcs\

Map location: F:MECOM-Work/60339893 - Dover Wind/Database/DistanceCalcs/Distance\_NonParticipating\_20151110.mxd

lap location: F:NECOM-Work(60339893 - Dover Wind/Database/DistanceCalcs/Distance\_NonParticipating\_20151110.mxd