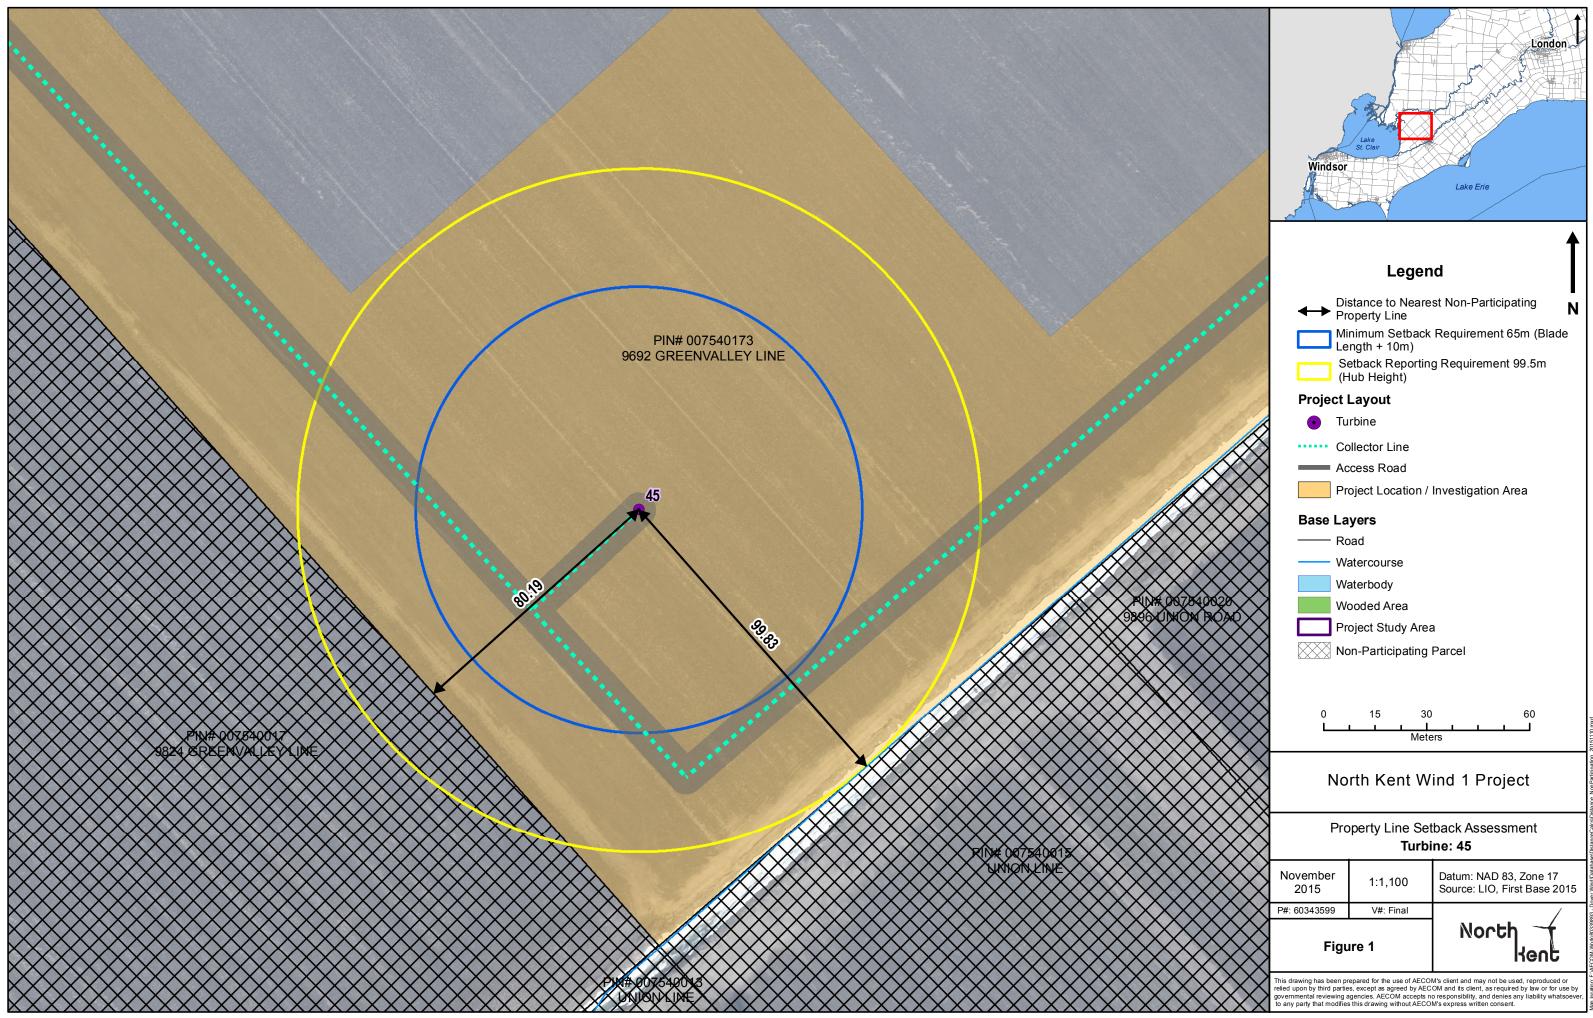

60339893 - Dover Wind/Database/DistanceCalcs/Distance\_NonParticipating\_20151110.mxd





lap location: F:NECOM-Work(60339893 - Dover Wind/Database/DistanceCalcs/Distance\_NonParticipating\_20151110.mxd







Map location: F:MECOM-Work(60339893 - Dover Wind/Database\DistanceCalcs\Distance\_NonParticipating\_20151110.mxd







p location: F:\AECOM-Work(60339893 - Dover Wind'Database\DistanceCalcs\Distance\_NonParticipating\_20151110.mxd





Map location: F:\AECOM-Work(60339893 - Dover Wind'Database\DistanceCalcs\Distance\_NonParticipating\_20151110.mxd





tap location: F: AECOM-Work 60339893 - Dover Wind Database/DistanceCalcs/Distance\_NonParticipating\_20151110.mxd





Map location: F:MECOM-Work(60339893 - Dover Wind/Database/DistanceCalcs/Distance\_NonParticipating\_20151110.mxd







Map. location: F:/AECOM-Work/60339893 - Dover Wind/Database\DistanceCalcs\Distance\_NonParticipating\_20151110.mxd







Map location: F:/AECOM-Work/60339893 - Dover Wind Database/DistanceCalcs/Distance\_NonParticipating\_20151110.mxd









Map location: F:AECOM-Work(60339893 - Dover Wind/Database\DistanceCalcs\Distance\_NonParticipating\_20151110.mxd