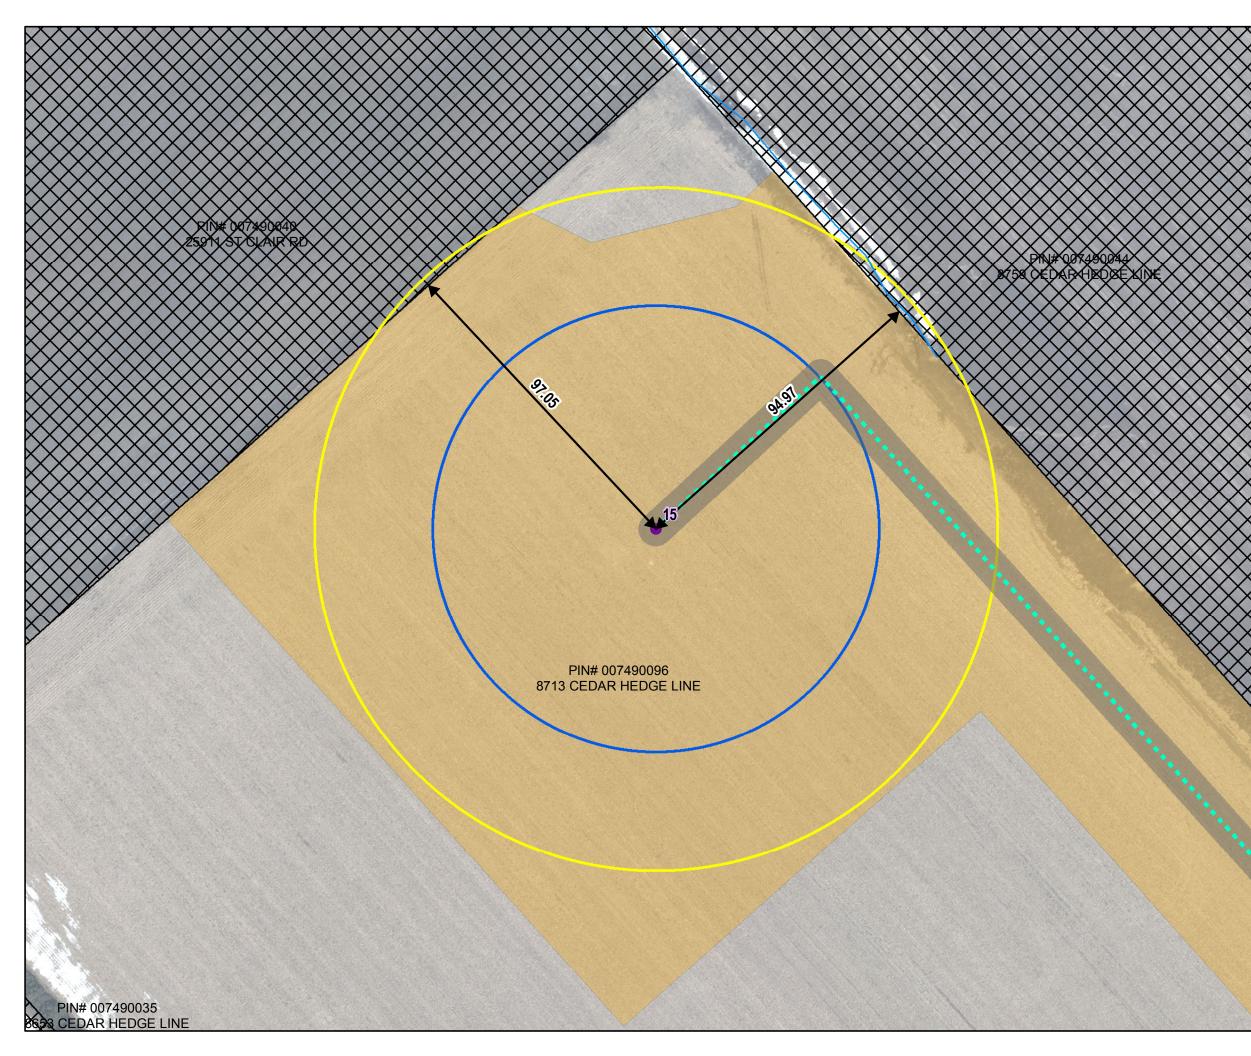

Map location: F:\AECOM-Work(60339893 - Dover Wind UDatabase\DistanceCatcs\Distance\_NonParticipating\_20151110.mxd

ap location: F:\AECOM-Work(60339893 - Dover Wind\Database\DistanceCalcs\Distance\_N on Participating\_20151110.mx