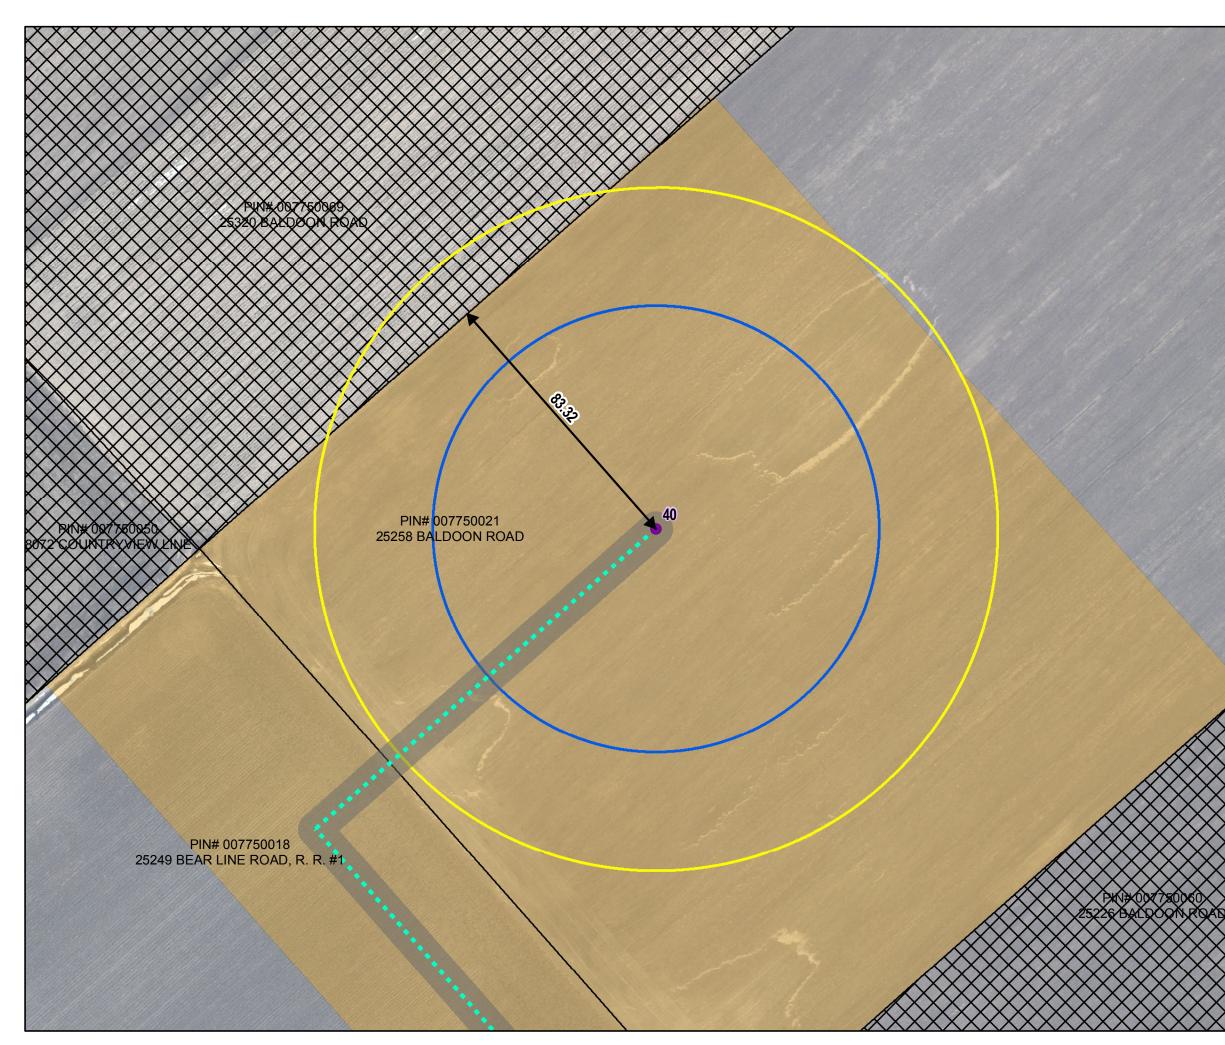

Map location: F:\AECOM-Work(60339893 - Dover Wind UDatabase\DistanceCatcs\Distance\_NonParticipating\_20151110.mxd

ap location: F:\AECOM-Work(60339893 - Dover Wind\Database\DistanceCalcs\Distance\_N on Participating\_20151110.mx