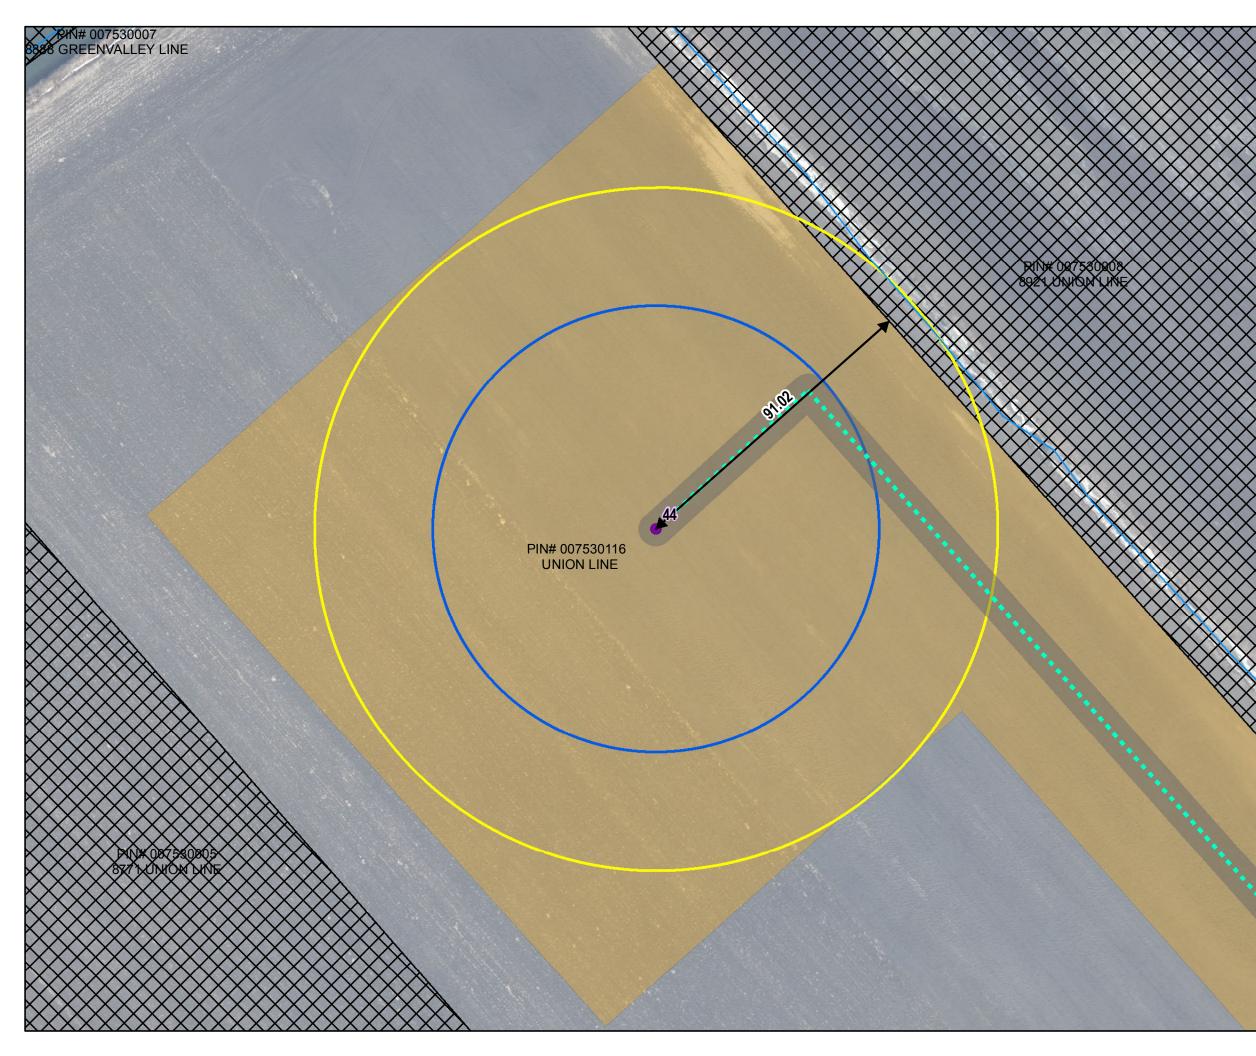

110.mx









location: F:\AECOM-Work(60339893 - Dover Wind\Database\DistanceCalcs\





Map location: F:MECOM-Work/60339893 - Dover Wind/Database/DistanceCalcs/Distance\_NonParticipating\_20151110.mxd





lap location: F:NECOM-Work(60339893 - Dover Wind/Database/DistanceCalcs/Distance\_NonParticipating\_20151110.mxd







Map location: F:MECOM-Work(60339893 - Dover Wind/Database\DistanceCalcs\Distance\_NonParticipating\_20151110.mxd







p location: F:\AECOM-Work(60339893 - Dover Wind'Database\DistanceCalcs\Distance\_NonParticipating\_20151110.mxd





Map location: F:\AECOM-Work(60339893 - Dover Wind'Database\DistanceCalcs\Distance\_NonParticipating\_20151110.mxd





tap location: F: AECOM-Work 60339893 - Dover Wind Database/DistanceCalcs/Distance\_NonParticipating\_20151110.mxd





Map location: F:MECOM-Work(60339893 - Dover Wind/Database/DistanceCalcs/Distance\_NonParticipating\_20151110.mxd







Map. location: F:/AECOM-Work/60339893 - Dover Wind/Database\DistanceCalcs\Distance\_NonParticipating\_20151110.mxd







Map location: F:/AECOM-Work/60339893 - Dover Wind Database/DistanceCalcs/Distance\_NonParticipating\_20151110.mxd









Map location: F:AECOM-Work(60339893 - Dover Wind/Database\DistanceCalcs\Distance\_NonParticipating\_20151110.mxd