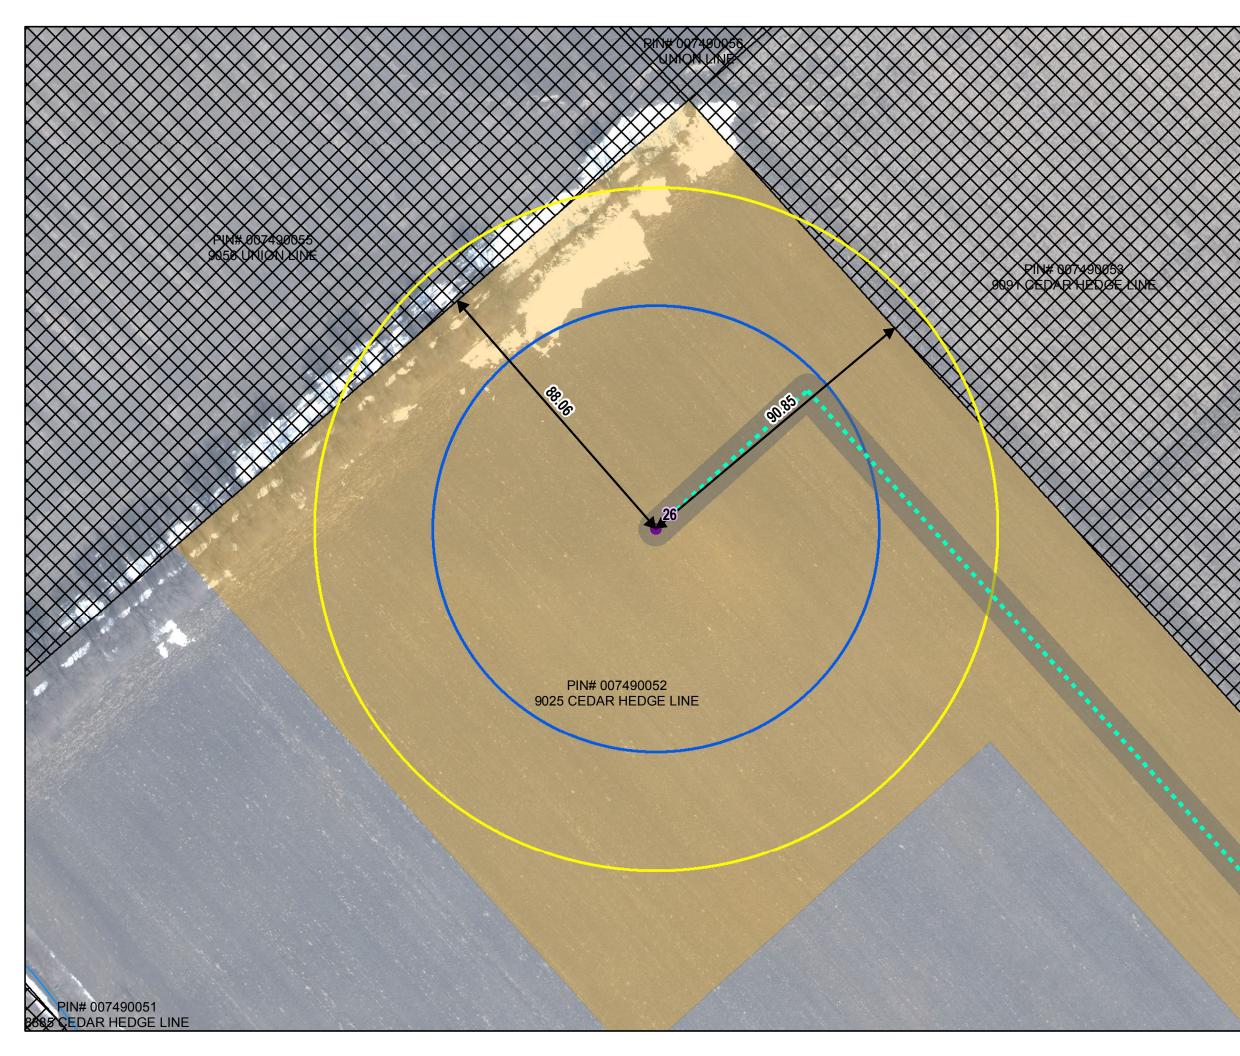

Map location: F:\AECOM-Work(60339893 - Dover Wind UDatabase\DistanceCatcs\Distance\_NonParticipating\_20151110.mxd





ap location: F:\AECOM-Work(60339893 - Dover Wind\Database\DistanceCalcs\Distance\_N on Participating\_20151110.mx









location: F:\AECOM-Work(60339893 - Dover Wind\Database\DistanceCalcs\





Map location: F:MECOM-Work/60339893 - Dover Wind/Database/DistanceCalcs/Distance\_NonParticipating\_20151110.mxd





lap location: F:NECOM-Work(60339893 - Dover Wind/Database/DistanceCalcs/Distance\_NonParticipating\_20151110.mxd







Map location: F:MECOM-Work(60339893 - Dover Wind/Database\DistanceCalcs\Distance\_NonParticipating\_20151110.mxd







p location: F:\AECOM-Work(60339893 - Dover Wind'Database\DistanceCalcs\Distance\_NonParticipating\_20151110.mxd





Map location: F:\AECOM-Work(60339893 - Dover Wind'Database\DistanceCalcs\Distance\_NonParticipating\_20151110.mxd





tap location: F: AECOM-Work 60339893 - Dover Wind Database/DistanceCalcs/Distance\_NonParticipating\_20151110.mxd





Map location: F:MECOM-Work(60339893 - Dover Wind/Database/DistanceCalcs/Distance\_N