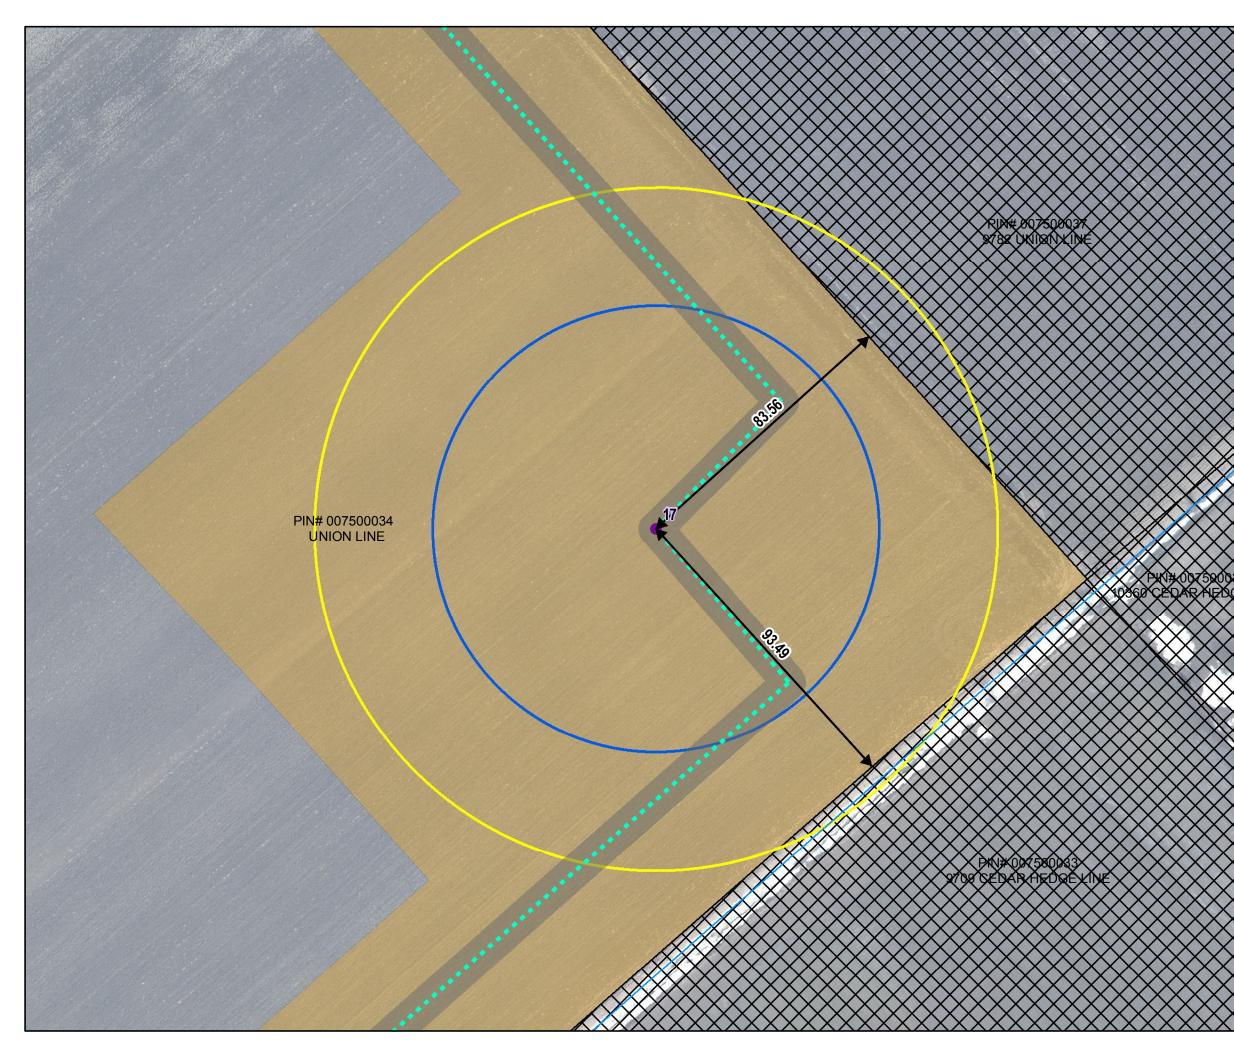

location: F:\AECOM-Work(60339893 - Dover Wind\Database\DistanceCalcs\

Map location: F:MECOM-Work/60339893 - Dover Wind/Database/DistanceCalcs/Distance\_NonParticipating\_20151110.mxd

lap location: F:NECOM-Work(60339893 - Dover Wind/Database/DistanceCalcs/Distance\_NonParticipating\_20151110.mxd