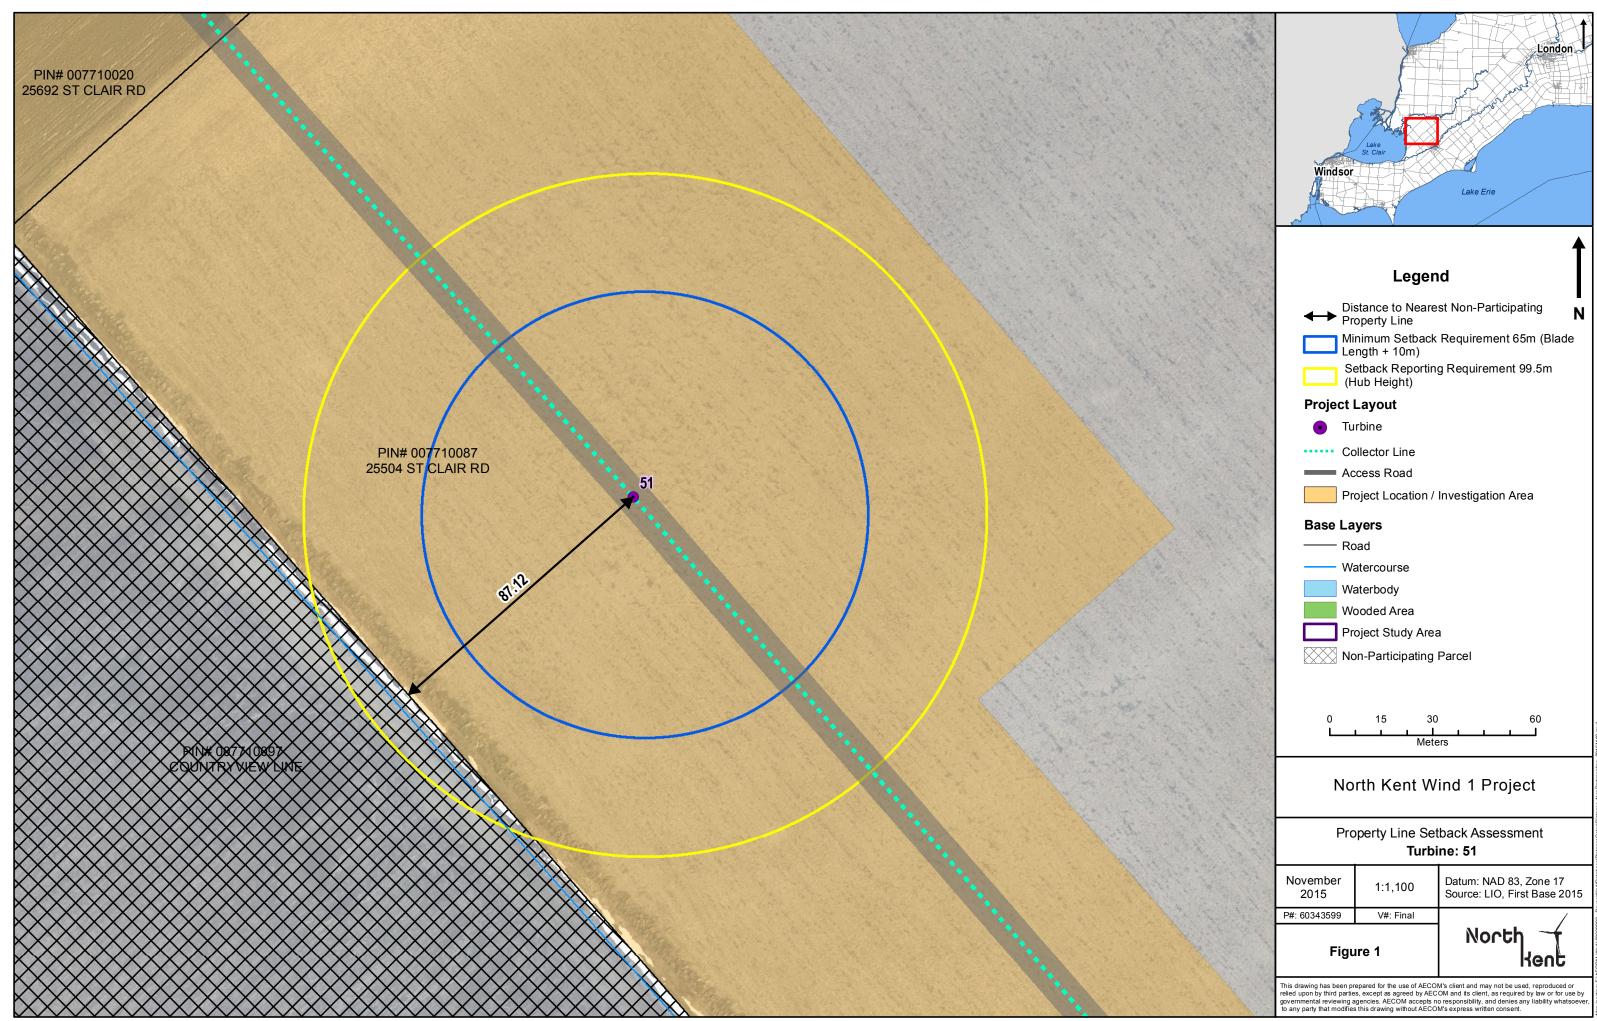

Map location: F:\AECOM-Work(60339893 - Dover Wind'Database\DistanceCalcs\Distance\_NonParticipating\_20151110.mxd

tap location: F: AECOM-Work 60339893 - Dover Wind Database/DistanceCalcs/Distance\_NonParticipating\_20151110.mxd