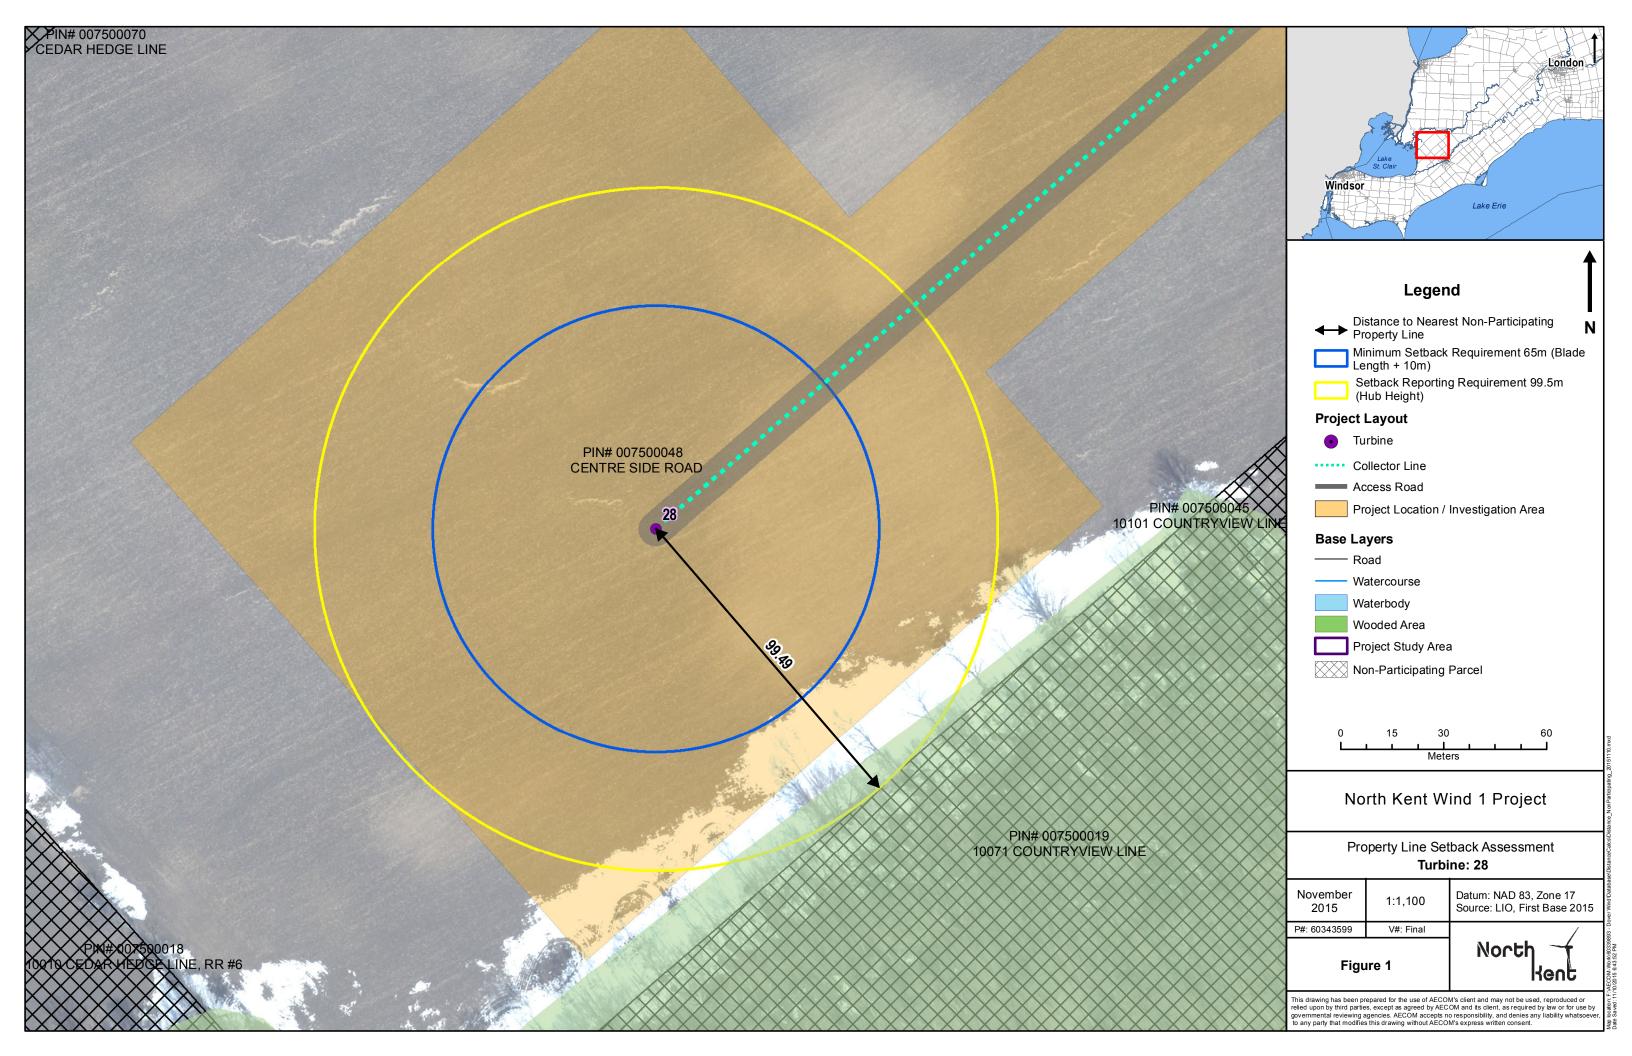

Map location: F:\AECOM-Work(60339893 - Dover Wind UDatabase\DistanceCatcs\Distance\_NonParticipating\_20151110.mxd

ap location: F:\AECOM-Work(60339893 - Dover Wind\Database\DistanceCalcs\Distance\_N on Participating\_20151110.mx