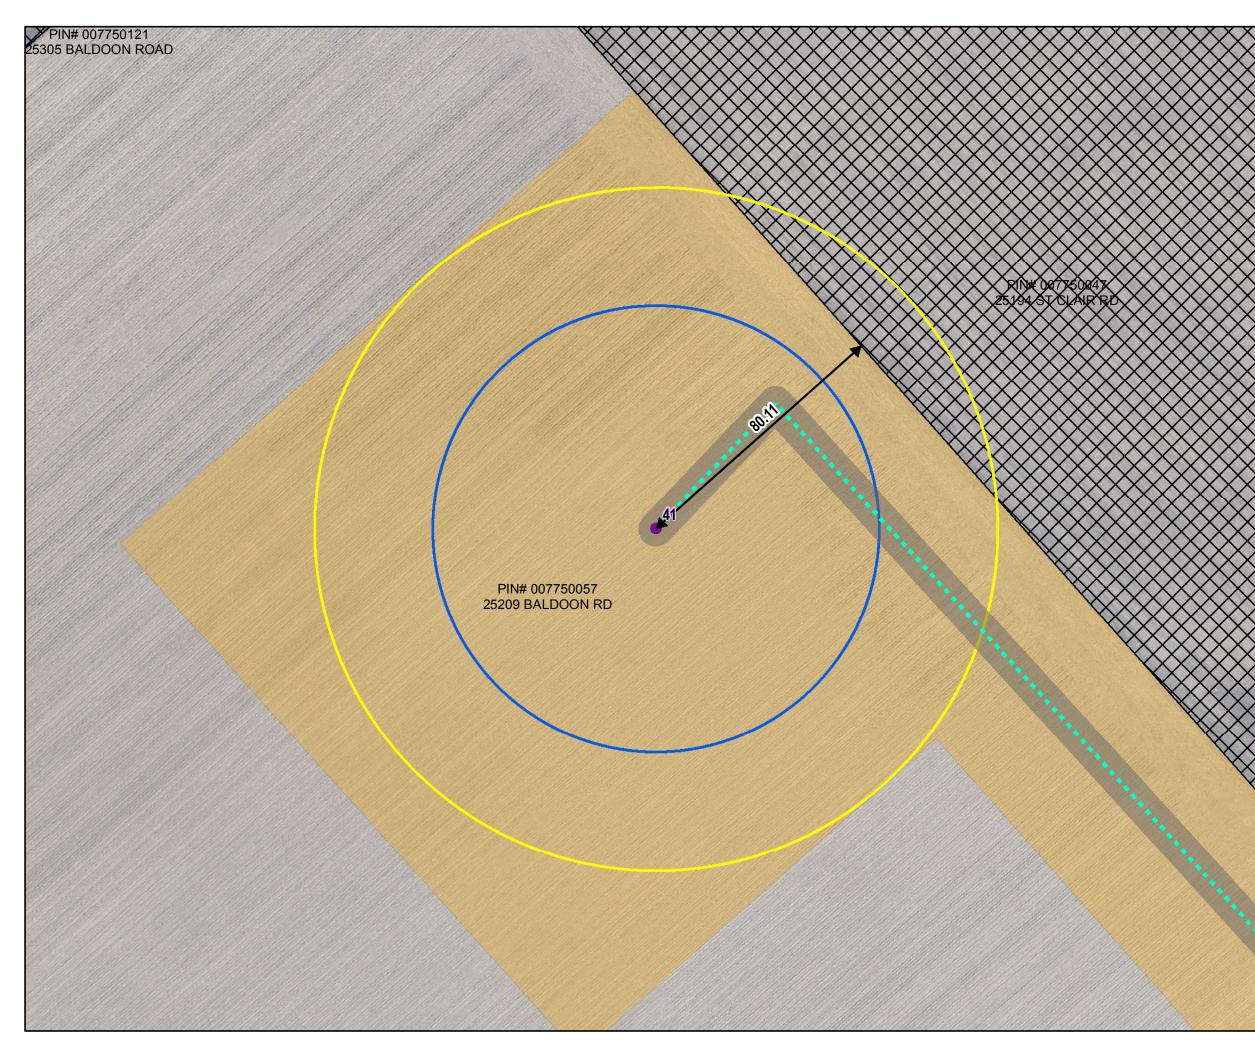

location: F:\AECOM-Work(60339893 - Dover Wind\Database\DistanceCalcs\

Map location: F:MECOM-Work/60339893 - Dover Wind/Database/DistanceCalcs/Distance\_NonParticipating\_20151110.mxd

lap location: F:NECOM-Work(60339893 - Dover Wind/Database/DistanceCalcs/Distance\_NonParticipating\_20151110.mxd