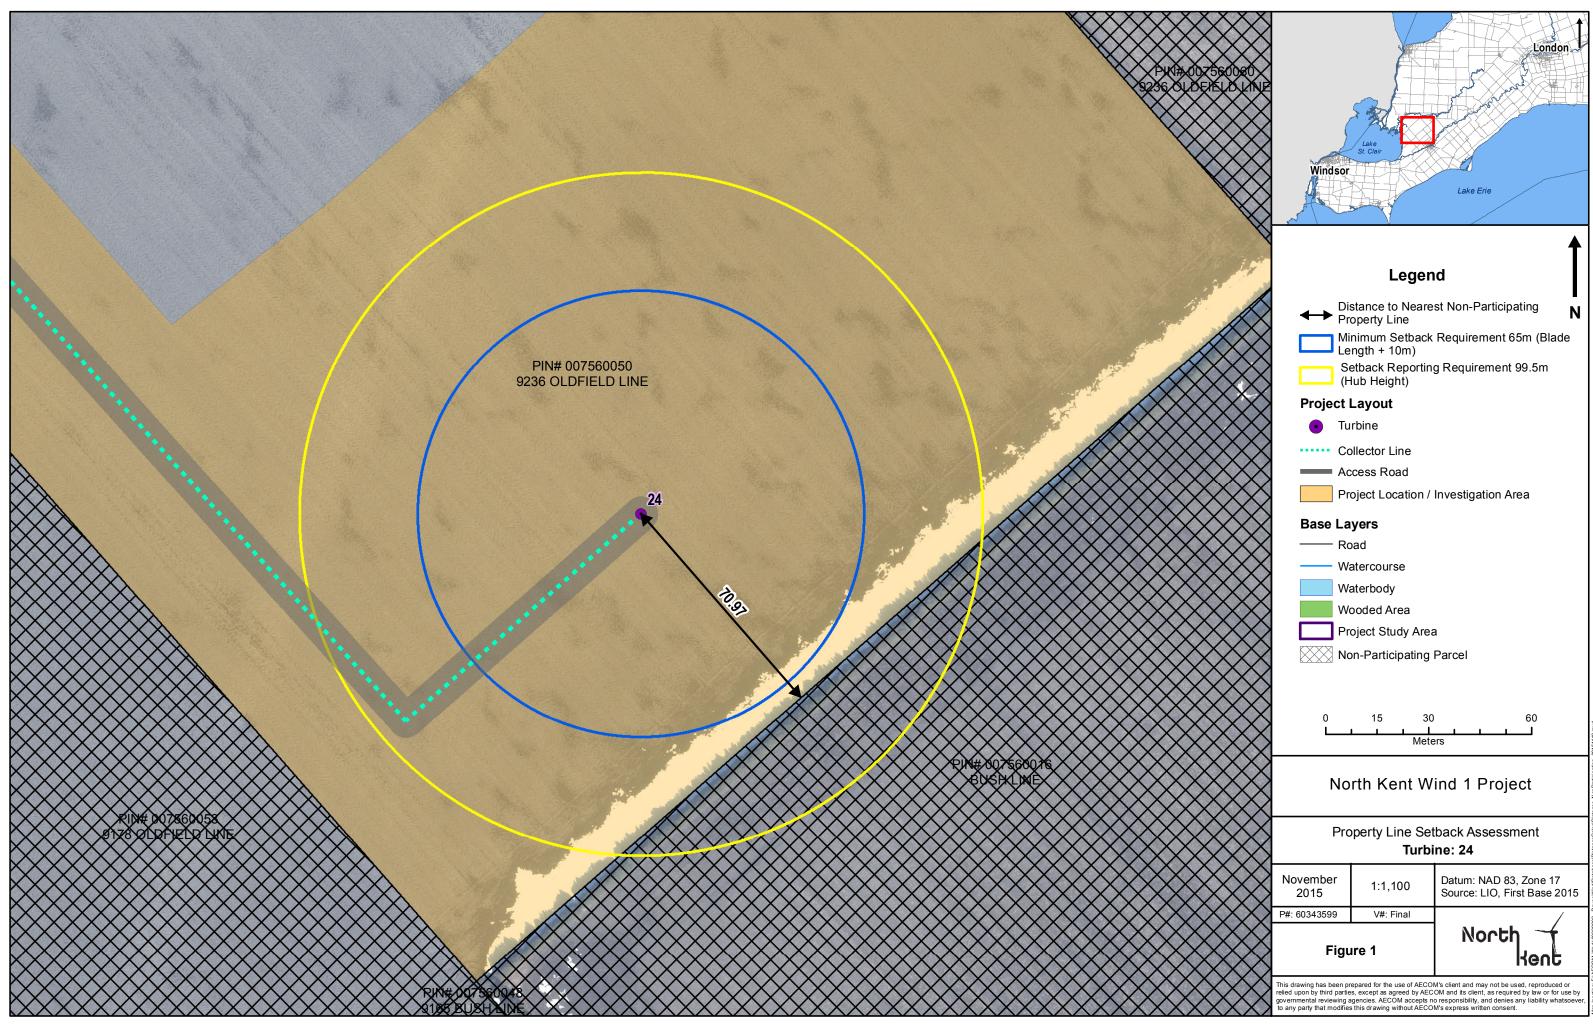

Map location: F:/AECOM-Work/60339893 - Dover Wind Database/DistanceCalcs/Distance\_NonParticipating\_20151110.mxd

Map location: F:AECOM-Work(60339893 - Dover Wind/Database\DistanceCalcs\Distance\_NonParticipating\_20151110.mxd