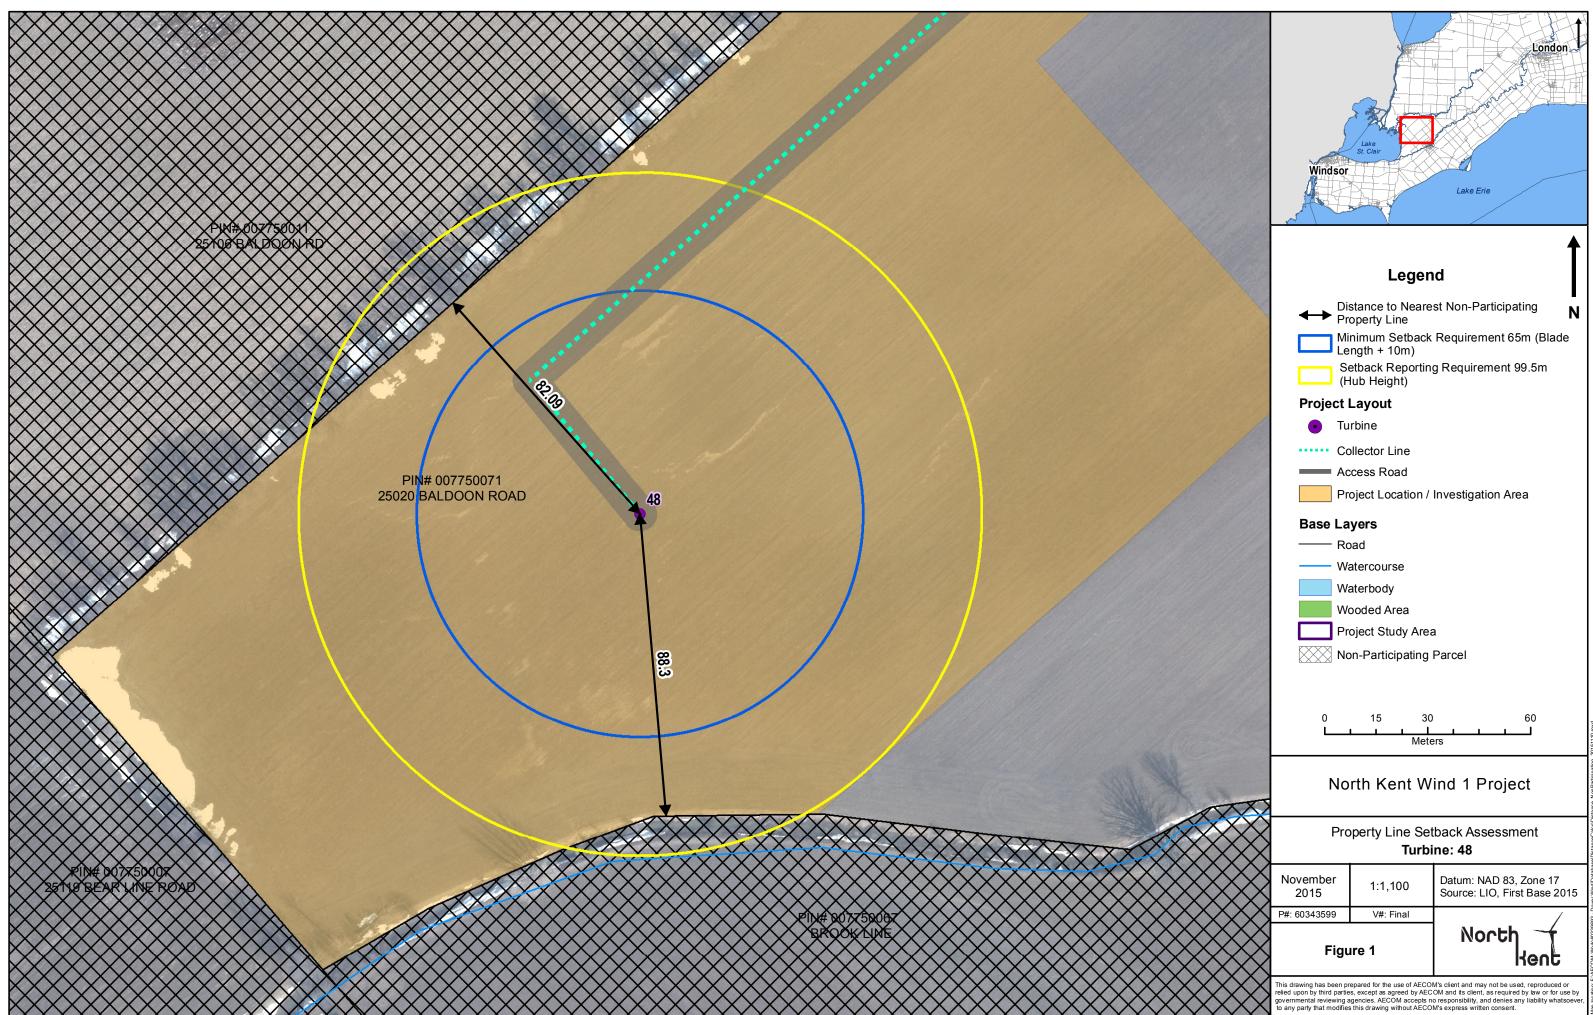

9893 - Dover Wind/Database/DistanceCalcs/Distance\_NonParticipating\_20151110.mxd







Map location: F:MECOM-Work(60339893 - Dover Wind/Database\DistanceCalcs\Distance\_NonParticipating\_20151110.mxd







p location: F:\AECOM-Work(60339893 - Dover Wind'Database\DistanceCalcs\Distance\_NonParticipating\_20151110.mxd





Map location: F:\AECOM-Work(60339893 - Dover Wind'Database\DistanceCalcs\Distance\_NonParticipating\_20151110.mxd





tap location: F: AECOM-Work 60339893 - Dover Wind Database/DistanceCalcs/Distance\_NonParticipating\_20151110.mxd





Map location: F:MECOM-Work(60339893 - Dover Wind/Database/DistanceCalcs/Distance\_NonParticipating\_20151110.mxd







Map. location: F:/AECOM-Work/60339893 - Dover Wind/Database\DistanceCalcs\Distance\_NonParticipating\_20151110.mxd







Map location: F:/AECOM-Work/60339893 - Dover Wind Database/DistanceCalcs/Distance\_NonParticipating\_20151110.mxd









Map location: F:AECOM-Work(60339893 - Dover Wind/Database\DistanceCalcs\Distance\_NonParticipating\_20151110.mxd