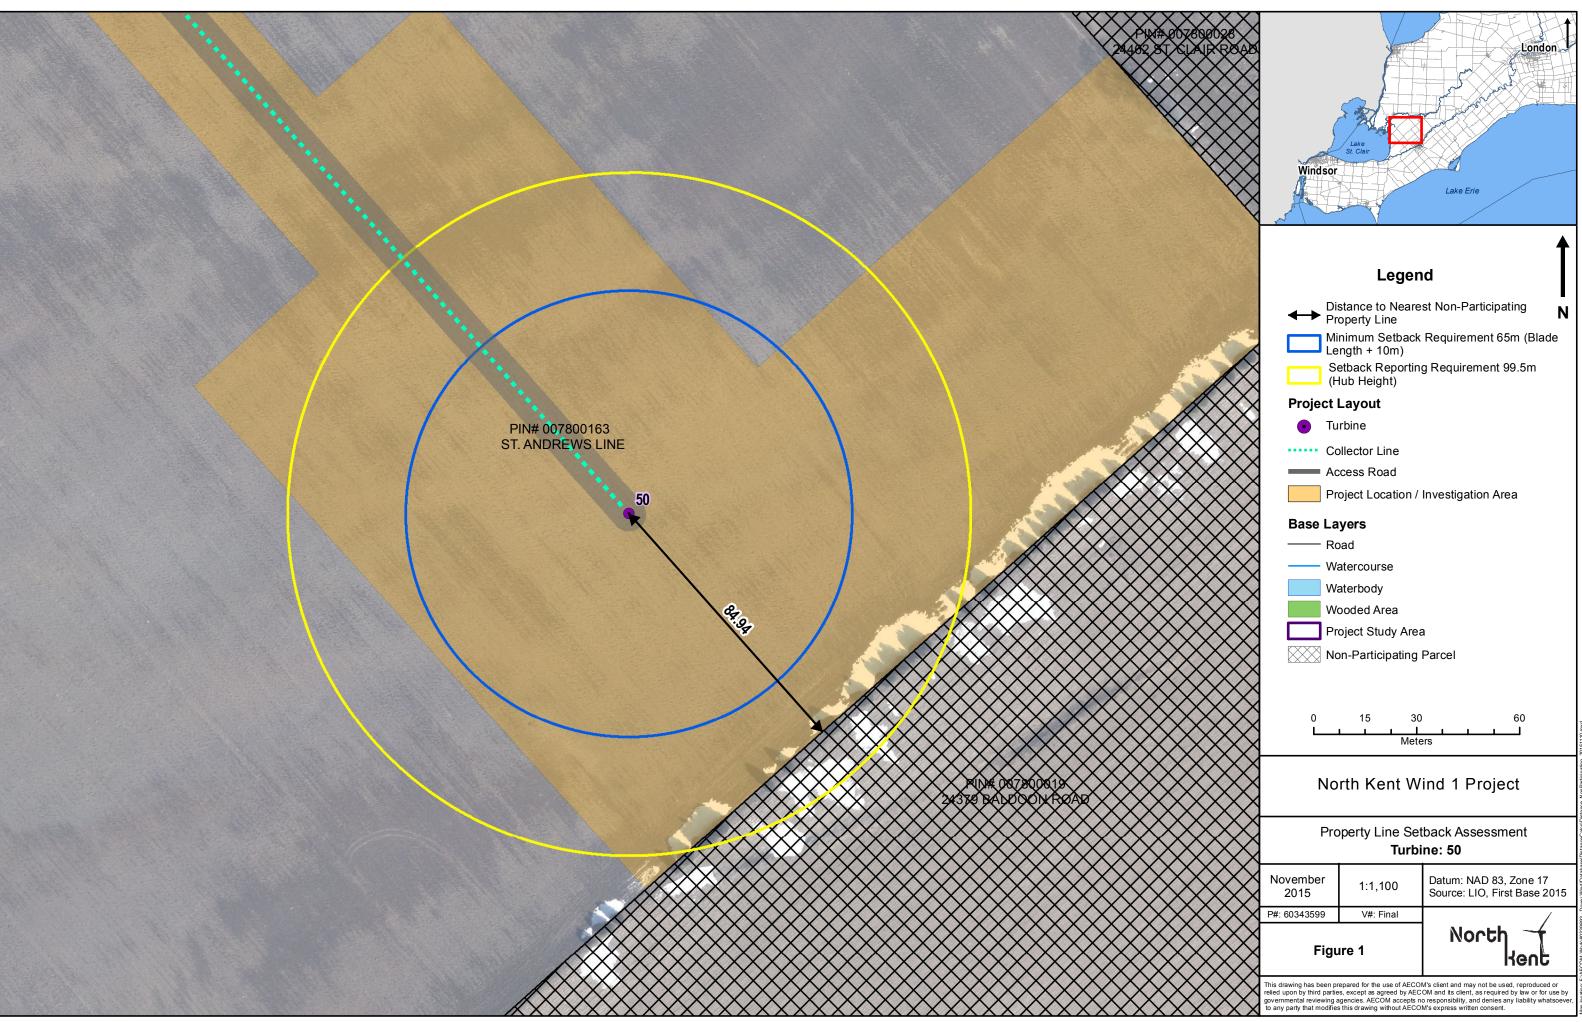

Map location: F:MECOM-Work(60339893 - Dover Wind/Database\DistanceCalcs\Distance\_NonParticipating\_20151110.mxd

p location: F:\AECOM-Work(60339893 - Dover Wind'Database\DistanceCalcs\Distance\_NonParticipating\_20151110.mxd