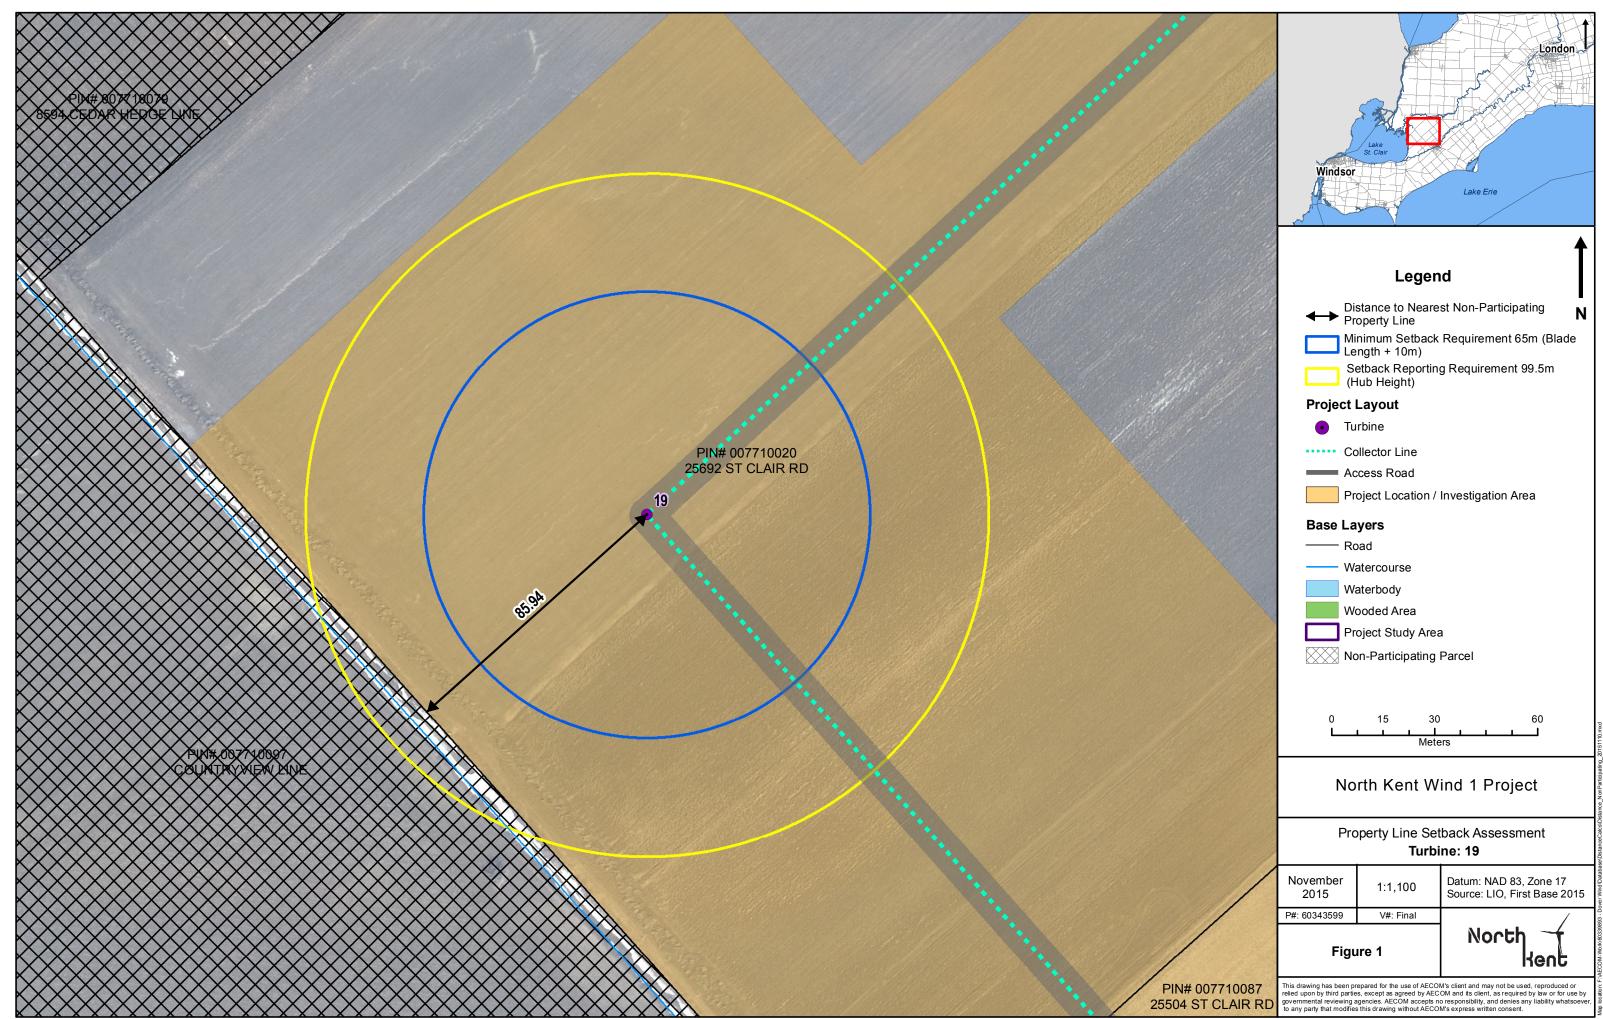

Map location: F:\AECOM-Work(60339893 - Dover Wind UDatabase\DistanceCatcs\Distance\_NonParticipating\_20151110.mxd

ap location: F:\AECOM-Work(60339893 - Dover Wind\Database\DistanceCalcs\Distance\_N on Participating\_20151110.mx