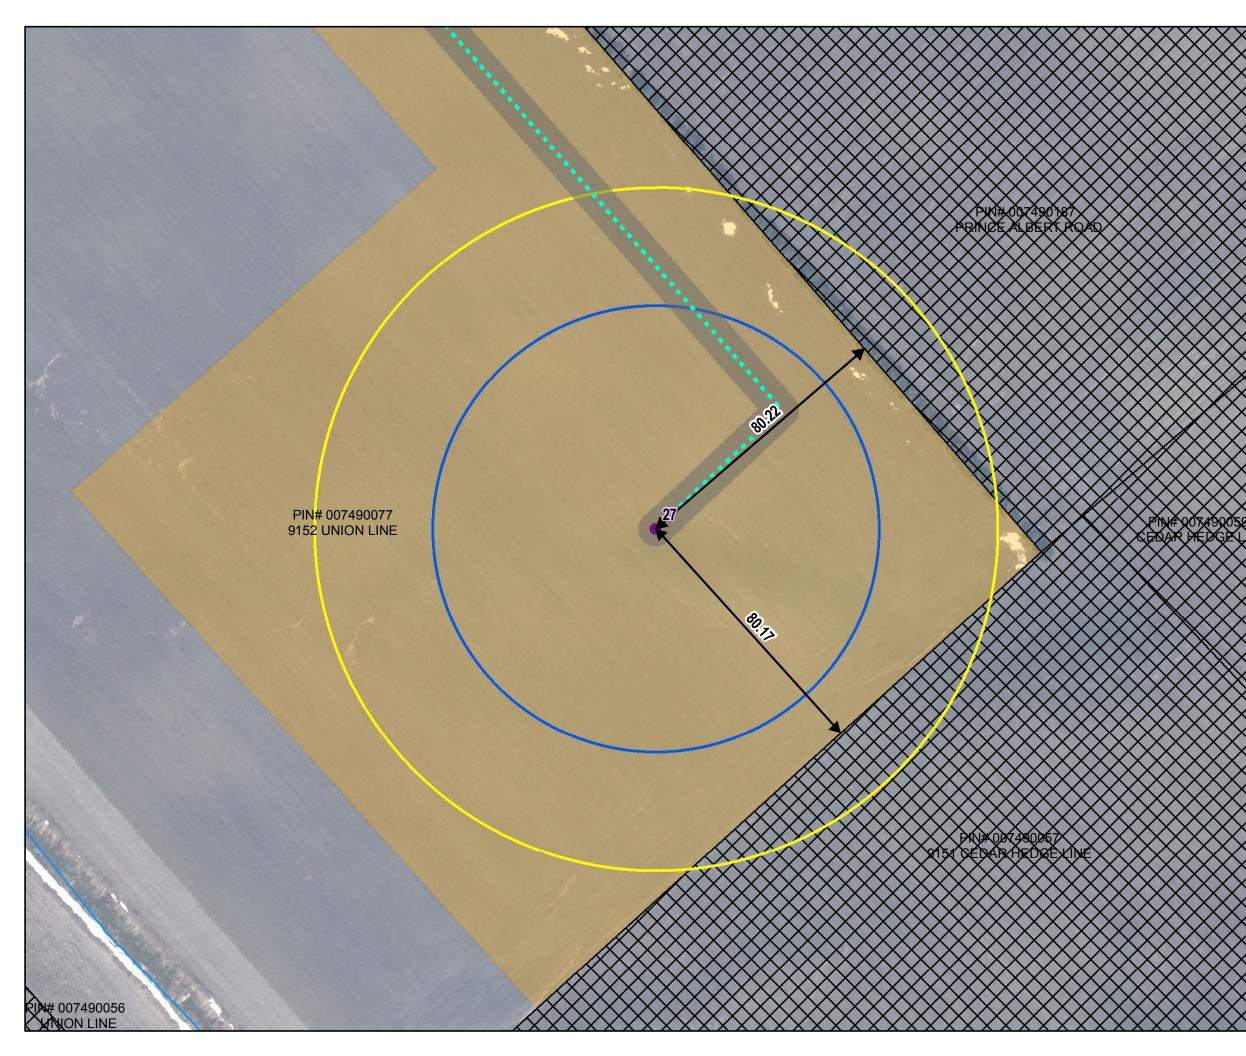

Map location: F:\AECOM-Work(60339893 - Dover Wind UDatabase\DistanceCatcs\Distance\_NonParticipating\_20151110.mxd





ap location: F:\AECOM-Work(60339893 - Dover Wind\Database\DistanceCalcs\Distance\_N on Participating\_20151110.mx









location: F:\AECOM-Work(60339893 - Dover Wind\Database\DistanceCalcs\





Map location: F:MECOM-Work/60339893 - Dover Wind/Database/DistanceCalcs/Distance\_NonParticipating\_20151110.mxd





lap location: F:NECOM-Work(60339893 - Dover Wind/Database/DistanceCalcs/Distance\_NonParticipating\_20151110.mxd







Map location: F:MECOM-Work(60339893 - Dover Wind/Database\DistanceCalcs\Distance\_NonParticipating\_20151110.mxd







p location: F:\AECOM-Work(60339893 - Dover Wind'Database\DistanceCalcs\Distance\_NonParticipating\_20151110.mxd





Map location: F:\AECOM-Work(60339893 - Dover Wind'Database\DistanceCalcs\Distance\_NonParticipating\_20151110.mxd





tap location: F: AECOM-Work 60339893 - Dover Wind Database/DistanceCalcs/Distance\_NonParticipating\_20151110.mxd





Map location: F:MECOM-Work(60339893 - Dover Wind/Database/DistanceCalcs/Distance\_NonParticipating\_20151110.mxd







Map. location: F:/AECOM-Work/60339893 - Dover Wind/Database\DistanceCalcs\Distanc