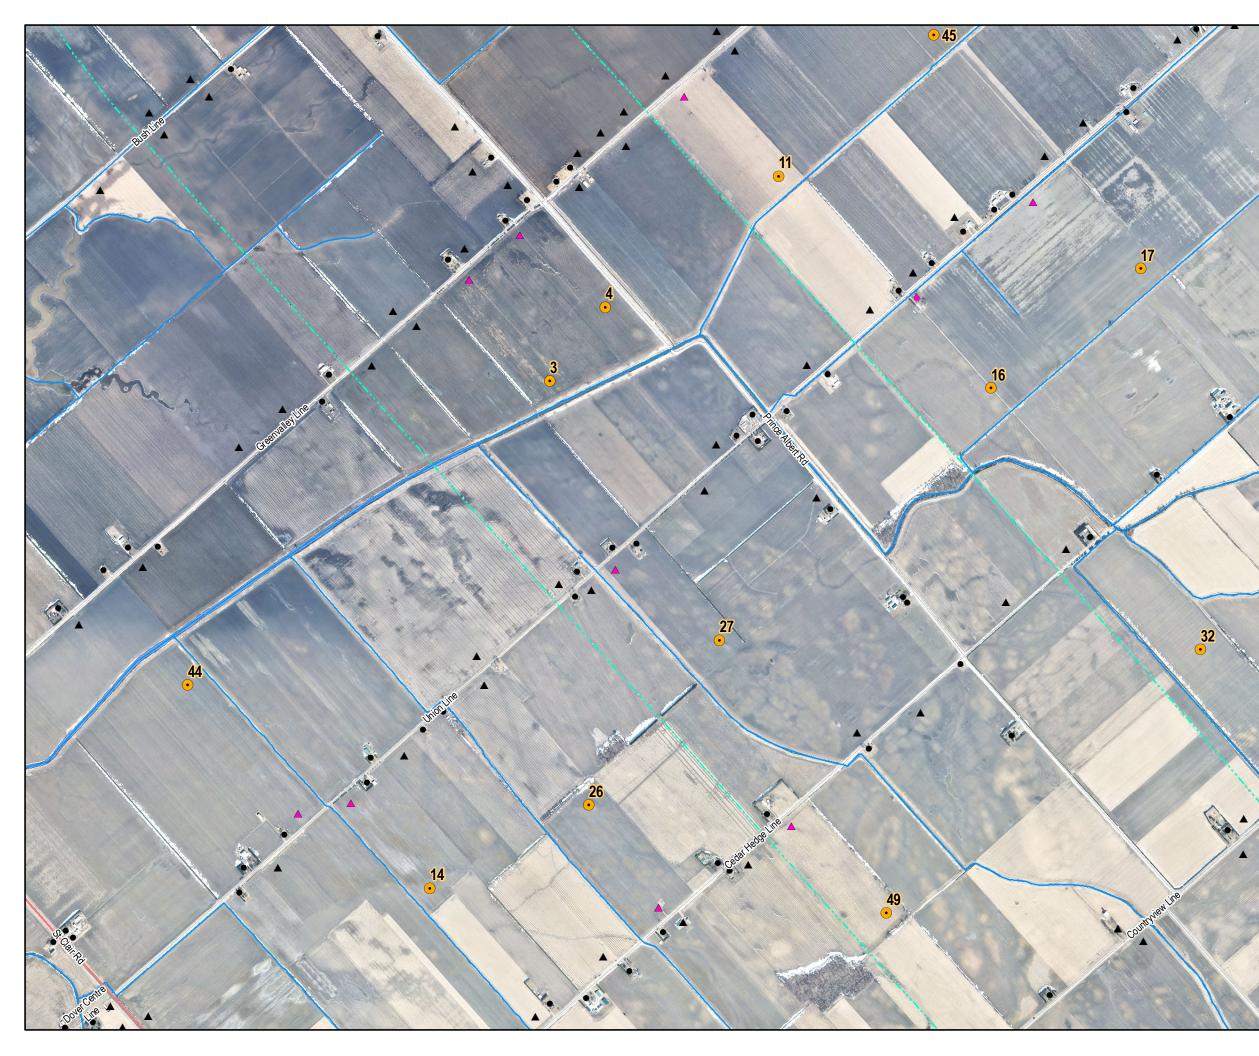

Map location: F:AECOM-Work/60339893 - Dover Wind/Design/R EA/No iseR eceptor\_20150709. mxd