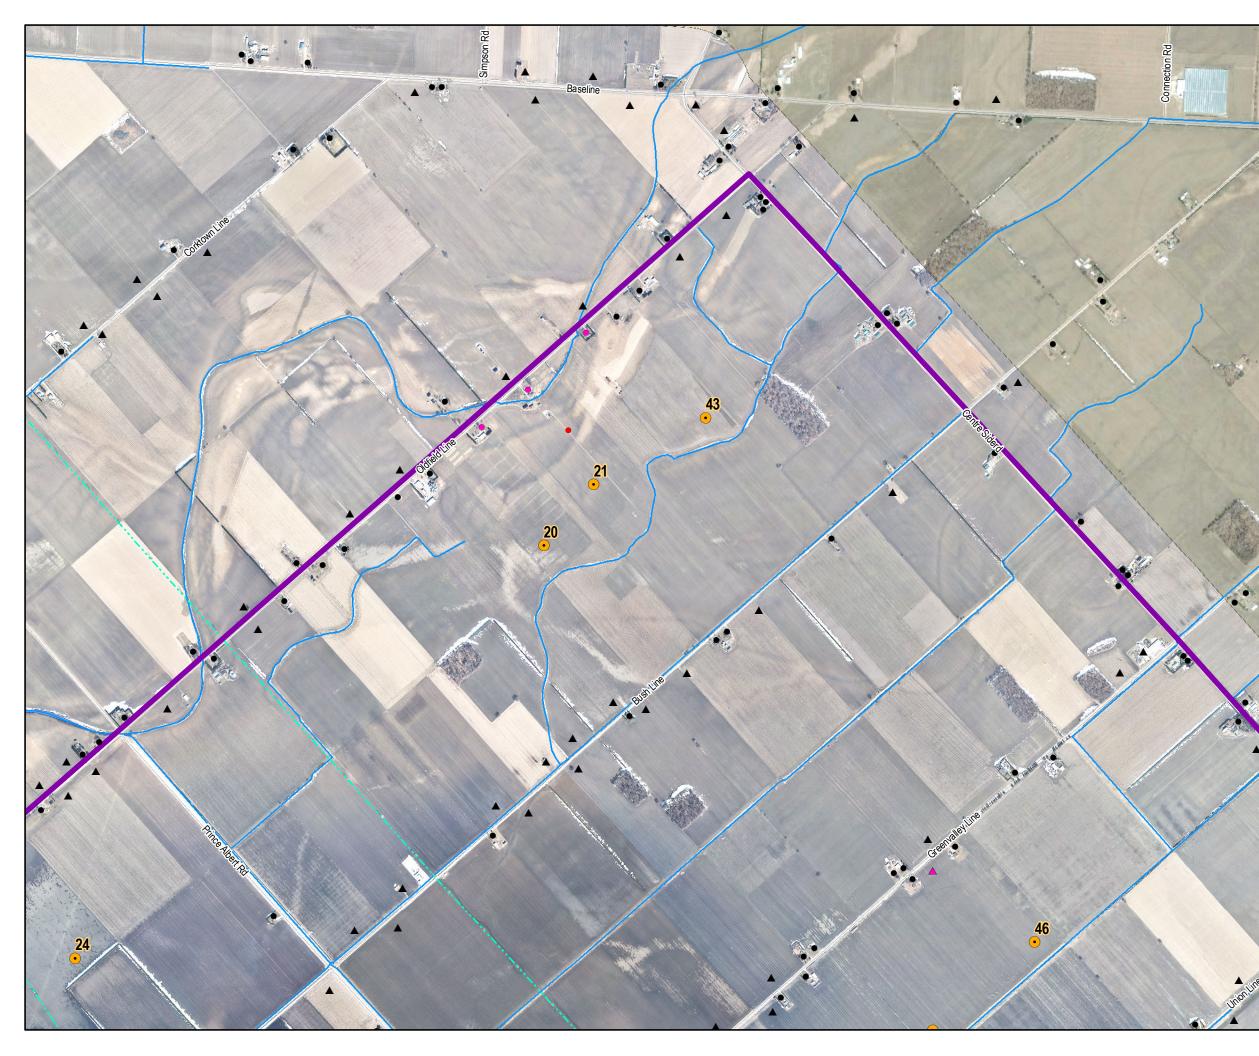

Map. location: F:\AECOM-Work\60339893 - Dover Wind\Design\REA\NoiseReceptor\_20150709.mxd

This drawing has been prepared for the use of AECOM's client and may not be used, reproduced or refed upon by third parties, except as agreed by AECOM and its client, as required by law or for use by governmental reviewing agencies. AECOM accepts no responsibility, and denies any liability whatsoever, to any party that modifies this drawing without AECOM's express written consent.