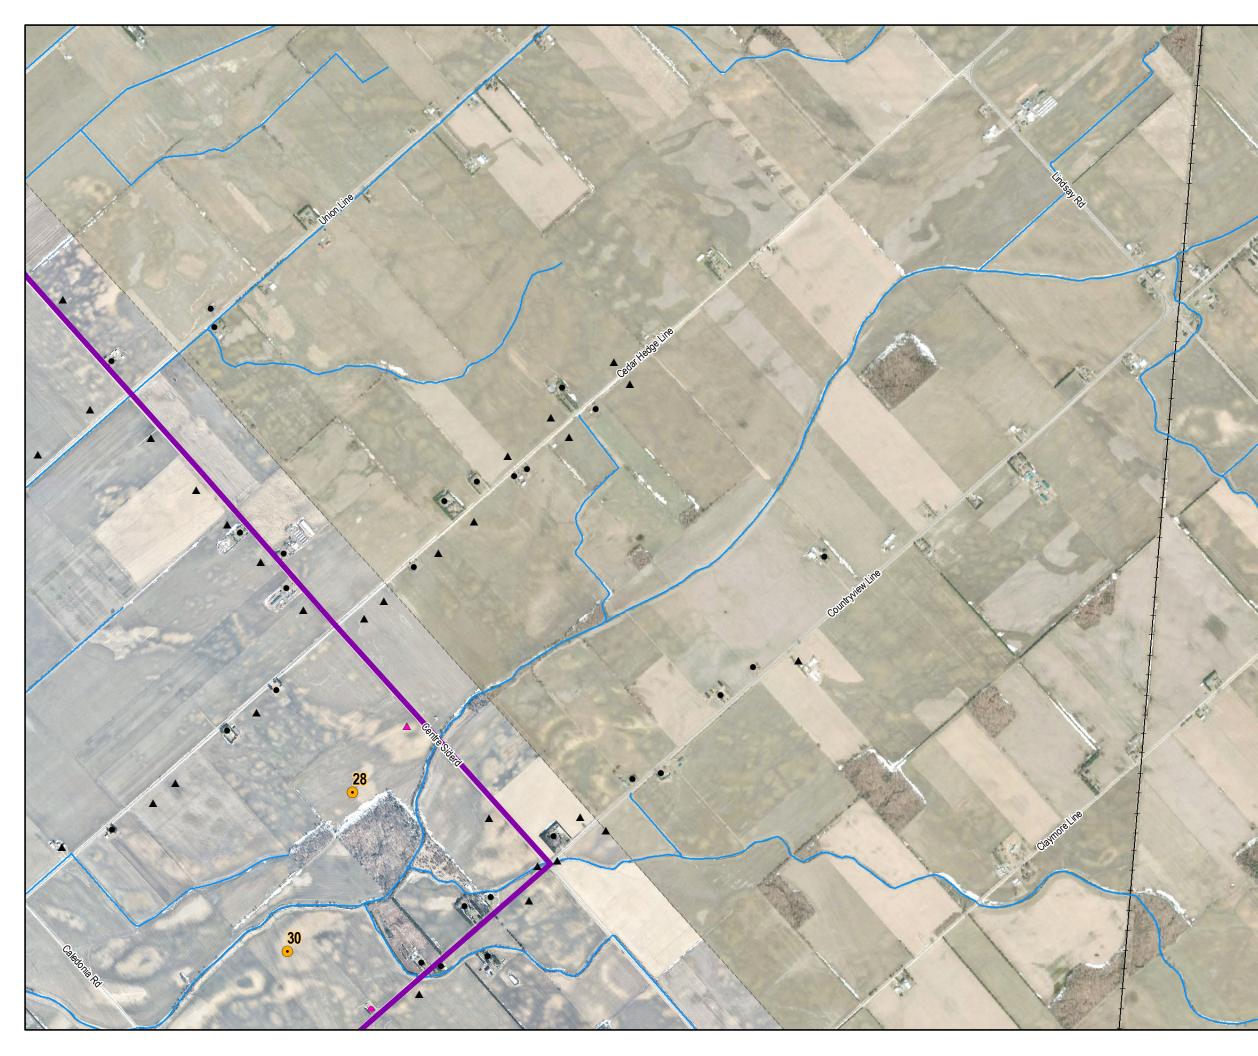

## **Appendix A**

Project Location and Sound Receptors

Map location: F:\AECOM-Work(60339893 - Dover Wind/Design\R EA\NoiseR eceptor\_201507 09.mx

ap location: F:\AECOM-Work\60339893 - Dover Wind\Design\REA\NoiseReceptor\_2015(

Map. location: F:\AECOM-Work\60339893 - Dover Wind\Design\REA\NoiseReceptor\_20150709.mxd

This drawing has been prepared for the use of AECOM's client and may not be used, reproduced or refed upon by third parties, except as agreed by AECOM and its client, as required by law or for use by governmental reviewing agencies. AECOM accepts no responsibility, and denies any liability whatsoever, to any party that modifies this drawing without AECOM's express written consent.