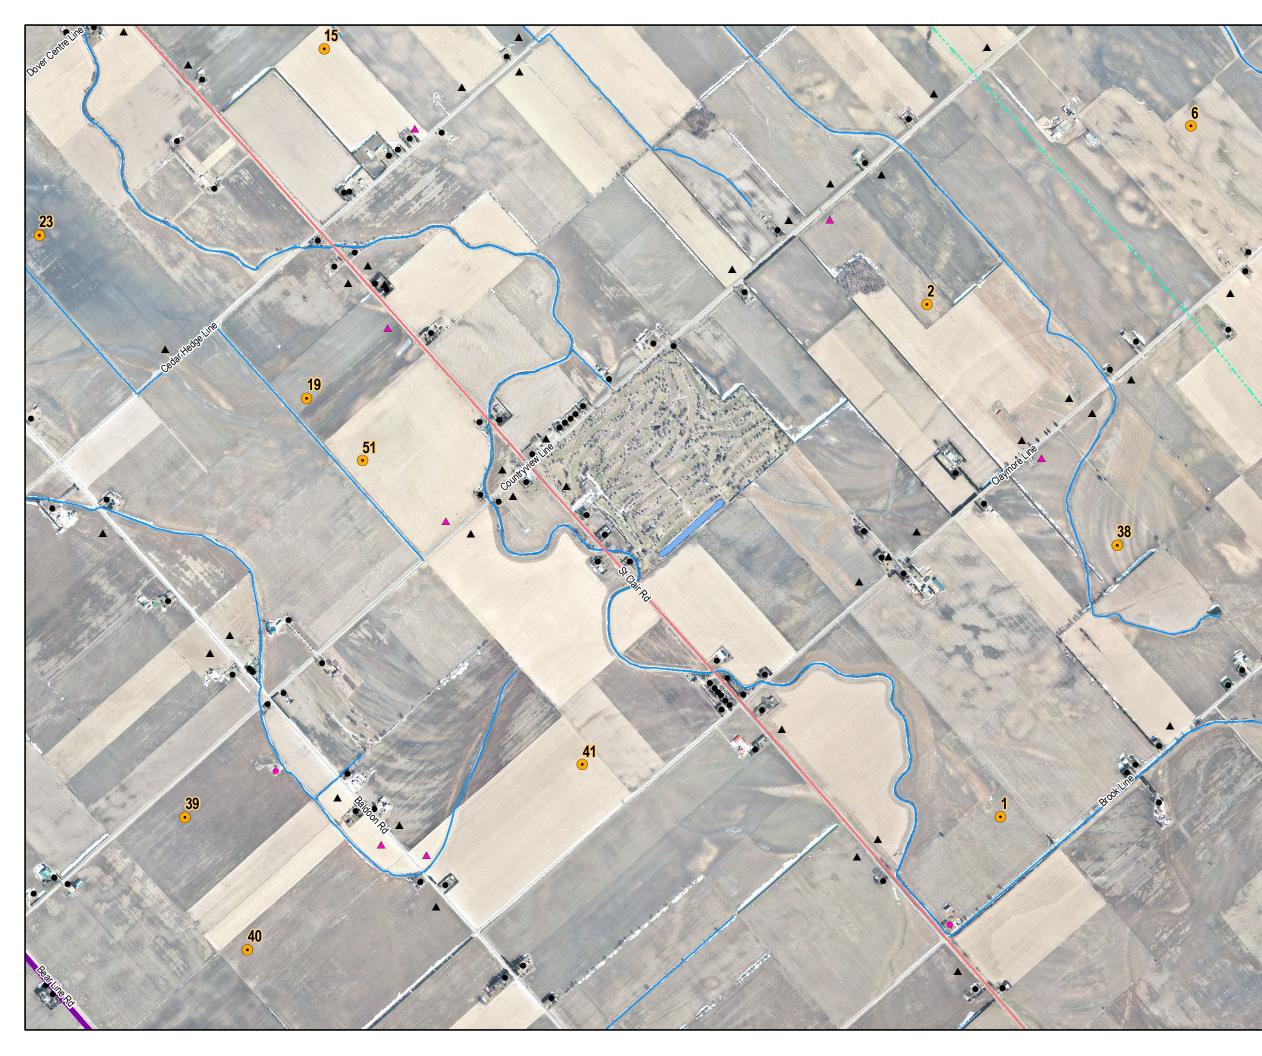

Map. location: F:\AECOM-Work\60339893 - Dover Wind\Design\REA\NoiseReceptor\_20150709.mxd

This drawing has been prepared for the use of AECOM's client and may not be used, reproduced or refed upon by third parties, except as agreed by AECOM and its client, as required by law or for use by governmental reviewing agencies. AECOM accepts no responsibility, and denies any liability whatsoever, to any party that modifies this drawing without AECOM's express written consent.