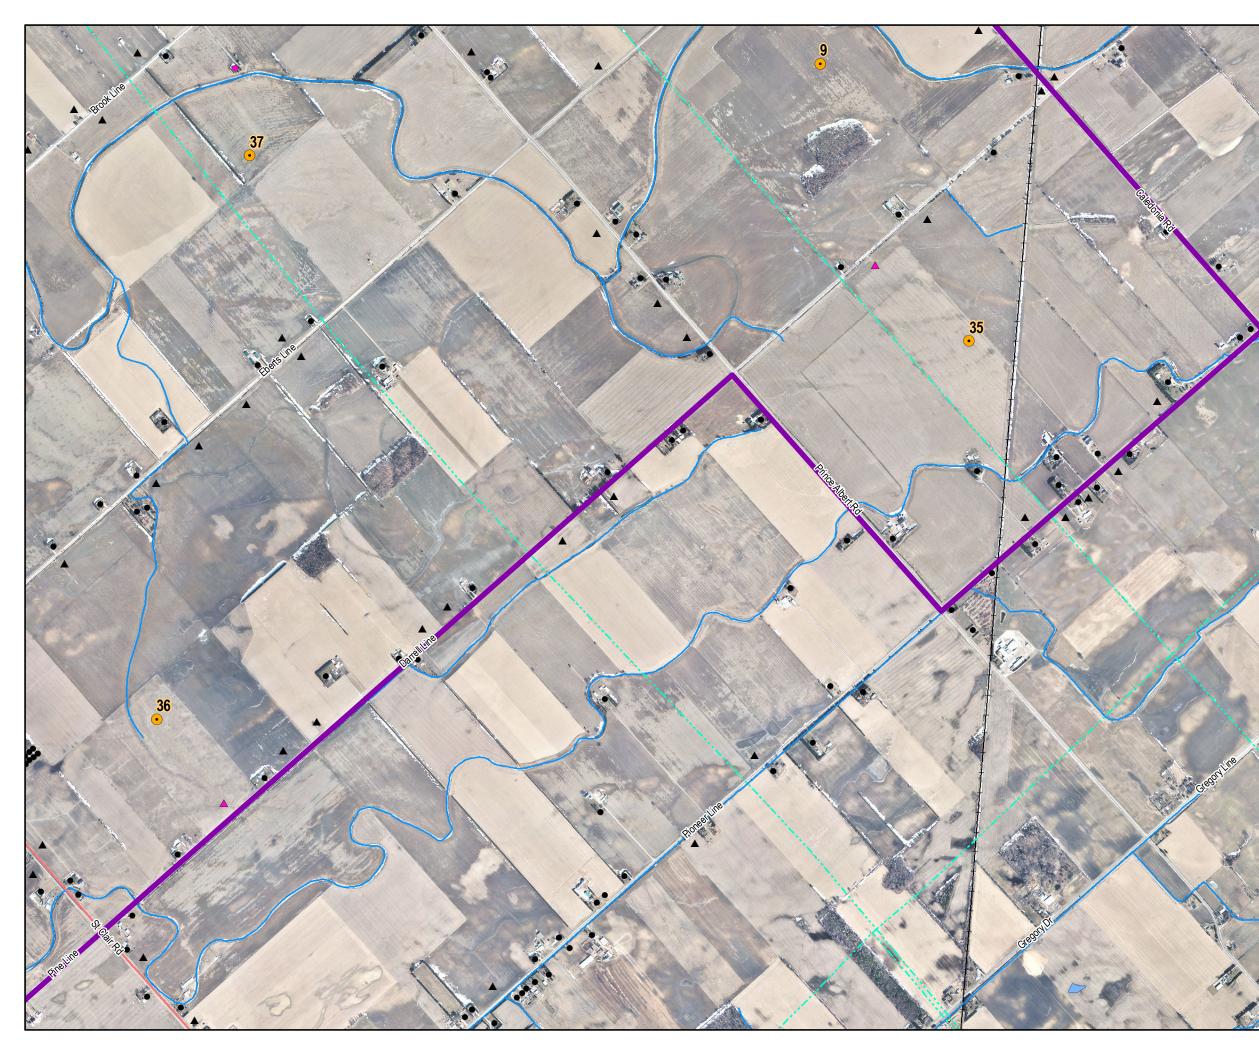

Map. location: F:\AECOM-Work\60339893 - Dover Wind\Design\REA\NoiseReceptor\_20150709.mxd

This drawing has been prepared for the use of AECOM's client and may not be used, reproduced or refed upon by third parties, except as agreed by AECOM and its client, as required by law or for use by governmental reviewing agencies. AECOM accepts no responsibility, and denies any liability whatsoever, to any party that modifies this drawing without AECOM's express written consent.